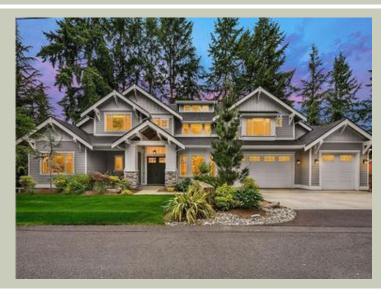

Total Area:4994 sq. ft.Garage Area:779 sq. ft.Garage Area:779 sq. ft.Garage Size:3Stories:3Bedrooms:6Full Baths:5Half Baths:1Width:83'-0"Depth:57'-8"Height:29'-2"Foundation:Daylight Basement





# MACARTHUR - PLAN M4994A3F-0DB

MAIN FLOOR



COPYRIGHT NOTICE: It is illegal to build this plan without a legally obtained set of prints. It is illegal to copy or redraw these plans. Violation of U.S. Copyright Laws are punishable with fines up to \$150,000.



# MACARTHUR - PLAN M4994A3F-0DB

UPPER FLOOR



COPYRIGHT NOTICE: It is illegal to build this plan without a legally obtained set of prints. It is illegal to copy or redraw these plans. Violation of U.S. Copyright Laws are punishable with fines up to \$150,000.







## MACARTHUR - PLAN M4994A3F-0DB

# PLAN DETAILS

## Area Summary

| Total Area:   | 4994 sq. ft. |
|---------------|--------------|
| Main Floor:   | 1967 sq. ft. |
| Upper Floor:  | 1798 sq. ft. |
| Lower Floor:  | 1229 sq. ft. |
| Garage Floor: | 779 sq. ft.