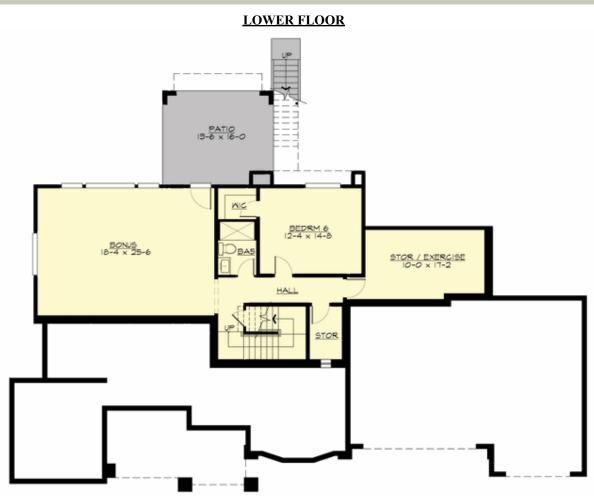

## Area Summary

| Total Area:   | 4994 sq. ft. |
|---------------|--------------|
| Main Floor:   | 1967 sq. ft. |
| Upper Floor:  | 1798 sq. ft. |
| Lower Floor:  | 1229 sq. ft. |
| Garage Floor: | 779 sq. ft.  |

#### **Design Features**

- Bonus Space @ Lower Floor
- Front and Rear Porch
- Great Room
- Laundry Room @ Upper Floor
- Master Bedroom @ Upper Floor Rear
- View Lot Rear
- Wide Lot