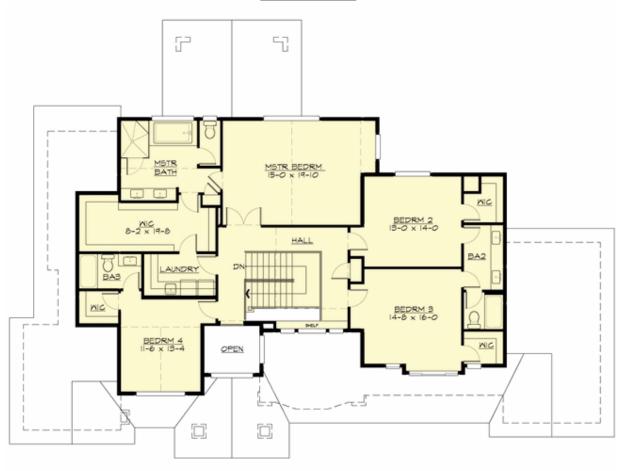

# MACARTHUR - PLAN M4994A3F-0DB

UPPER FLOOR

COPYRIGHT NOTICE: It is illegal to build this plan without a legally obtained set of prints. It is illegal to copy or redraw these plans. Violation of U.S. Copyright Laws are punishable with fines up to \$150,000.

## Area Summary

| Total Area:   | 4994 sq. ft. |
|---------------|--------------|
| Main Floor:   | 1967 sq. ft. |
| Upper Floor:  | 1798 sq. ft. |
| Lower Floor:  | 1229 sq. ft. |
| Garage Floor: | 779 sq. ft.  |