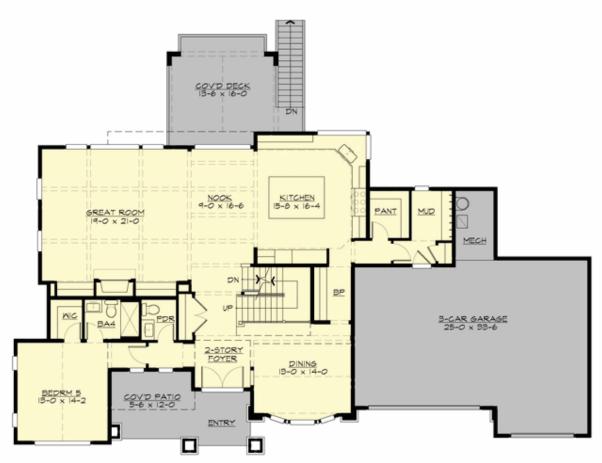

# MACARTHUR - PLAN M4994A3F-0DB

MAIN FLOOR

COPYRIGHT NOTICE: It is illegal to build this plan without a legally obtained set of prints. It is illegal to copy or redraw these plans. Violation of U.S. Copyright Laws are punishable with fines up to \$150,000.

## Area Summary

| Total Area:   | 4994 sq. ft. |
|---------------|--------------|
| Main Floor:   | 1967 sq. ft. |
| Upper Floor:  | 1798 sq. ft. |
| Lower Floor:  | 1229 sq. ft. |
| Garage Floor: | 779 sq. ft.  |