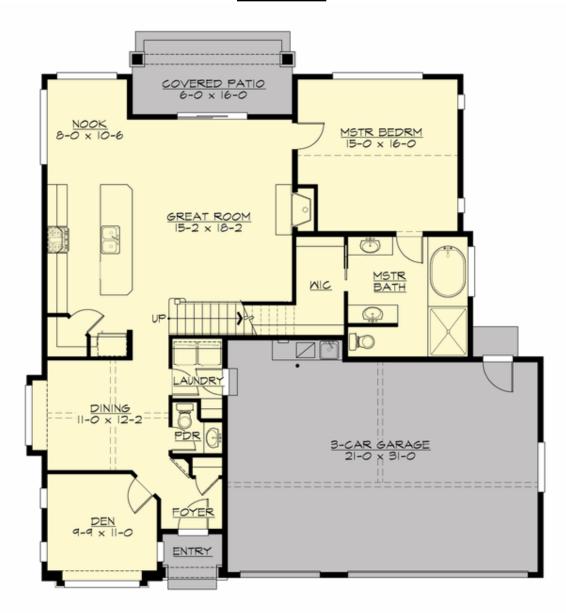

### **MAIN FLOOR**

#### **Area Summary**

Total Area: 2208 sq. ft.
Main Floor: 1482 sq. ft.
Upper Floor: 726 sq. ft.
Garage Floor: 731 sq. ft.