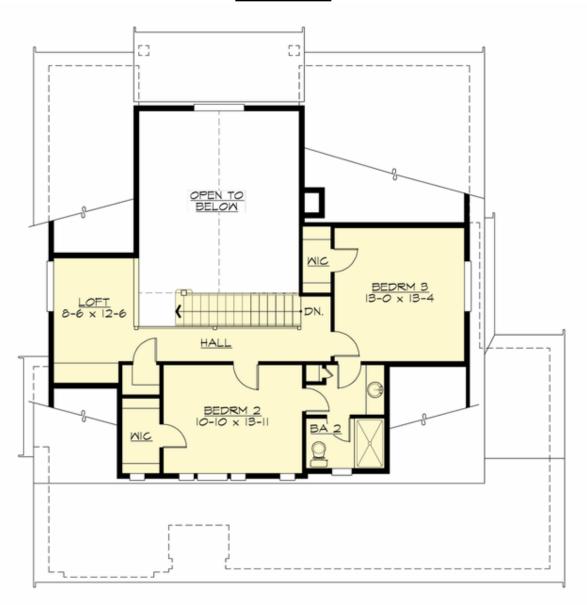

### **UPPER FLOOR**

#### **Area Summary**

Total Area: 2208 sq. ft.
Main Floor: 1482 sq. ft.
Upper Floor: 726 sq. ft.
Garage Floor: 731 sq. ft.