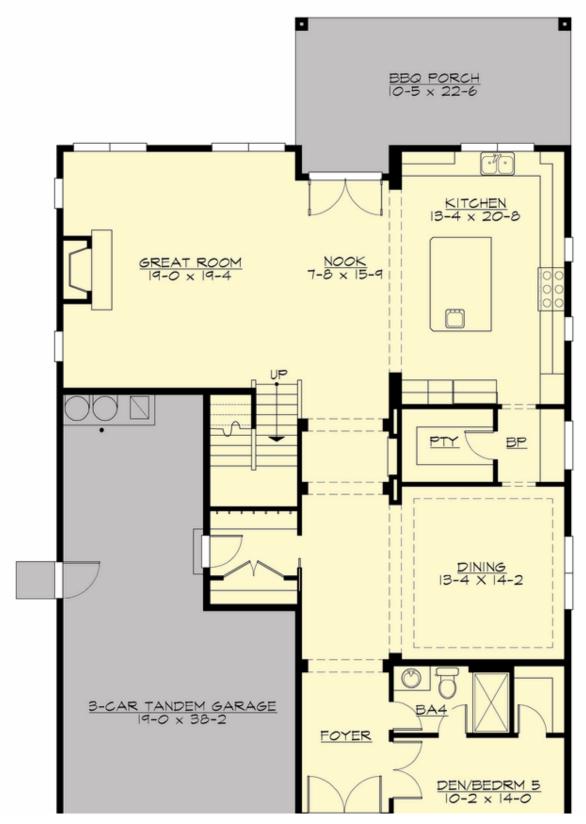

# WESTFIELD PARK - PLAN M3432C3FT-1

MAIN FLOOR

COPYRIGHT NOTICE: It is illegal to build this plan without a legally obtained set of prints. It is illegal to copy or redraw these plans. Violation of U.S. Copyright Laws are punishable with fines up to \$150,000.

### Area Summary

| Total Area:   | 3857 sq. ft. |
|---------------|--------------|
| Main Floor:   | 1810 sq. ft. |
| Upper Floor:  | 2047 sq. ft. |
| Garage Floor: | 624 sq. ft.  |

### **Design Features**

- Bonus Space @ Upper Floor
- Den/Office
- Front and Rear Porch
- Great Room
- Laundry Room @ Upper Floor
- Master Bedroom @ Upper Floor Rear
- Narrow Lot
- View Lot Rear