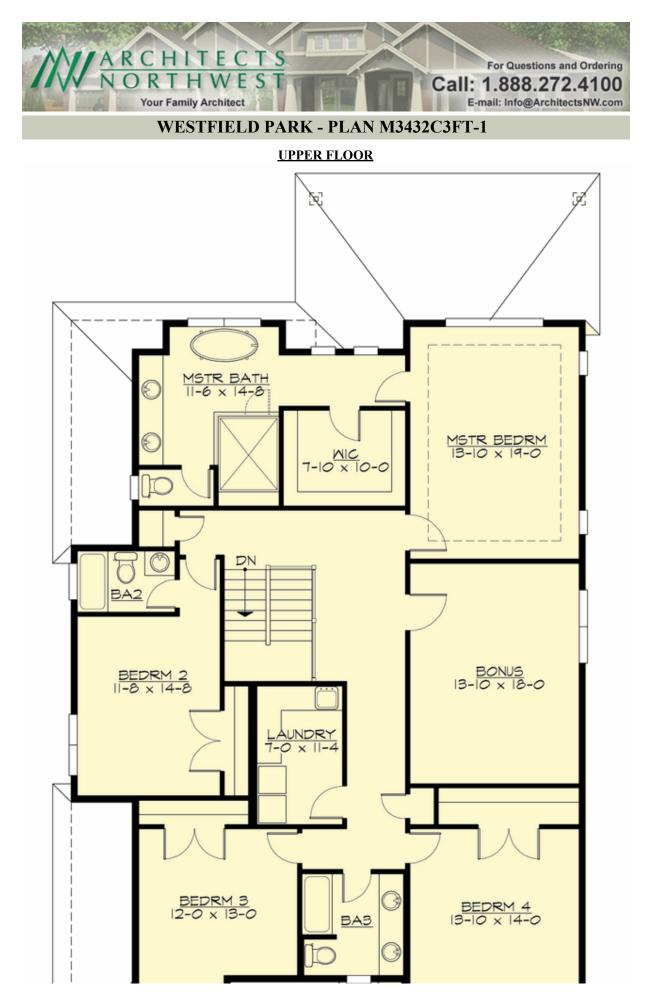

## WESTFIELD PARK - PLAN M3432C3FT-1

### Area Summary

| Total Area:   | 3857 sq. ft. |
|---------------|--------------|
| Main Floor:   | 1810 sq. ft. |
| Upper Floor:  | 2047 sq. ft. |
| Garage Floor: | 624 sq. ft.  |

### **Design Features**

- Bonus Space @ Upper Floor
- Den/Office
- Front and Rear Porch
- Great Room
- Laundry Room @ Upper Floor
- Master Bedroom @ Upper Floor Rear
- Narrow Lot
- View Lot Rear