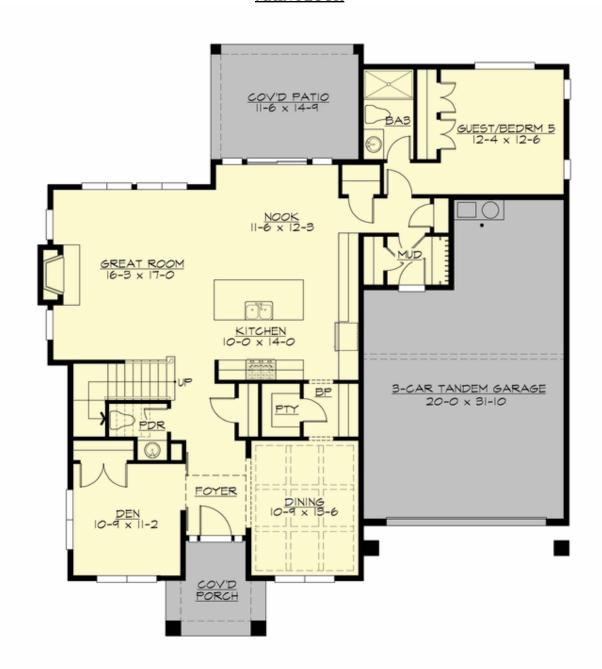

## **MAIN FLOOR**

#### **Area Summary**

Total Area: 3344 sq. ft.
Main Floor: 1583 sq. ft.
Upper Floor: 1761 sq. ft.
Garage Floor: 585 sq. ft.

#### **Design Features**

- Bonus Space @ Upper Floor
- Den/Office
- Front and Rear Porch
- Great Room
- Laundry Room @ Upper Floor
- Master Bedroom @ Upper Floor Rear
- View Lot Rear
- Wide Lot