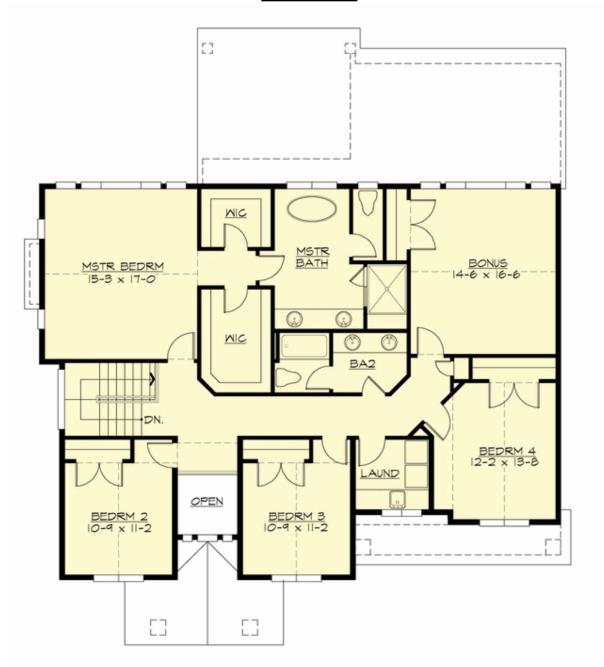

## **UPPER FLOOR**

#### **Area Summary**

Total Area: 3344 sq. ft.
Main Floor: 1583 sq. ft.
Upper Floor: 1761 sq. ft.
Garage Floor: 585 sq. ft.

#### **Design Features**

- Bonus Space @ Upper Floor
- Den/Office
- Front and Rear Porch
- Great Room
- Laundry Room @ Upper Floor
- Master Bedroom @ Upper Floor Rear
- View Lot Rear
- Wide Lot