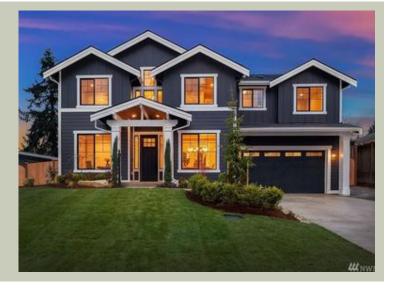

## MACMURRAY - PLAN M3684B3FT-2

Total Area: 3344 sq. ft. Garage Area: 585 sq. ft. Garage Area: 585 sq. ft. Garage Size: 3 Stories: 2

Garage Area: 585 sq. ft.
Garage Size: 3
Stories: 2
Bedrooms: 5
Full Baths: 3
Half Baths: 1
Width: 52'-0"
Depth: 59'-0"
Height: 26'-10"
Foundation: Crawl Space

# MACMURRAY - PLAN M3684B3FT-2

## **Architectural Style**

Craftsman Farmhouse Traditional