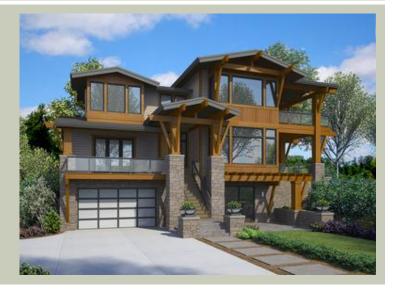

Total Area: 3886 sq. ft. Garage Area: 915 sq. ft. Garage Area: 915 sq. ft. Garage Size: 4

Garage Size: 4
Stories: 3
Bedrooms: 4
Full Baths: 5
Width: 64'-6"
Depth: 50'-6"

Height: 25'-0"
Foundation: Daylight Basement



## **MAIN FLOOR**



## **UPPER FLOOR**



#### **LOWER FLOOR**



## **PLAN DETAILS**

#### **Area Summary**

Total Area: 3886 sq. ft.
Main Floor: 1436 sq. ft.
Upper Floor: 1474 sq. ft.
Lower Floor: 956 sq. ft.
Garage Floor: 915 sq. ft.

#### **General Information**

 Stories:
 3

 Width:
 64'-6"

 Depth:
 50'-6"

 Height:
 25'-0"

#### **Architectural Style**

Contemporary Craftsman Northwest

#### **Number of Rooms**

Bedrooms: 4 Full Baths: 5

#### **Garage**

Garage Size: 4
Garage Door Location: Front
Garage Type: TandemUnder

#### **Roof Pitches**

Primary: 3:12

#### Wall Heights

Main: 11'-0"
Upper: 9'-0"
Lower: 9'-0"

#### **Foundation Type**

Daylight Basement

## **Roof Framing**

Combination

## Floor Load

Live (lbs): 40 PSF Dead (lbs): 10 PSF

#### **Roof Load**

Live (lbs)