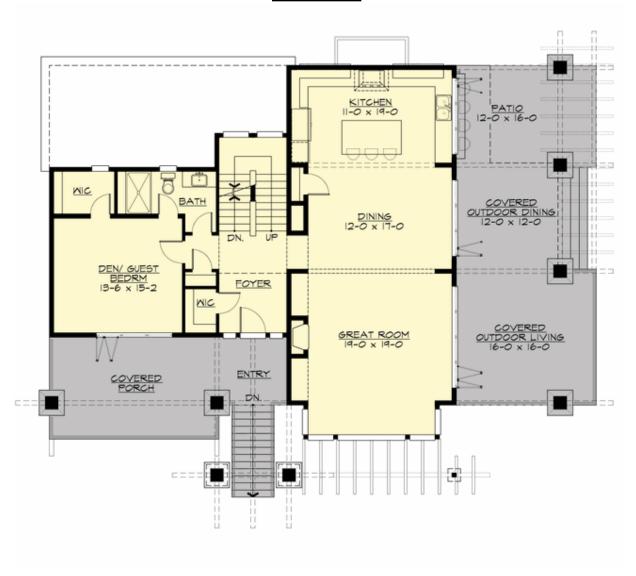

## **MAIN FLOOR**

#### **Area Summary**

Total Area: 3886 sq. ft.
Main Floor: 1436 sq. ft.
Upper Floor: 1474 sq. ft.
Lower Floor: 956 sq. ft.
Garage Floor: 915 sq. ft.