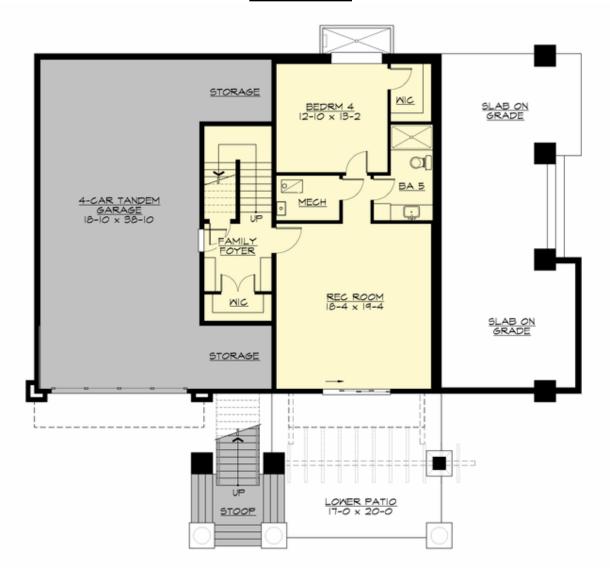

#### **LOWER FLOOR**

#### **Area Summary**

Total Area: 3886 sq. ft.
Main Floor: 1436 sq. ft.
Upper Floor: 1474 sq. ft.
Lower Floor: 956 sq. ft.
Garage Floor: 915 sq. ft.