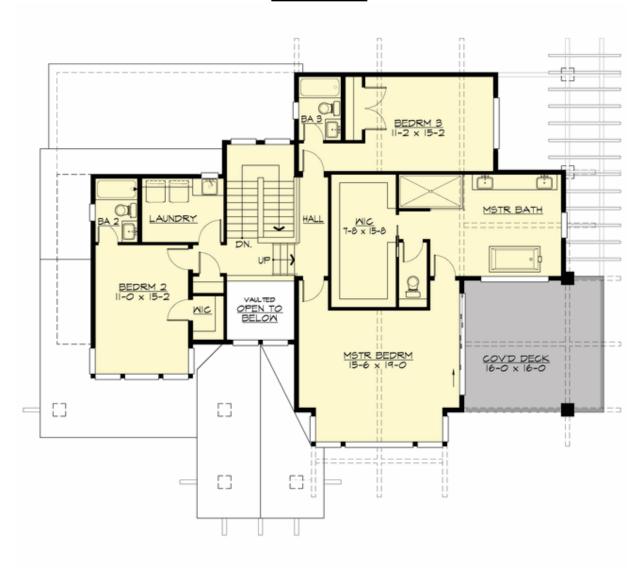

## **UPPER FLOOR**

#### **Area Summary**

Total Area: 3886 sq. ft.
Main Floor: 1436 sq. ft.
Upper Floor: 1474 sq. ft.
Lower Floor: 956 sq. ft.
Garage Floor: 915 sq. ft.