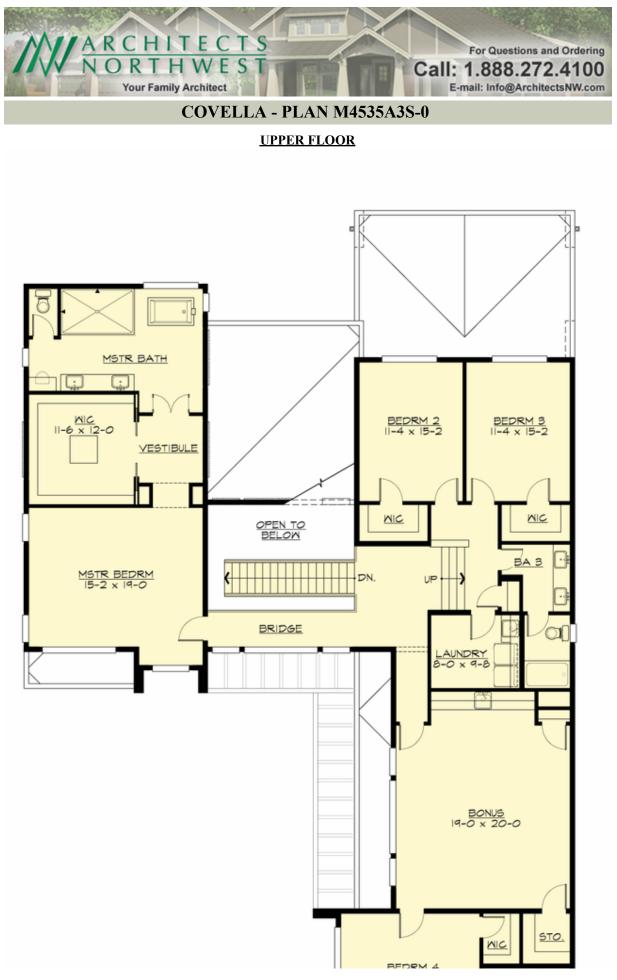

# **COVELLA - PLAN M4535A3S-0**

# Area Summary

| Total Area:   | 4544 sq. ft. |
|---------------|--------------|
| Main Floor:   | 2026 sq. ft. |
| Upper Floor:  | 2518 sq. ft. |
| Garage Floor: | 900 sq. ft.  |

### Number of Rooms

| Bedrooms:   | 5 |
|-------------|---|
| Full Baths: | 4 |
| Half Baths: | 1 |

## **Design Features**

- Bonus Space @ Upper Floor
- Den/Office
- Great Room
- Laundry Room @ Upper Floor
- Luxury Plan
- Master Bedroom @ Upper Floor Front
- Rear Porch
- View Lot Rear

COPYRIGHT NOTICE: It is illegal to build this plan without a legally obtained set of prints. It is illegal to copy or redraw these plans. Violation of U.S. Copyright Laws are punishable with fines up to \$150,000.