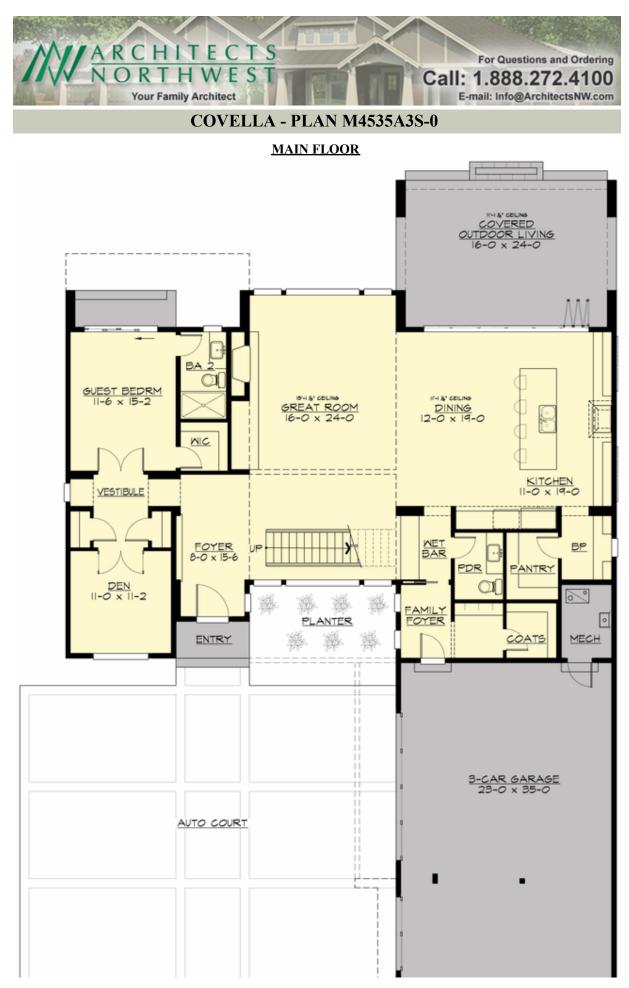

# **COVELLA - PLAN M4535A3S-0**

# Area Summary

| Total Area:   | 4544 sq. ft. |
|---------------|--------------|
| Main Floor:   | 2026 sq. ft. |
| Upper Floor:  | 2518 sq. ft. |
| Garage Floor: | 900 sq. ft.  |

### Number of Rooms

| Bedrooms:   | 5 |
|-------------|---|
| Full Baths: | 4 |
| Half Baths: | 1 |

## **Design Features**

- Bonus Space @ Upper Floor
- Den/Office
- Great Room
- Laundry Room @ Upper Floor
- Luxury Plan
- Master Bedroom @ Upper Floor Front
- Rear Porch
- View Lot Rear

COPYRIGHT NOTICE: It is illegal to build this plan without a legally obtained set of prints. It is illegal to copy or redraw these plans. Violation of U.S. Copyright Laws are punishable with fines up to \$150,000.