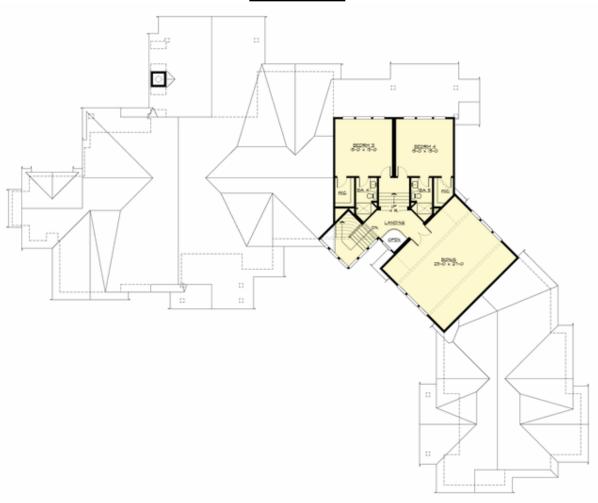

### Area Summary

| Total Area:   | 5586 sq. ft. |
|---------------|--------------|
| Main Floor:   | 4040 sq. ft. |
| Upper Floor:  | 1546 sq. ft. |
| Garage Floor: | 2198 sq. ft. |

#### Number of Rooms

| Bedrooms:   | 4 |
|-------------|---|
| Full Baths: | 5 |
| Half Baths: | 1 |

#### **Design Features**

- Bonus Space @ Upper Floor
- Den/Office
- Great Room
- Laundry Room @ Main Floor
- Luxury Plan
- Master Bedroom @ Main Floor Rear
- Rear Porch
- View Lot Rear