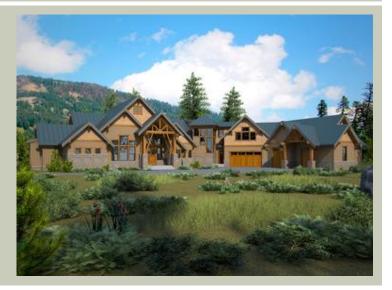

# **Architectural Style**

| Craftsman |  |
|-----------|--|
| Lodge     |  |
| Mountain  |  |

#### **Design Features**

- Bonus Space @ Upper Floor
- Den/Office
- Great Room
- Laundry Room @ Main Floor
- Luxury Plan
- Master Bedroom @ Main Floor Rear
- Rear Porch
- View Lot Rear