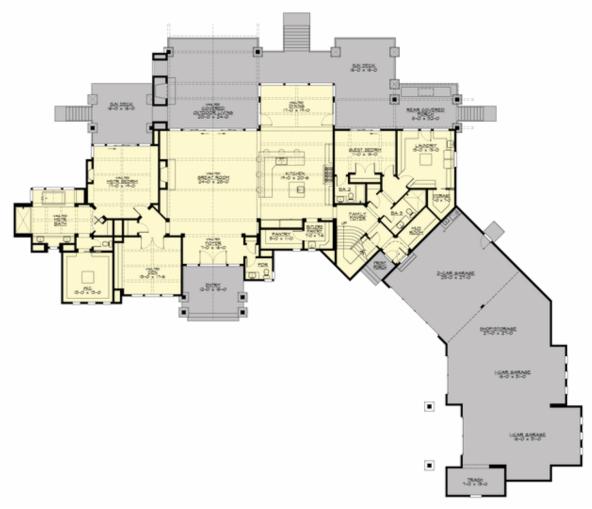

### Area Summary

| Total Area:   | 5586 sq. ft. |
|---------------|--------------|
| Main Floor:   | 4040 sq. ft. |
| Upper Floor:  | 1546 sq. ft. |
| Garage Floor: | 2198 sq. ft. |

#### Number of Rooms

| Bedrooms:   | 4 |
|-------------|---|
| Full Baths: | 5 |
| Half Baths: | 1 |

#### <u>Garage</u>

| Garage Size:          | 4      |
|-----------------------|--------|
| Garage Door Location: | Front  |
| Garage Type:          | Angled |

#### **Design Features**

- Bonus Space @ Upper Floor
- Den/Office
- Great Room
- Laundry Room @ Main Floor
- Luxury Plan
- Master Bedroom @ Main Floor Rear
- Rear Porch
- View Lot Rear