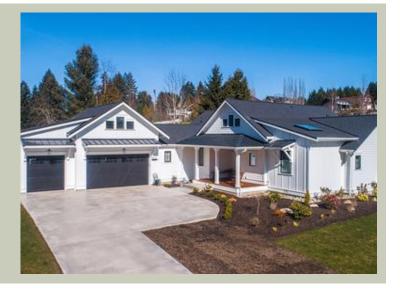

## **BRANSON - PLAN R2070B3S-0**

Total Area: 2210 sq. ft. Garage Area: 735 sq. ft. Garage Area: 735 sq. ft. Garage Size: 3

Garage Area. 735 sq. it.
Garage Size: 3
Stories: 1
Bedrooms: 3
Full Baths: 2
Half Baths: 1
Width: 60'-0"
Depth: 92'-0"
Height: 20'-6"
Foundation: Crawl Space

# **BRANSON - PLAN R2070B3S-0**

## **BRANSON - PLAN R2070B3S-0**

## **Architectural Style**

Country Farmhouse Modern

#### **Design Features**

- Front and Rear Porch
- Great Room
- Laundry Room @ Main Floor
- Master Bedroom @ Main Floor Rear
- Narrow Lot
- View Lot Rear