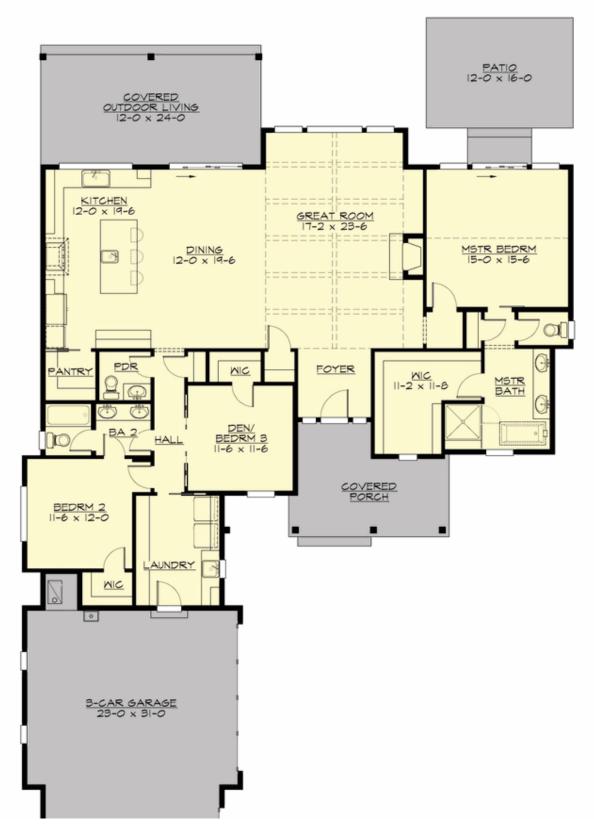

#### **MAIN FLOOR**

**COPYRIGHT NOTICE:** It is illegal to build this plan without a legally obtained set of prints. It is illegal to copy or redraw these plans. Violation of U.S. Copyright Laws are punishable with fines up to \$150,000.

## **Area Summary**

Total Area: 2210 sq. ft. Main Floor: 2210 sq. ft. Garage Floor: 735 sq. ft.

#### **Number of Rooms**

Bedrooms: 3
Full Baths: 2
Half Baths: 1

#### **Garage**

Garage Size: 3 Garage Door Location: Side

#### **Design Features**

- Front and Rear Porch
- Great Room
- Laundry Room @ Main Floor
- Master Bedroom @ Main Floor Rear
- Narrow Lot
- View Lot Rear