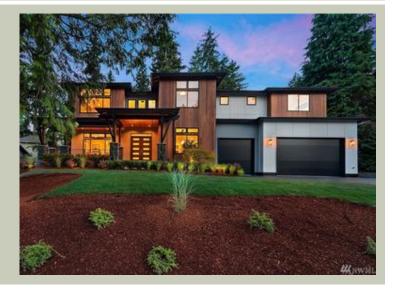

Total Area: 5353 sq. ft. Garage Area: 769 sq. ft. Garage Area: 769 sq. ft. Garage Size: 3

 Garage Size:
 3

 Stories:
 2

 Bedrooms:
 4

 Full Baths:
 4

 Width:
 80'-0"

 Depth:
 64'-0"

 Height:
 27'-8"

 Foundation:
 Crawl Space



## **MAIN FLOOR**



## **UPPER FLOOR**



## **PLAN DETAILS**

#### **Area Summary**

Total Area: 5353 sq. ft.
Main Floor: 2495 sq. ft.
Upper Floor: 2858 sq. ft.
Garage Floor: 769 sq. ft.

## **General Information**

 Stories:
 2

 Width:
 80'-0"

 Depth:
 64'-0"

 Height:
 27'-8"

## **Architectural Style**

Contemporary Modern Northwest

#### **Number of Rooms**

Bedrooms: 4 Full Baths: 4

#### **Garage**

Garage Size: 3
Garage Door Location: Front

#### **Roof Pitches**

Primary: 4:12 Secondary: 3:12

#### Wall Heights

Main: 10'-0" Upper: 9'-0"

## **Foundation Type**

Crawl Space

## **Roof Framing**

Trusses

#### Floor Load

Live (lbs): 40 PSF Dead (lbs): 10 PSF

#### **Roof Load**

Live (lbs): 25 PSF Dead (lbs): 15 PSF Wind: 85 MPH

#### **Design Features**

- Bonus Space @ Uppe