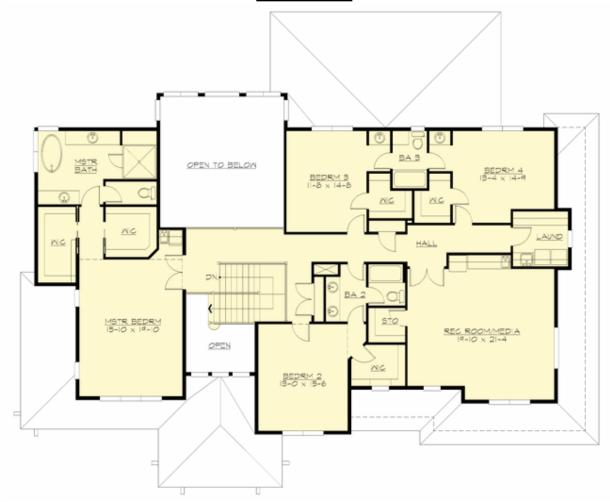

## **UPPER FLOOR**

#### **Area Summary**

Total Area: 5353 sq. ft.
Main Floor: 2495 sq. ft.
Upper Floor: 2858 sq. ft.
Garage Floor: 769 sq. ft.