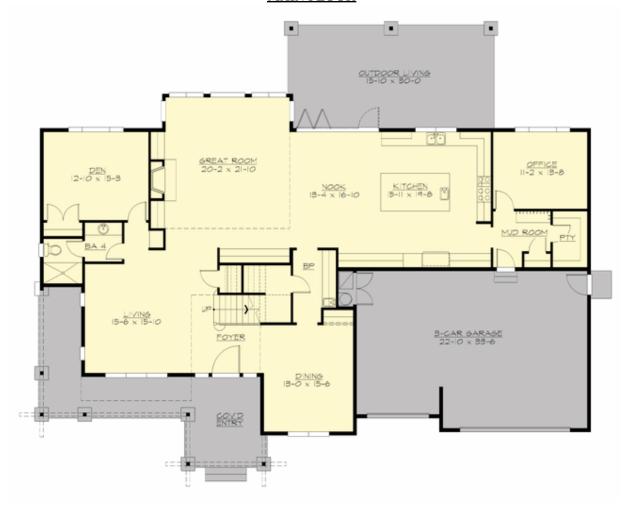

## **MAIN FLOOR**

#### **Area Summary**

Total Area: 5353 sq. ft.
Main Floor: 2495 sq. ft.
Upper Floor: 2858 sq. ft.
Garage Floor: 769 sq. ft.