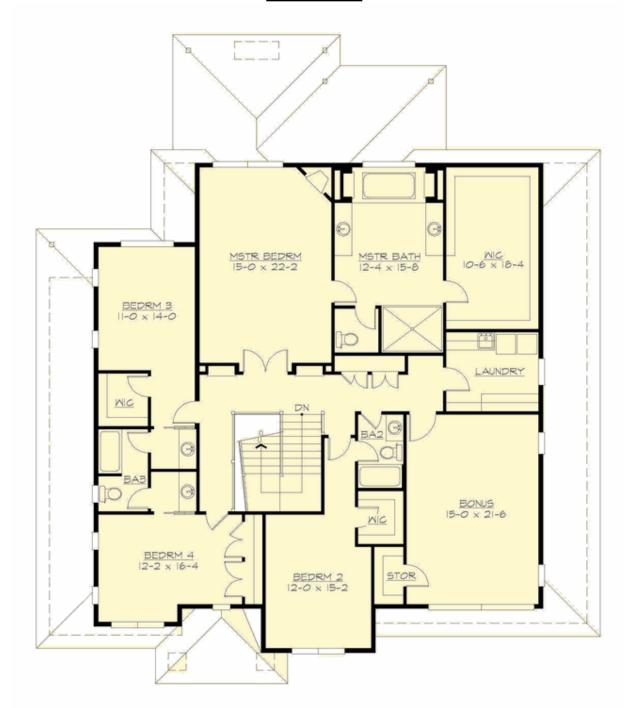

# **UPPER FLOOR**

### **Area Summary**

Total Area: 4811 sq. ft.
Main Floor: 2362 sq. ft.
Upper Floor: 2449 sq. ft.
Garage Floor: 699 sq. ft.