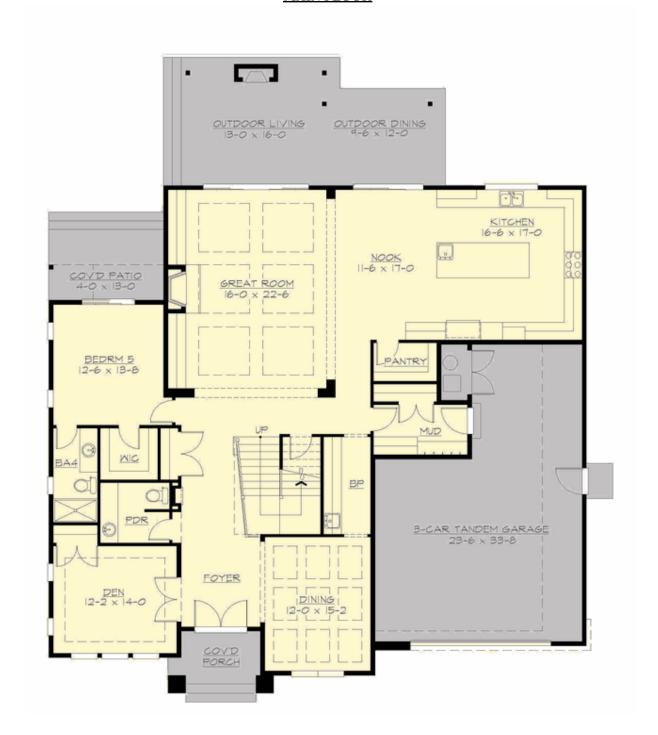

#### **MAIN FLOOR**

### **Area Summary**

Total Area: 4811 sq. ft.
Main Floor: 2362 sq. ft.
Upper Floor: 2449 sq. ft.
Garage Floor: 699 sq. ft.