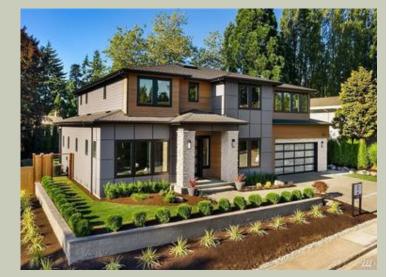

Total Area: 4811 sq. ft. Garage Area: 699 sq. ft. Garage Area: 699 sq. ft. Garage Size: 3 Stories: 2

Garage Area. 599 Sq. It.
Garage Size: 3
Stories: 2
Bedrooms: 5
Full Baths: 4
Half Baths: 1
Width: 61'-0"
Depth: 72'-0"
Height: 28'-0"
Foundation: Crawl Space



#### **MAIN FLOOR**



# **UPPER FLOOR**



# **PLAN DETAILS**

### **Area Summary**

Total Area: 4811 sq. ft.
Main Floor: 2362 sq. ft.
Upper Floor: 2449 sq. ft.
Garage Floor: 699 sq. ft.

# **General Information**

 Stories:
 2

 Width:
 61'-0"

 Depth:
 72'-0"

 Height:
 28'-0"

# **Architectural Style**

Contemporary Modern Prarie

#### **Number of Rooms**

Bedrooms: 5 Full Baths: 4 Half Baths: 1

#### Garage

Garage Size: 3
Garage Door Location: Front
Garage Type: Tandem

### **Roof Pitches**

Primary: 4:12

#### Wall Heights

Main: 10'-0" Upper: 9'-0"

# **Foundation Type**

Crawl Space

# **Roof Framing**

Trusses

#### Floor Load

Live (lbs): 40 PSF Dead (lbs): 10 PSF

#### **Roof Load**

Live (lbs): 25 PSF Dead (lbs): 15 PSF Wind: 85 MPH

#### **Design Features**

- Bonus Space @