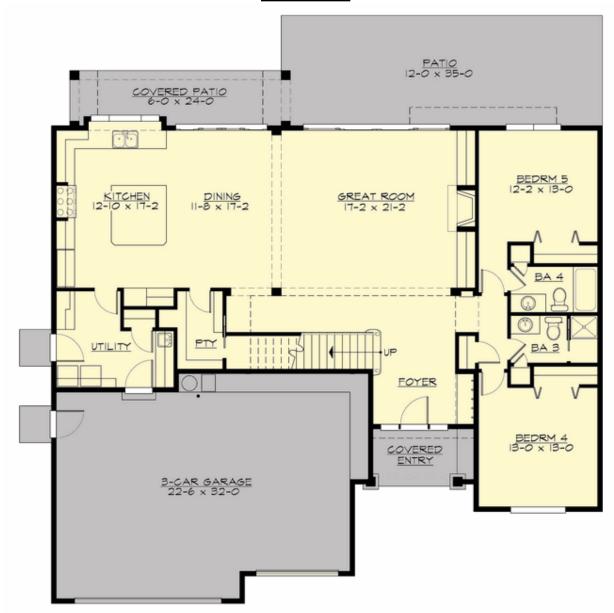

### **MAIN FLOOR**

## **Area Summary**

Total Area: 3498 sq. ft.
Main Floor: 1926 sq. ft.
Upper Floor: 1572 sq. ft.
Garage Floor: 782 sq. ft.

#### **Design Features**

- Front and Rear Porch
- Great Room
- Laundry Room @ Main & Upper Floor
- Master Bedroom @ Upper Floor Rear
- View Lot Rear
- Wide Lot