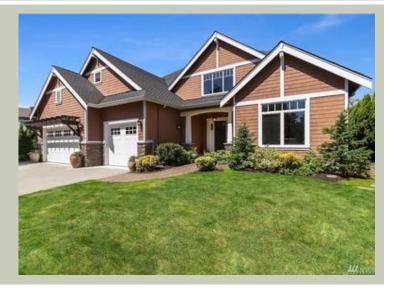

# **AUSTIN - PLAN M3289A3F-0**

Total Area: 3498 sq. ft. Garage Area: 782 sq. ft. Garage Area: 782 sq. ft. Garage Size: 3

Garage Size: 3
Stories: 2
Bedrooms: 5
Full Baths: 4
Width: 60'-0"
Depth: 58'-0"
Height: 32'-0"
Foundation: Crawl Space

## **Architectural Style**

Farmhouse Northwest Shingle