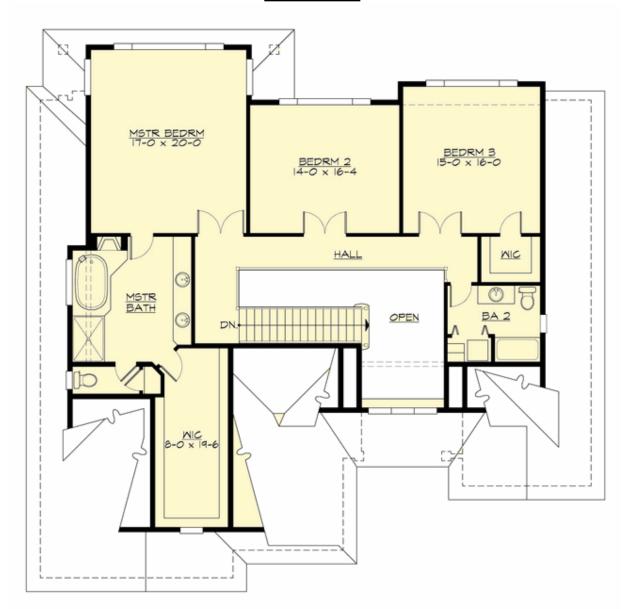

### **UPPER FLOOR**

## **Area Summary**

Total Area: 3498 sq. ft.
Main Floor: 1926 sq. ft.
Upper Floor: 1572 sq. ft.
Garage Floor: 782 sq. ft.

#### **Design Features**

- Front and Rear Porch
- Great Room
- Laundry Room @ Main & Upper Floor
- Master Bedroom @ Upper Floor Rear
- View Lot Rear
- Wide Lot