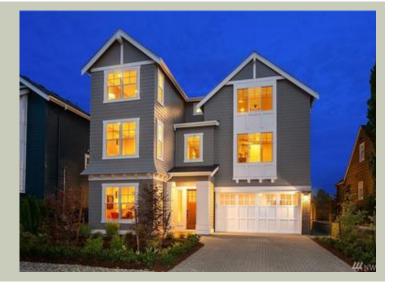

# NEWBURY - PLAN M4434A2F-0

Total Area: 4402 sq. ft. Garage Area: 421 sq. ft. Garage Area: 421 sq. ft. Garage Size: 2

Garage Area: 421 sq. it.
Garage Size: 2
Stories: 3
Bedrooms: 5
Full Baths: 4
Half Baths: 1
Width: 38'-0"
Depth: 58'-0"
Height: 35'-0"
Foundation: Crawl Space

### **Architectural Style**

Craftsman Shingle Traditional