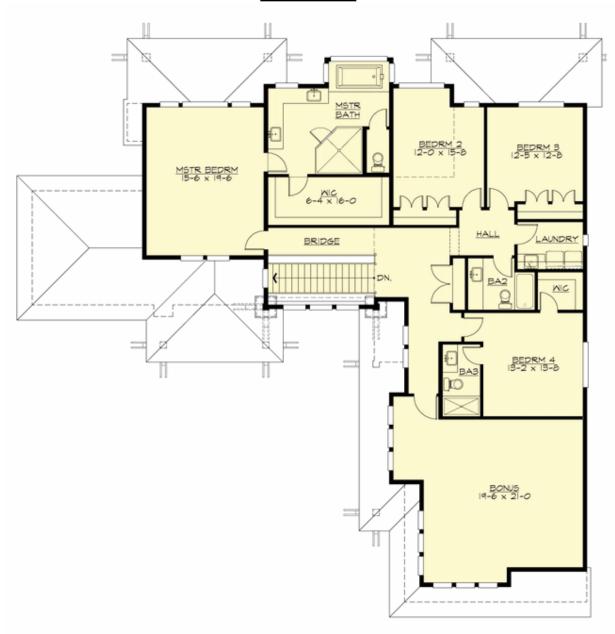

### **UPPER FLOOR**

### **Area Summary**

Total Area: 4121 sq. ft.
Main Floor: 1804 sq. ft.
Upper Floor: 2317 sq. ft.
Garage Floor: 777 sq. ft.

#### **Design Features**

- Bonus Space @ Upper Floor
- Den/Office
- Front and Rear Porch
- Great Room
- Laundry Room @ Upper Floor
- Master Bedroom @ Upper Floor Rear
- View Lot Rear