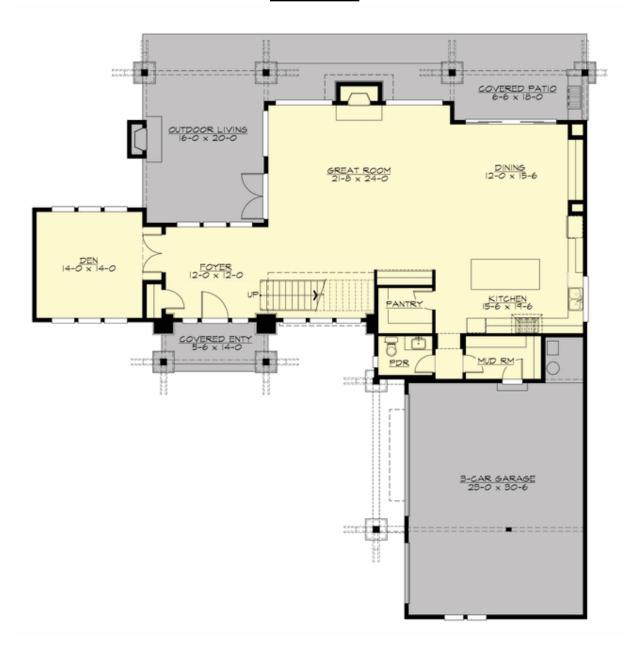

## **MAIN FLOOR**

### **Area Summary**

Total Area: 4121 sq. ft.
Main Floor: 1804 sq. ft.
Upper Floor: 2317 sq. ft.
Garage Floor: 777 sq. ft.

#### **Design Features**

- Bonus Space @ Upper Floor
- Den/Office
- Front and Rear Porch
- Great Room
- Laundry Room @ Upper Floor
- Master Bedroom @ Upper Floor Rear
- View Lot Rear