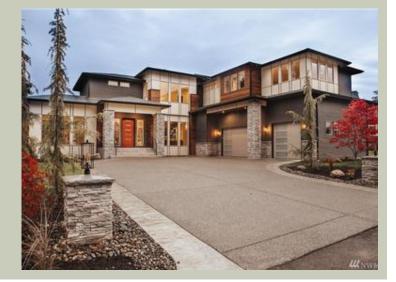

Total Area: 4121 sq. ft. Garage Area: 777 sq. ft. Garage Area: 777 sq. ft. Garage Size: 3

Garage Size: 3
Stories: 2
Bedrooms: 4
Full Baths: 3
Half Baths: 1
Width: 73'-0"
Depth: 73'-0"
Height: 27'-3"
Foundation: Crawl Space



## **MAIN FLOOR**



### **UPPER FLOOR**



## **PLAN DETAILS**

### **Area Summary**

Total Area: 4121 sq. ft.
Main Floor: 1804 sq. ft.
Upper Floor: 2317 sq. ft.
Garage Floor: 777 sq. ft.

## **General Information**

 Stories:
 2

 Width:
 73'-0"

 Depth:
 73'-0"

 Height:
 27'-3"

## **Architectural Style**

Contemporary Northwest Prarie

#### **Number of Rooms**

Bedrooms: 4
Full Baths: 3
Half Baths: 1

#### Garage

Garage Size: 3 Garage Door Location: Side

### **Roof Pitches**

Primary: 4:12

#### Wall Heights

Main: 10'-0" Upper: 9'-0"

## **Foundation Type**

Crawl Space

## **Roof Framing**

Trusses

## Floor Load

Live (lbs): 40 PSF Dead (lbs): 10 PSF

### **Roof Load**

Live (lbs): 25 PSF Dead (lbs): 15 PSF Wind: 85 MPH

#### **Design Features**

- Bonus Space @ Upper Floor
- D