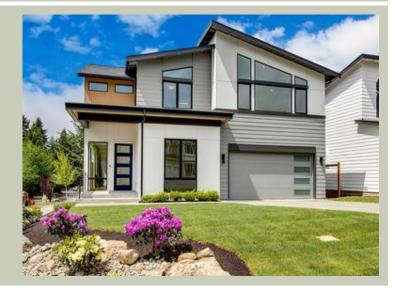

# CLEO - PLAN M2990A2F-0

Total Area: 3010 sq. ft. Garage Area: 475 sq. ft. Garage Area: 475 sq. ft. Garage Size: 2

Garage Size: 2 Stories: 2 Bedrooms: 4 Full Baths: 2 Half Baths: 1 Width: 40'-0" Depth: 60'-0"

## **Architectural Style**

Contemporary Modern Northwest