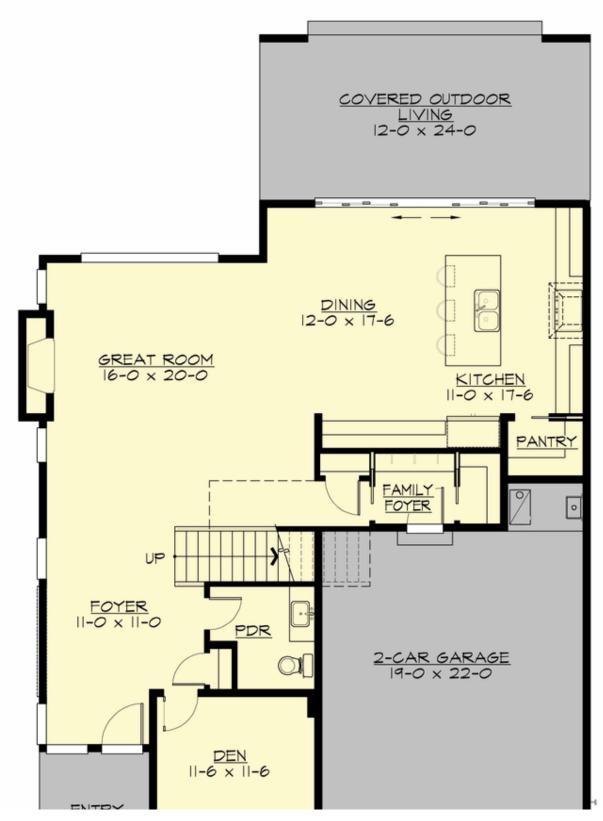

## **MAIN FLOOR**

**COPYRIGHT NOTICE:** It is illegal to build this plan without a legally obtained set of prints. It is illegal to copy or redraw these plans. Violation of U.S. Copyright Laws are punishable with fines up to \$150,000.

## **Area Summary**

Total Area: 3010 sq. ft. Main Floor: 1288 sq. ft. Upper Floor: 1722 sq. ft. Garage Floor: 475 sq. ft.

## **Design Features**

- Bonus Space @ Upper Floor
- Den/Office
- Great Room
- Laundry Room @ Upper Floor
- Master Bedroom @ Upper Floor Rear
- Narrow Lot
- Rear Porch
- View Lot Rear