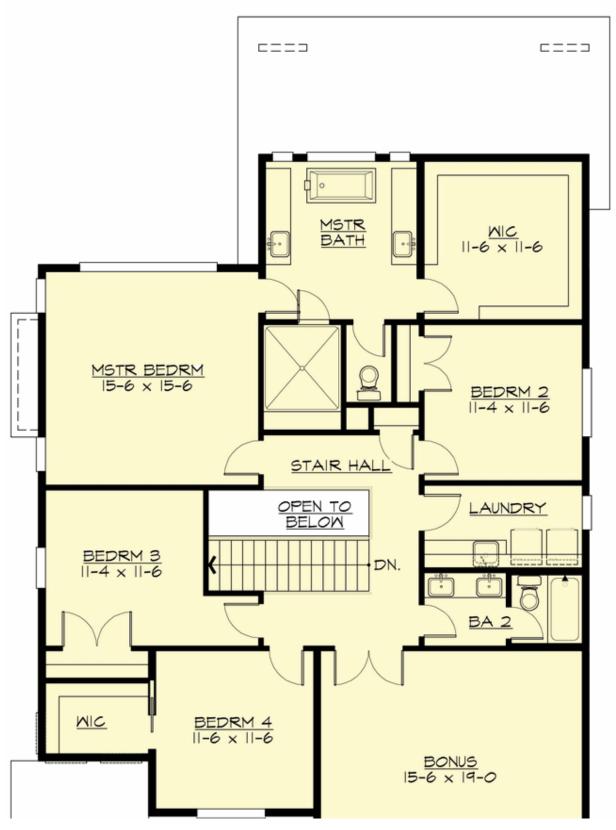

## **UPPER FLOOR**

**COPYRIGHT NOTICE:** It is illegal to build this plan without a legally obtained set of prints. It is illegal to copy or redraw these plans. Violation of U.S. Copyright Laws are punishable with fines up to \$150,000.

## **Area Summary**

Total Area: 3010 sq. ft. Main Floor: 1288 sq. ft. Upper Floor: 1722 sq. ft. Garage Floor: 475 sq. ft.

## **Design Features**

- Bonus Space @ Upper Floor
- Den/Office
- Great Room
- Laundry Room @ Upper Floor
- Master Bedroom @ Upper Floor Rear
- Narrow Lot
- Rear Porch
- View Lot Rear