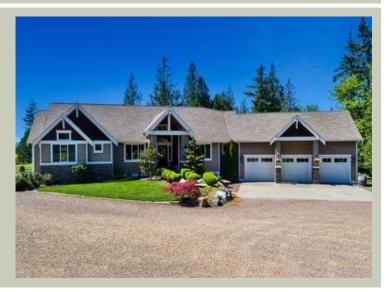

# ELLENSBURG - PLAN R2195A3FA-0DB

| Total Area:  | 3634 sq. ft.             |
|--------------|--------------------------|
| Garage Area: | 1023 sq. ft.             |
| Garage Area: | 1023 sq. ft.             |
| Garage Size: | 3                        |
| Stories:     | 2                        |
| Bedrooms:    | 2                        |
| Full Baths:  | 3                        |
| Half Baths:  | 1                        |
| Width:       | 110'-0"                  |
| Depth:       | 61'-0"                   |
| Height:      | 21'-6"                   |
| Foundation:  | <b>Daylight Basement</b> |





# ELLENSBURG - PLAN R2195A3FA-0DB

MAIN FLOOR





## ENSDURG - I LAN K2195A5FA-

LOWER FLOOR





## ELLENSBURG - PLAN R2195A3FA-0DB

# PLAN DETAILS

## Area Summary

| Total Area:   | 3634 sq. ft. |
|---------------|--------------|
| Main Floor:   | 2195 sq. ft. |
| Lower Floor:  | 1439 sq. ft. |
| Garage Floor: | 1023 sq. ft. |

### **General Information**

| Stories: | 2       |
|----------|---------|
| Width:   | 110'-0" |
| Depth:   | 61'-0"  |
| Height:  | 21'-6"  |

# Architectural Style

| Craftsman |  |
|-----------|--|
| Lodge     |  |
| Northwest |  |

### Number of Rooms

| Bedrooms:   | 2 |
|-------------|---|
| Full Baths: | 3 |
| Half Baths: | 1 |

#### <u>Garage</u>

| Garage Size:          | 3      |
|-----------------------|--------|
| Garage Door Location: | Front