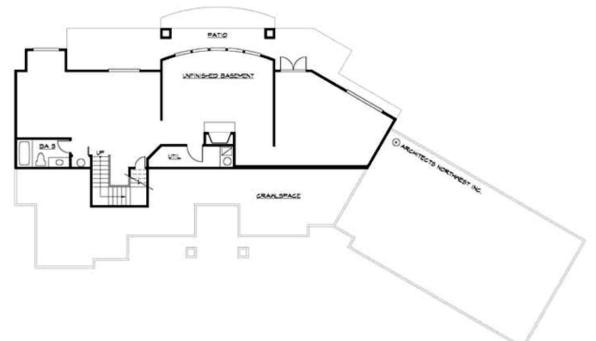

## ENSDURG - I LAN K2195A5FA-

LOWER FLOOR

## Area Summary

| Total Area:   | 3634 sq. ft. |
|---------------|--------------|
| Main Floor:   | 2195 sq. ft. |
| Lower Floor:  | 1439 sq. ft. |
| Garage Floor: | 1023 sq. ft. |

## **Design Features**

- Best Selling Plan
- Bonus Space @ Lower Floor
- Den/Office
- Great Room
- Laundry Room @ Main Floor
- Master Bedroom @ Main Floor Rear
- Rear Porch
- Wide Lot