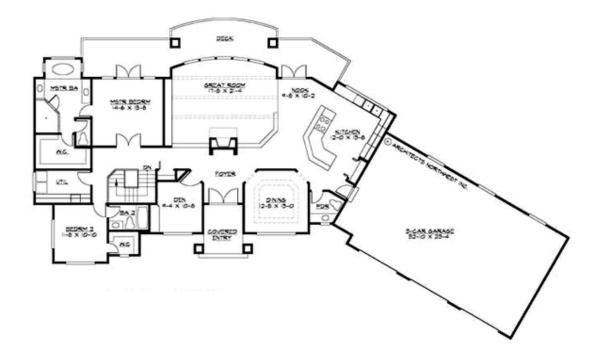

# ELLENSBURG - PLAN R2195A3FA-0DB

MAIN FLOOR

## Area Summary

| Total Area:   | 3634 sq. ft. |
|---------------|--------------|
| Main Floor:   | 2195 sq. ft. |
| Lower Floor:  | 1439 sq. ft. |
| Garage Floor: | 1023 sq. ft. |

## **Design Features**

- Best Selling Plan
- Bonus Space @ Lower Floor
- Den/Office
- Great Room
- Laundry Room @ Main Floor
- Master Bedroom @ Main Floor Rear
- Rear Porch
- Wide Lot