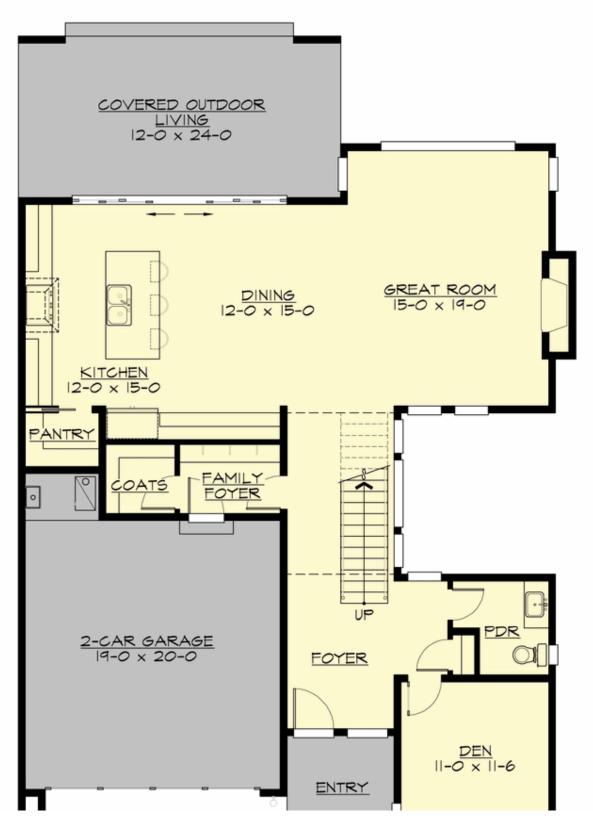

### **MAIN FLOOR**

**COPYRIGHT NOTICE:** It is illegal to build this plan without a legally obtained set of prints. It is illegal to copy or redraw these plans. Violation of U.S. Copyright Laws are punishable with fines up to \$150,000.

#### **Area Summary**

Total Area: 3138 sq. ft.
Main Floor: 1270 sq. ft.
Upper Floor: 1868 sq. ft.
Garage Floor: 438 sq. ft.

#### **Design Features**

- Bonus Space @ Upper Floor
- Den/Office
- Great Room
- Laundry Room @ Upper Floor
- Master Bedroom @ Upper Floor Rear
- Narrow Lot
- Rear Porch
- View Lot Rear