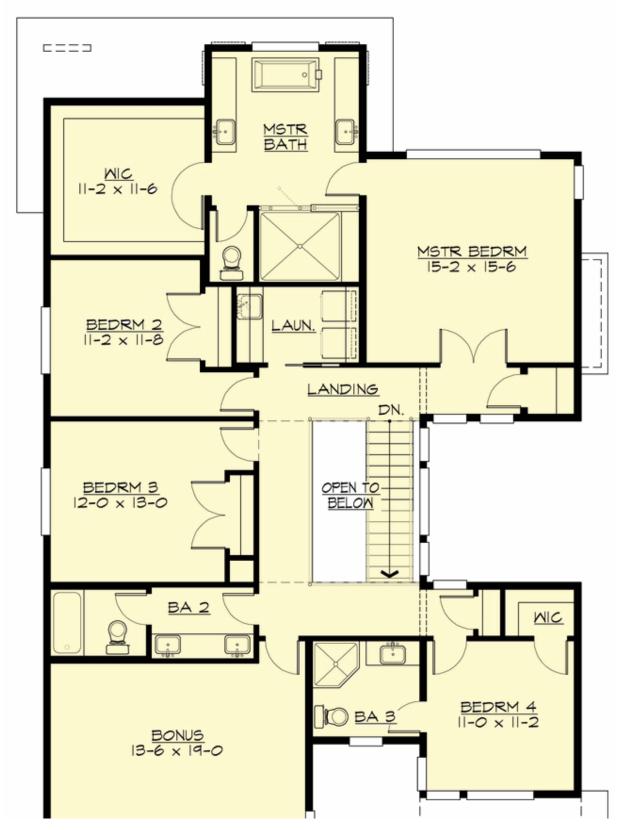

### **UPPER FLOOR**

**COPYRIGHT NOTICE:** It is illegal to build this plan without a legally obtained set of prints. It is illegal to copy or redraw these plans. Violation of U.S. Copyright Laws are punishable with fines up to \$150,000.

#### **Area Summary**

Total Area: 3138 sq. ft.
Main Floor: 1270 sq. ft.
Upper Floor: 1868 sq. ft.
Garage Floor: 438 sq. ft.

#### **Number of Rooms**

Bedrooms: 4
Full Baths: 3
Half Baths: 1

#### **Design Features**

- Bonus Space @ Upper Floor
- Den/Office
- Great Room
- Laundry Room @ Upper Floor
- Master Bedroom @ Upper Floor Rear
- Narrow Lot
- Rear Porch
- View Lot Rear