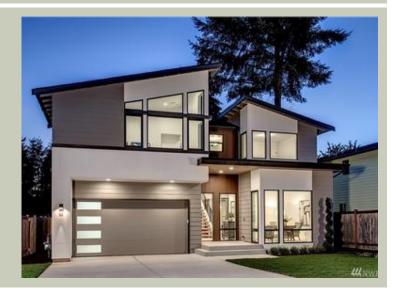

# RONA - PLAN M3140A2F-0

Total Area: 3138 sq. ft.
Garage Area: 438 sq. ft.
Garage Area: 438 sq. ft.
Garage Size: 2
Stories: 2

Garage Size: 2 Stories: 2 Bedrooms: 4 Full Baths: 3 Half Baths: 1 Width: 40'-0" Depth: 60'-0"

### **Architectural Style**

Contemporary Modern Northwest