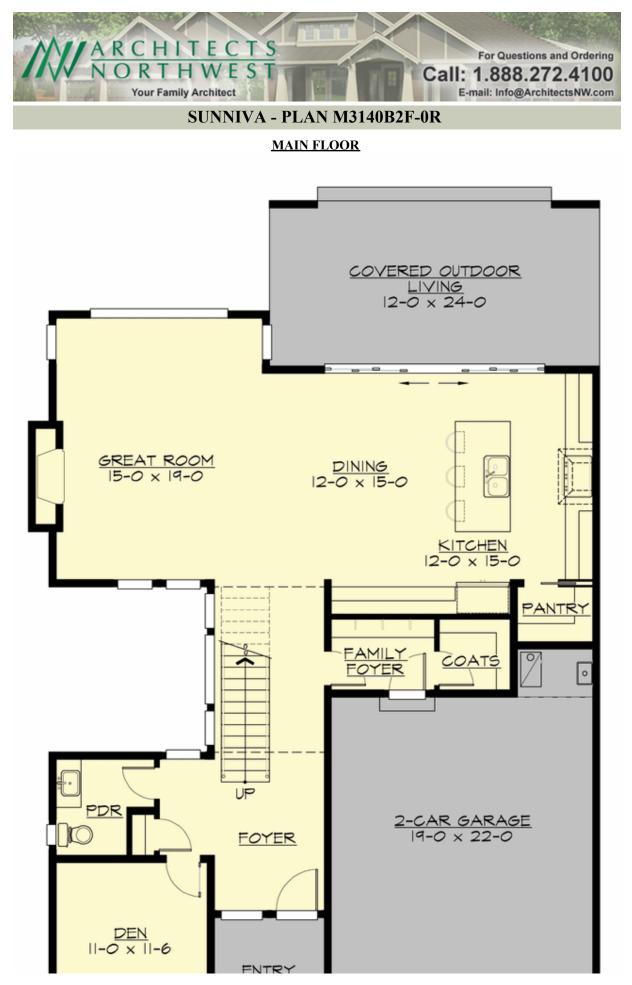

# SUNNIVA - PLAN M3140B2F-0R

## Area Summary

| Total Area:   | 3138 sq. ft. |
|---------------|--------------|
| Main Floor:   | 1270 sq. ft. |
| Upper Floor:  | 1868 sq. ft. |
| Garage Floor: | 478 sq. ft.  |

#### **Design Features**

- Bonus Space @ Upper Floor
- Den/Office
- Great Room
- Laundry Room @ Upper Floor
- Master Bedroom @ Upper Floor Rear
- Narrow Lot
- Rear Porch
- View Lot Rear