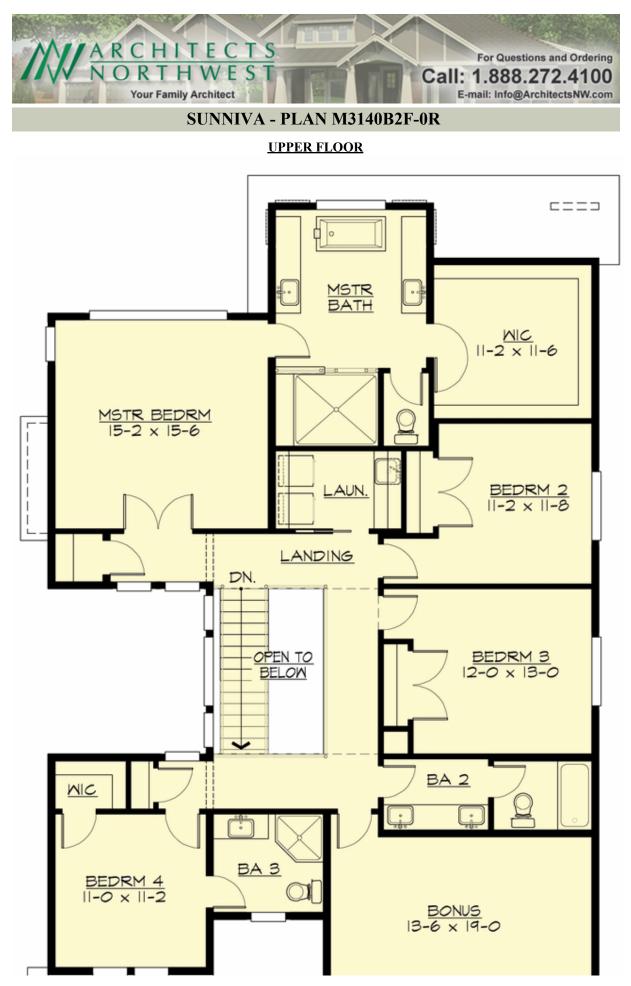

# SUNNIVA - PLAN M3140B2F-0R

## Area Summary

| Total Area:   | 3138 sq. ft. |
|---------------|--------------|
| Main Floor:   | 1270 sq. ft. |
| Upper Floor:  | 1868 sq. ft. |
| Garage Floor: | 478 sq. ft.  |

## Number of Rooms

| Bedrooms:   | 4 |
|-------------|---|
| Full Baths: | 3 |
| Half Baths: | 1 |

#### **Design Features**

- Bonus Space @ Upper Floor
- Den/Office
- Great Room
- Laundry Room @ Upper Floor
- Master Bedroom @ Upper Floor Rear
- Narrow Lot
- Rear Porch
- View Lot Rear