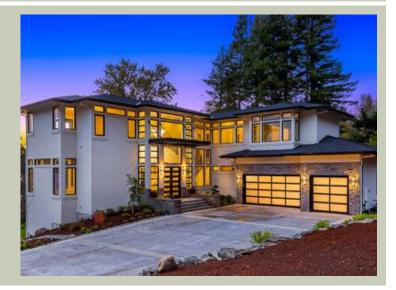

CALEDONIA CANYON - PLAN M3685A3S-5DBR

Total Area:5050 sq. ft.Garage Area:815 sq. ft.Garage Area:815 sq. ft.Garage Size:3Stories:3Bedrooms:5Full Baths:5Width:63'-6"Depth:83'-6"Height:26'-0"Foundation:Daylight Basement

## CALEDONIA CANYON - PLAN M3685A3S-5DBR