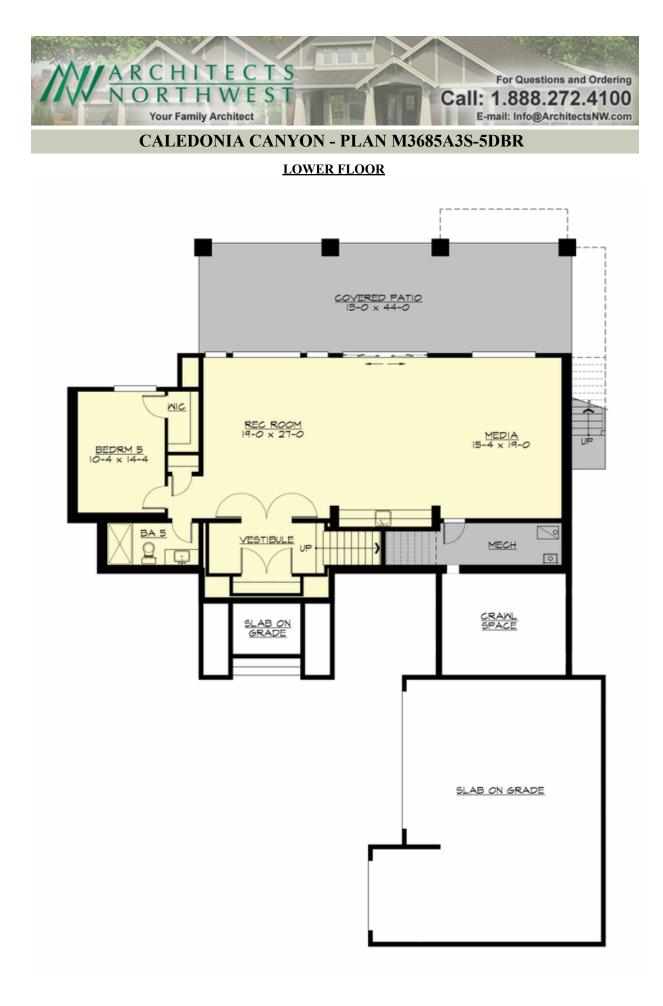

CALEDONIA CANYON - PLAN M3685A3S-5DBR

Total Area:5050 sq. ft.Garage Area:815 sq. ft.Garage Area:815 sq. ft.Garage Size:3Stories:3Bedrooms:5Full Baths:5Width:63'-6"Depth:83'-6"Height:26'-0"Foundation:Daylight Basement







BA 4

BEDRM 4





## CALEDONIA CANYON - PLAN M3685A3S-5DBR

## PLAN DETAILS

## Area Summary

| Total Area:   | 5050 sq. ft. |
|---------------|--------------|
| Main Floor:   | 1760 sq. ft. |
| Upper Floor:  | 1905 sq. ft. |
| Lower Floor:  | 1385 sq. ft. |
| Garage Floor: | 815 sq. ft.  |

#### **General Information**

| Stories: | 3      |
|----------|--------|
| Width:   | 63'-6" |
| Depth:   | 83'-6" |
| Height:  | 26'-0" |

### **Architectural Style**

| Contemporary |
|--------------|
| Modern       |
| Prarie       |

## Number of Rooms

| Bedrooms:   | 5 |
|-------------|---|
| Full Baths: | 5 |

#### **Garage**

| Garage Size:          | 3    |
|-----------------------|------|
| Garage Door Location: | Side |

#### **Roof Pitches**

| Primary: | 4:12 |
|----------|------|
|----------|------|