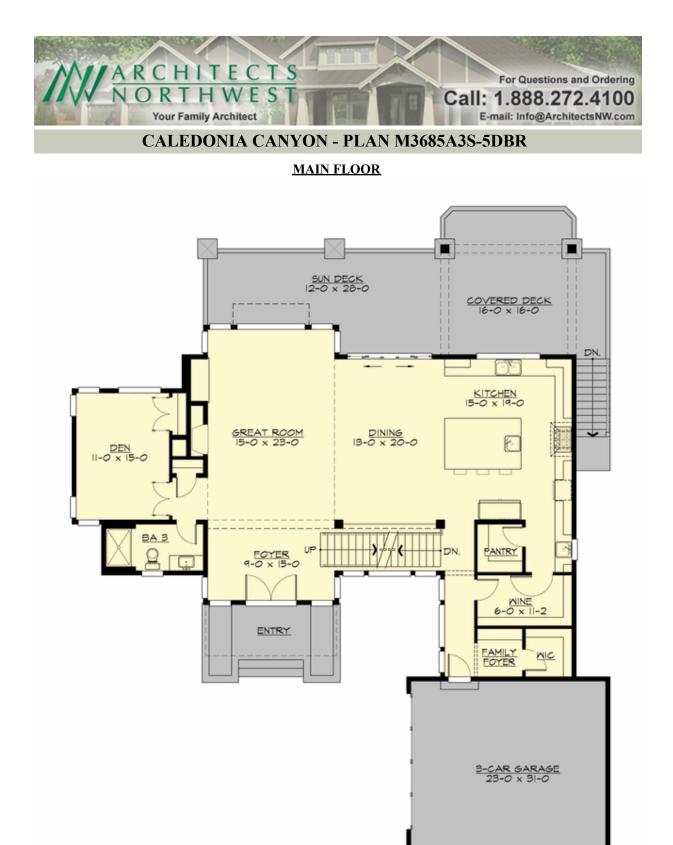

CALEDONIA CANYON - PLAN M3685A3S-5DBR

Total Area:5050 sq. ft.Garage Area:815 sq. ft.Garage Area:815 sq. ft.Garage Size:3Stories:3Bedrooms:5Full Baths:5Width:63'-6"Depth:83'-6"Height:26'-0"Foundation:Daylight Basement

## CALEDONIA CANYON - PLAN M3685A3S-5DBR

## Area Summary

| Total Area:   | 5050 sq. ft. |
|---------------|--------------|
| Main Floor:   | 1760 sq. ft. |
| Upper Floor:  | 1905 sq. ft. |
| Lower Floor:  | 1385 sq. ft. |
| Garage Floor: | 815 sq. ft.  |

#### **Design Features**

- Bonus Space @ Lower Floor
- Den/Office
- Great Room
- Laundry Room @ Upper Floor
- Master Bedroom @ Upper Floor Front
- Rear Porch
- View Lot Rear