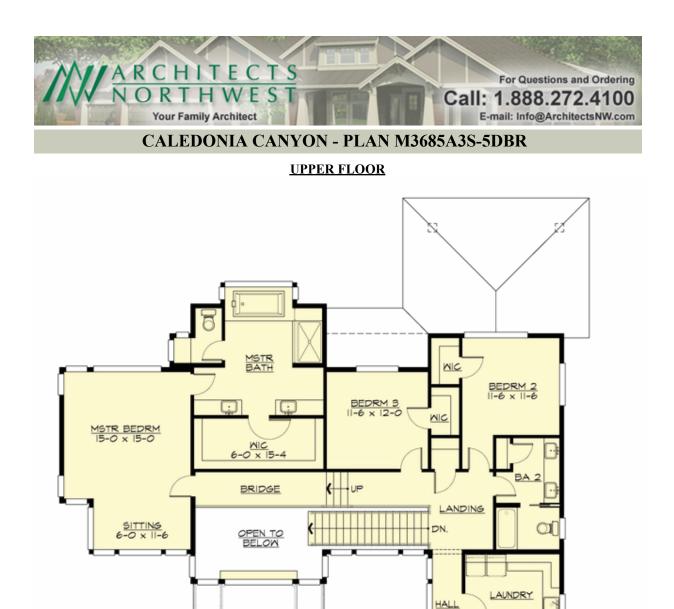

CALEDONIA CANYON - PLAN M3685A3S-5DBR

Total Area:5050 sq. ft.Garage Area:815 sq. ft.Garage Area:815 sq. ft.Garage Size:3Stories:3Bedrooms:5Full Baths:5Width:63'-6"Depth:83'-6"Height:26'-0"Foundation:Daylight Basement

## CALEDONIA CANYON - PLAN M3685A3S-5DBR

## Area Summary

| Total Area:   | 5050 sq. ft. |
|---------------|--------------|
| Main Floor:   | 1760 sq. ft. |
| Upper Floor:  | 1905 sq. ft. |
| Lower Floor:  | 1385 sq. ft. |
| Garage Floor: | 815 sq. ft.  |

#### **Design Features**

- Bonus Space @ Lower Floor
- Den/Office
- Great Room
- Laundry Room @ Upper Floor
- Master Bedroom @ Upper Floor Front
- Rear Porch
- View Lot Rear