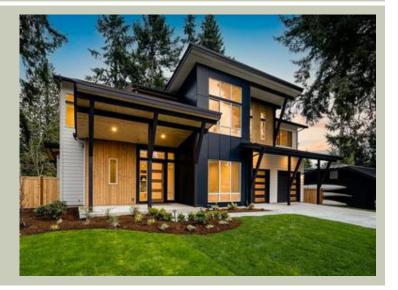

# CARINA - PLAN M3710B3FT-0

Total Area: 4070 sq. ft. Garage Area: 755 sq. ft. Garage Area: 755 sq. ft. Garage Size: 3

Garage Area: 755 sq. ft.
Garage Size: 3
Stories: 2
Bedrooms: 5
Full Baths: 4
Half Baths: 1
Width: 56'-0"
Depth: 61'-0"
Height: 27'-6"
Foundation: Crawl Space

## **Architectural Style**

Contemporary Modern Northwest