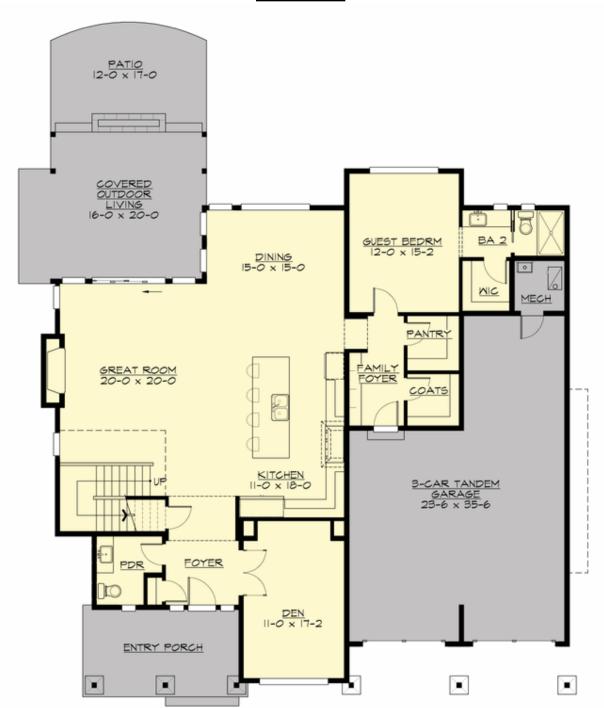

## **MAIN FLOOR**

# **Area Summary**

Total Area: 4070 sq. ft.
Main Floor: 1785 sq. ft.
Upper Floor: 2285 sq. ft.
Garage Floor: 755 sq. ft.

#### **Design Features**

- Bonus Space @ Upper Floor
- Den/Office
- Front and Rear Porch
- Great Room
- Laundry Room @ Upper Floor
- Master Bedroom @ Upper Floor Rear
- View Lot Rear
- Wide Lot