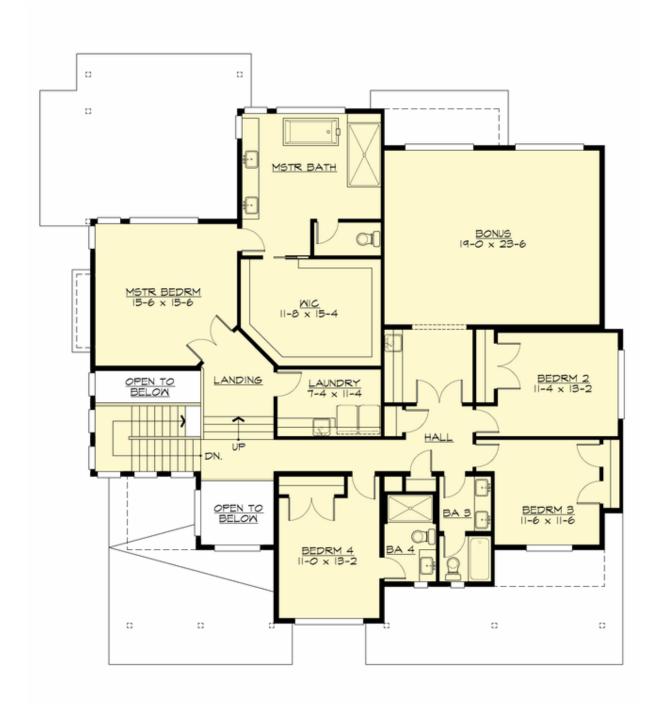

# **UPPER FLOOR**

# **Area Summary**

Total Area: 4070 sq. ft.
Main Floor: 1785 sq. ft.
Upper Floor: 2285 sq. ft.
Garage Floor: 755 sq. ft.

#### **Design Features**

- Bonus Space @ Upper Floor
- Den/Office
- Front and Rear Porch
- Great Room
- Laundry Room @ Upper Floor
- Master Bedroom @ Upper Floor Rear
- View Lot Rear
- Wide Lot