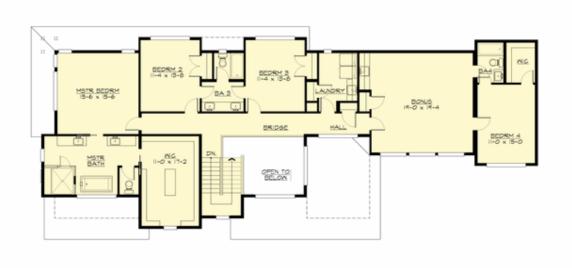

## **UPPER FLOOR**

#### **Area Summary**

Total Area: 3975 sq. ft.
Main Floor: 1800 sq. ft.
Upper Floor: 2175 sq. ft.
Garage Floor: 685 sq. ft.