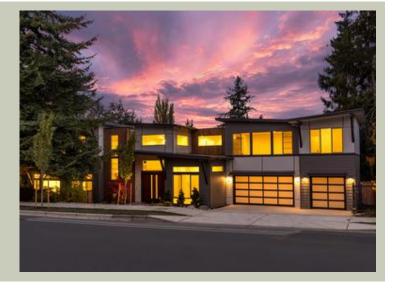

# MAGELLAN COVE - PLAN M3980A3F-0

Total Area: 3975 sq. ft. Garage Area: 685 sq. ft. Garage Area: 685 sq. ft. Garage Size: 3

Garage Area. 003 sq. it.
Garage Size: 3
Stories: 2
Bedrooms: 5
Full Baths: 4
Half Baths: 1
Width: 94'-6"
Depth: 36'-6"
Height: 23'-0"
Foundation: Crawl Space

## **Architectural Style**

Contemporary Modern Northwest