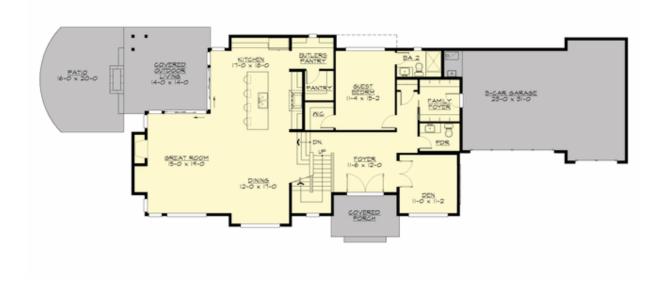

## **MAIN FLOOR**

#### **Area Summary**

Total Area: 3975 sq. ft.
Main Floor: 1800 sq. ft.
Upper Floor: 2175 sq. ft.
Garage Floor: 685 sq. ft.