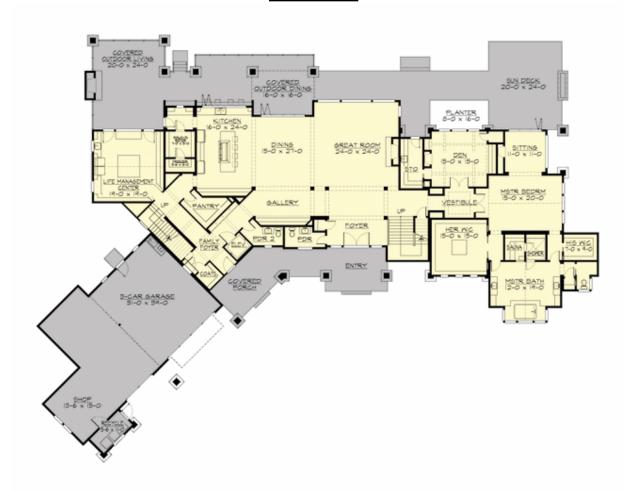

# **MAIN FLOOR**

#### **Area Summary**

Total Area: 8120 sq. ft.
Main Floor: 5050 sq. ft.
Upper Floor: 3070 sq. ft.
Garage Floor: 1480 sq. ft.