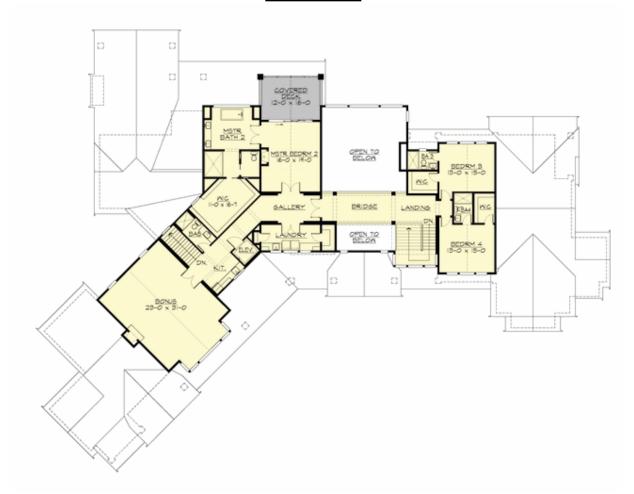

#### **UPPER FLOOR**

#### **Area Summary**

Total Area: 8120 sq. ft.
Main Floor: 5050 sq. ft.
Upper Floor: 3070 sq. ft.
Garage Floor: 1480 sq. ft.