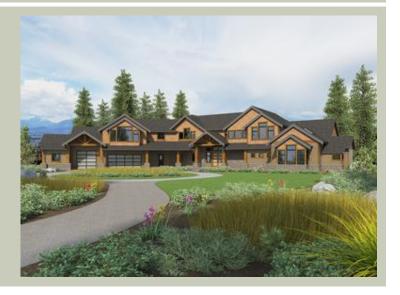

Total Area: 8120 sq. ft. Garage Area: 1480 sq. ft. Garage Area: 1480 sq. ft. Garage Size: 3

Garage Nize: 3
Stories: 2
Bedrooms: 4
Full Baths: 5
Half Baths: 2
Width: 153'-0"
Depth: 116'-0"
Height: 32'-0"
Foundation: Crawl Space



# **MAIN FLOOR**



#### **UPPER FLOOR**



## **PLAN DETAILS**

#### **Area Summary**

Total Area: 8120 sq. ft.
Main Floor: 5050 sq. ft.
Upper Floor: 3070 sq. ft.
Garage Floor: 1480 sq. ft.

## **General Information**

 Stories:
 2

 Width:
 153'-0"

 Depth:
 116'-0"

 Height:
 32'-0"

## **Architectural Style**

Contemporary Craftsman Shingle

### **Number of Rooms**

Bedrooms: 4
Full Baths: 5
Half Baths: 2

#### Garage

Garage Size: 3
Garage Door Location: Front
Garage Type: Angled

### **Roof Pitches**

Primary: 8:12 Secondary: 6:12

#### **Wall Heights**

Main: 10'-0" Upper: 9'-0"

# **Foundation Type**

Crawl Space

## **Roof Framing**

Combination

## Floor Load

Live (lbs): 40 PSF Dead (lbs): 10 PSF

#### **Roof Load**

Live (lbs): 25 PSF Dead (lbs): 15 PSF Wind: 85 MPH

#### **D