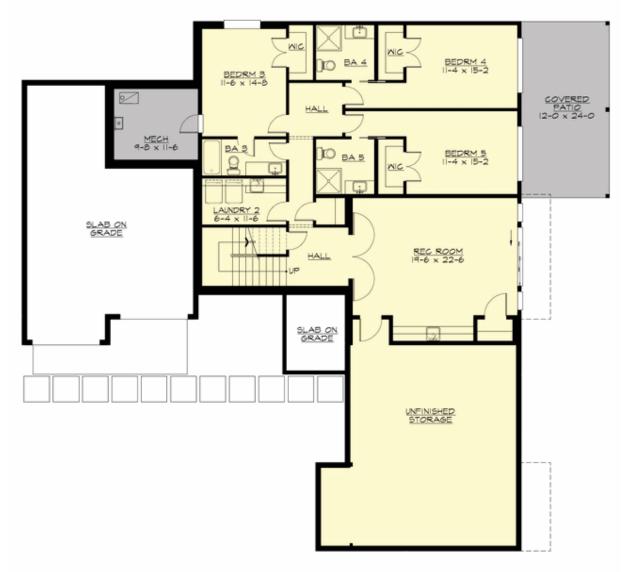

# SUNDOWN - PLAN R4425A3FT-0DB

LOWER FLOOR

COPYRIGHT NOTICE: It is illegal to build this plan without a legally obtained set of prints. It is illegal to copy or redraw these plans. Violation of U.S. Copyright Laws are punishable with fines up to \$150,000.

## Area Summary

| Total Area:   | 4425 sq. ft. |
|---------------|--------------|
| Main Floor:   | 2640 sq. ft. |
| Lower Floor:  | 1785 sq. ft. |
| Garage Floor: | 670 sq. ft.  |

#### Number of Rooms

| Bedrooms:   | 4 |
|-------------|---|
| Full Baths: | 4 |
| Half Baths: | 1 |

#### **Design Features**

- Bonus Space @ Lower Floor
- Den/Office
- Great Room
- Laundry Room @ Main Floor
- Master Bedroom @ Main Floor Rear
- Rear Porch
- Wide Lot

COPYRIGHT NOTICE: It is illegal to build this plan without a legally obtained set of prints. It is illegal to copy or redraw these plans. Violation of U.S. Copyright Laws are punishable with fines up to \$150,000.