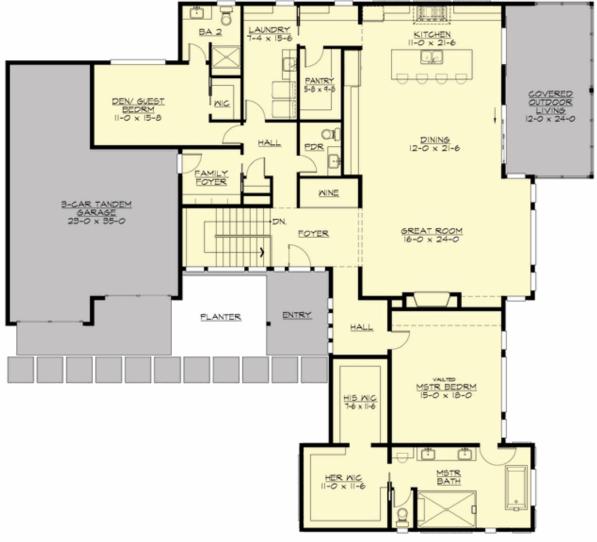

## Area Summary

| Total Area:   | 4425 sq. ft. |
|---------------|--------------|
| Main Floor:   | 2640 sq. ft. |
| Lower Floor:  | 1785 sq. ft. |
| Garage Floor: | 670 sq. ft.  |

#### Number of Rooms

| Bedrooms:   | 4 |
|-------------|---|
| Full Baths: | 4 |
| Half Baths: | 1 |

#### <u>Garage</u>

| Garage Size:          | 3     |
|-----------------------|-------|
| Garage Door Location: | Front |

#### **Design Features**

- Bonus Space @ Lower Floor
- Den/Office
- Great Room
- Laundry Room @ Main Floor
- Master Bedroom @ Main Floor Rear
- Rear Porch
- Wide Lot

COPYRIGHT NOTICE: It is illegal to build this plan without a legally obtained set of prints. It is illegal to copy or redraw these plans. Violation of U.S. Copyright Laws are punishable with fines up to \$150,000.