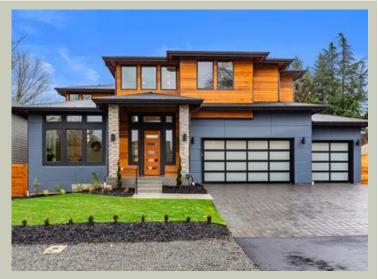

# TERRELL - PLAN M3416A3F-2

# Architectural Style

| Contemporary |
|--------------|
| Modern       |
| Prarie       |

## **Design Features**

- Front and Rear Porch
- Great Room
- Laundry Room @ Upper Floor
- Master Bedroom @ Upper Floor Rear
- View Lot Rear