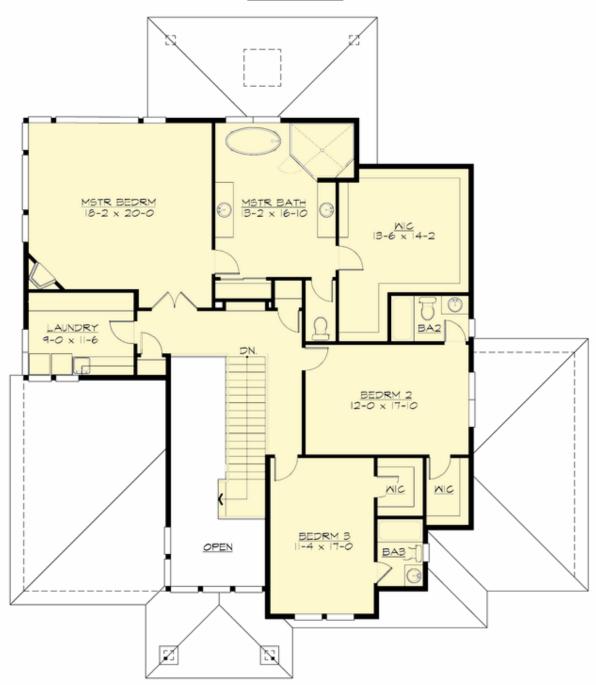

UPPER FLOOR

**COPYRIGHT NOTICE:** It is illegal to build this plan without a legally obtained set of prints. It is illegal to copy or redraw these plans. Violation of U.S. Copyright Laws are punishable with fines up to \$150,000.

## Area Summary

| Total Area:   | 3751 sq. ft. |
|---------------|--------------|
| Main Floor:   | 1918 sq. ft. |
| Upper Floor:  | 1833 sq. ft. |
| Garage Floor: | 771 sq. ft.  |

## **Design Features**

- Front and Rear Porch
- Great Room
- Laundry Room @ Upper Floor
- Master Bedroom @ Upper Floor Rear
- View Lot Rear