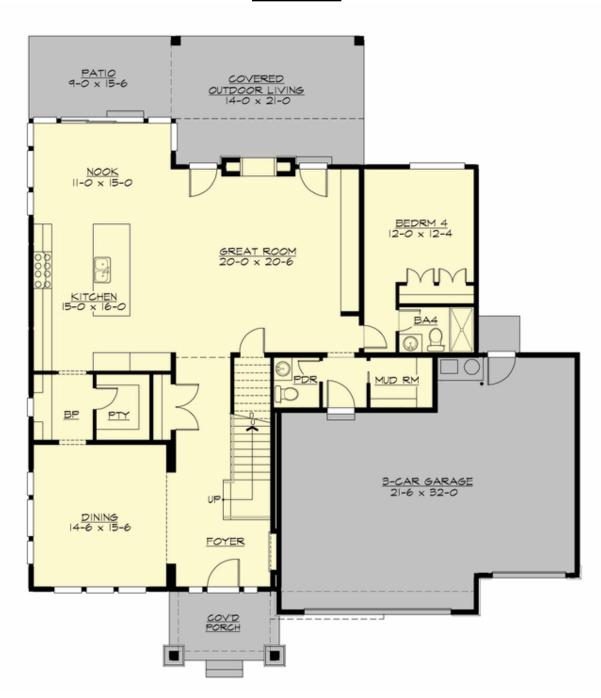

## Area Summary

| Total Area:   | 3751 sq. ft. |
|---------------|--------------|
| Main Floor:   | 1918 sq. ft. |
| Upper Floor:  | 1833 sq. ft. |
| Garage Floor: | 771 sq. ft.  |

## **Design Features**

- Front and Rear Porch
- Great Room
- Laundry Room @ Upper Floor
- Master Bedroom @ Upper Floor Rear
- View Lot Rear