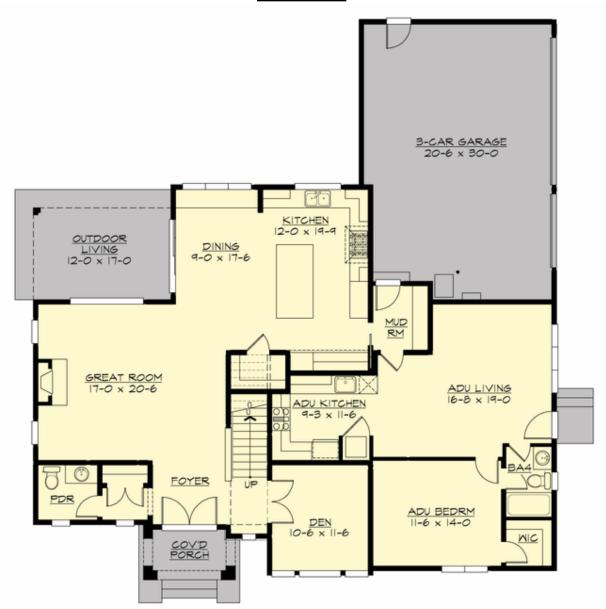

### **MAIN FLOOR**

### **Area Summary**

Total Area: 3668 sq. ft. Main Floor: 1859 sq. ft. Upper Floor: 1809 sq. ft. Garage Floor: 624 sq. ft.

#### **Design Features**

- Bonus Space @ Main Floor & Upper Floor
- Den/Office
- Great Room
- Laundry Room @ Upper Floor
- Master Bedroom @ Upper Floor Rear
- Rear Porch
- View Lot Rear
- Wide Lot