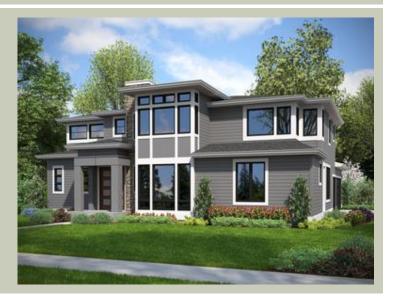

### **Architectural Style**

Contemporary Modern Prarie

### **General Information**

 Stories:
 2

 Width:
 57'-0"

 Depth:
 60'-6"

 Height:
 23'-0"