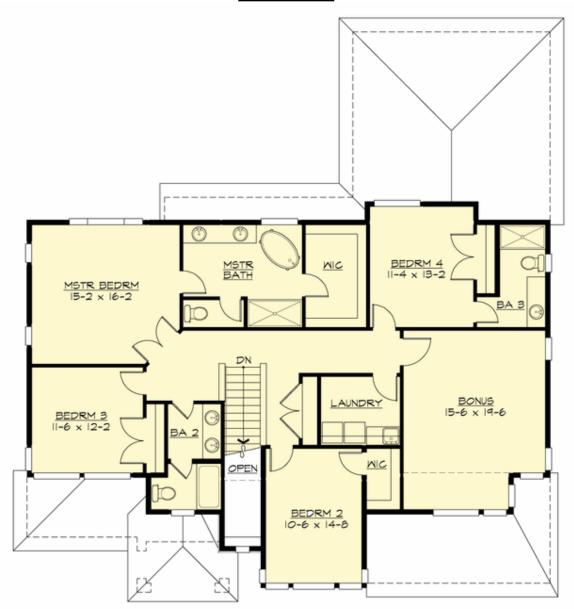

### **UPPER FLOOR**

### **Area Summary**

Total Area: 3668 sq. ft. Main Floor: 1859 sq. ft. Upper Floor: 1809 sq. ft. Garage Floor: 624 sq. ft.

#### **Design Features**

- Bonus Space @ Main Floor & Upper Floor
- Den/Office
- Great Room
- Laundry Room @ Upper Floor
- Master Bedroom @ Upper Floor Rear
- Rear Porch
- View Lot Rear
- Wide Lot