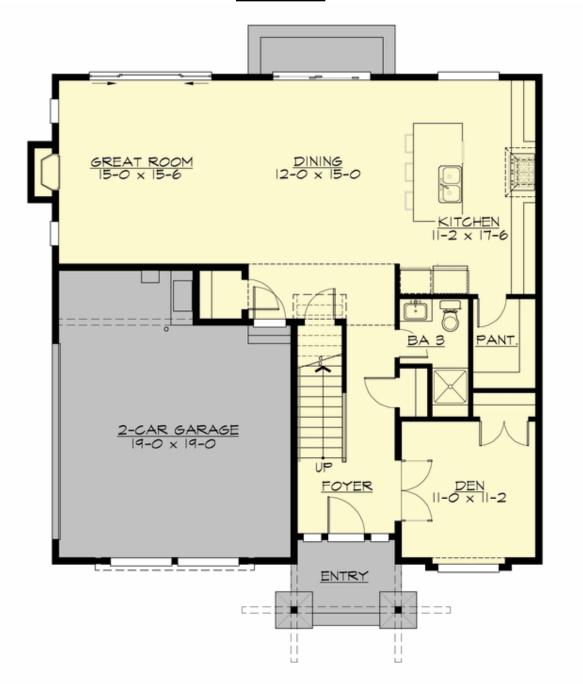

For Questions and Ordering Call: 1.888.272.4100

E-mail: Info@ArchitectsNW.com

# CALI CREEK - PLAN M2685A2S-2

Total Area: 2711 sq. ft.
Garage Area: 433 sq. ft.
Garage Area: 433 sq. ft.
Garage Size: 2
Stories: 2

 Garage Size. 2

 Stories: 2

 Bedrooms: 4

 Full Baths: 3

 Width: 40'-0"

 Depth: 44'-0"

 Height: 26'-0"

 Foundation: Crawl Space



# CALI CREEK - PLAN M2685A2S-2

# **MAIN FLOOR**



# CALI CREEK - PLAN M2685A2S-2

### **UPPER FLOOR**



# CALI CREEK - PLAN M2685A2S-2

# **PLAN DETAILS**

#### **Area Summary**

Total Area: 2711 sq. ft.
Main Floor: 1165 sq. ft.
Upper Floor: 1546 sq. ft.
Garage Floor: 433 sq. ft.

### **General Information**

 Stories:
 2

 Width:
 40'-0"

 Depth:
 44'-0"

 Height:
 26'-0"

### **Architectural Style**

Contemporary Modern Prarie

#### **Number of Rooms**

Bedrooms: 4 Full Baths: 3

#### **Garage**

Garage Size: 2 Garage Door Location: Side

#### **Roof Pitches**

Primary: 4:12

#### **Wall Heights**

Main: 9'-0" Upper: 8'-0"

# **Foundation Type**

Crawl Space

### **Roof Framing**

Trusses

#### Floor Load

Live (lbs): 40 PSF Dead (lbs): 10 PSF

#### **Roof Load**

Live (lbs): 25 PSF Dead (lbs): 15 PSF Wind: 85 MPH

#### **Design Feat