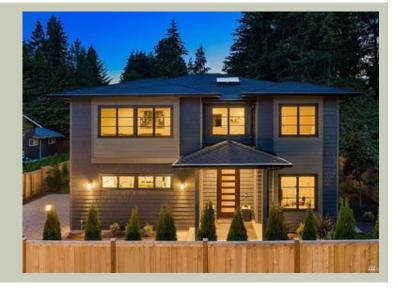

# CALI CREEK - PLAN M2685A2S-2

Total Area: 2711 sq. ft.
Garage Area: 433 sq. ft.
Garage Area: 433 sq. ft.
Garage Size: 2
Stories: 2

 Garage Size. 2

 Stories: 2

 Bedrooms: 4

 Full Baths: 3

 Width: 40'-0"

 Depth: 44'-0"

### **Architectural Style**

Contemporary Modern Prarie