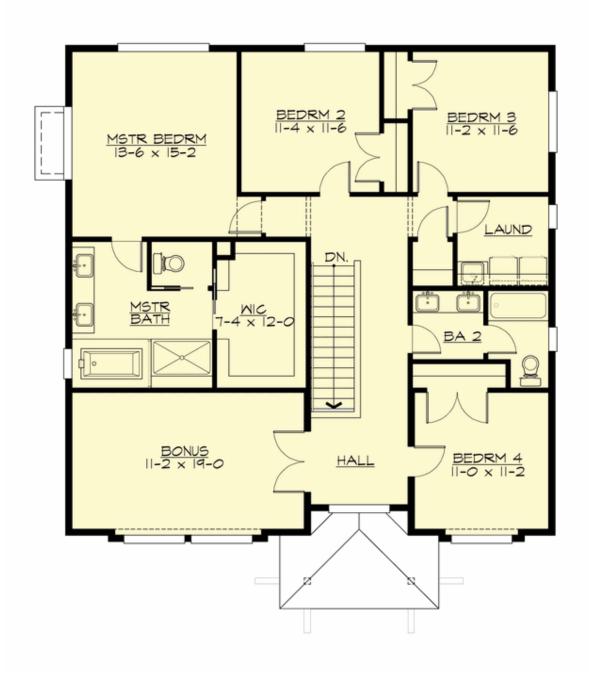

For Questions and Ordering Call: 1.888.272.4100

E-mail: Info@ArchitectsNW.com

# CALI CREEK - PLAN M2685A2S-2

Total Area: 2711 sq. ft.
Garage Area: 433 sq. ft.
Garage Area: 433 sq. ft.
Garage Size: 2
Stories: 2

 Garage Size. 2

 Stories: 2

 Bedrooms: 4

 Full Baths: 3

 Width: 40'-0"

 Depth: 44'-0"

 Height: 26'-0"

 Foundation: Crawl Space



# CALI CREEK - PLAN M2685A2S-2

# **MAIN FLOOR**



# CALI CREEK - PLAN M2685A2S-2

### **UPPER FLOOR**



# CALI CREEK - PLAN M2685A2S-2

# **PLAN DETAILS**

#### **Area Summary**

Total Area: 2711 sq. ft.
Main Floor: 1165 sq. ft.
Upper Floor: 1546 sq. ft.
Garage Floor: 433 sq. ft.

### **General Information**

 Stories:
 2

 Width:
 40'-0"

 Depth:
 44'-0"

 Height:
 26'-0"

### **Architectural Style**

Contemporary Modern Prarie

#### **Number of Rooms**

Bedrooms: 4 Full Baths: 3

#### **Garage**

Garage Size: 2 Garage Door Location: Side

#### **Roof Pitches**

Primary: 4:12

#### **Wall Heights**

Main: 9'-0" Upper: 8'-0"

# **Foundation Type**

Crawl Space

### **Roof Framing**

Trusses

#### Floor Load

Live (lbs): 40 PSF Dead (lbs): 10 PSF

#### **Roof Load**

Live (lbs): 25 PSF Dead (lbs): 15 PSF Wind: 85 MPH

#### **Design Features**

- Bonus Space @ Upper Floor
- Den/Office
- Fron