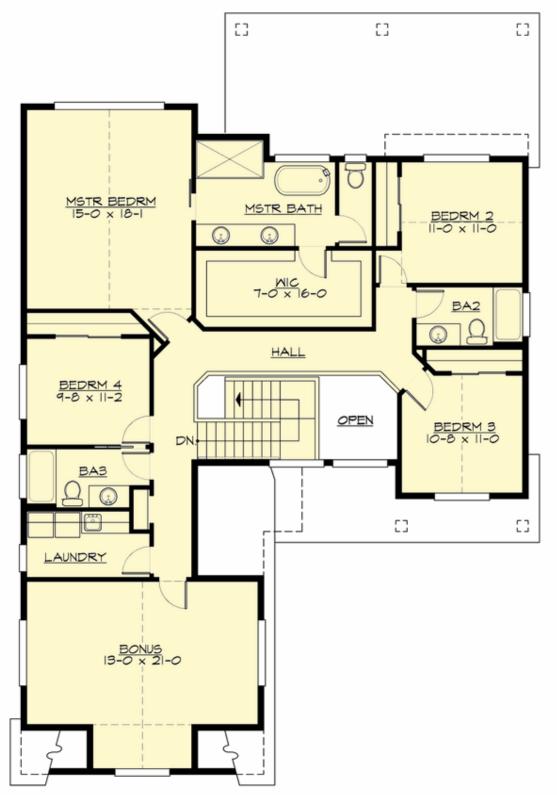

# HANSVILLE - PLAN M2790C2S-1

## Area Summary

| Total Area:   | 3257 sq. ft. |
|---------------|--------------|
| Main Floor:   | 1472 sq. ft. |
| Upper Floor:  | 1785 sq. ft. |
| Garage Floor: | 520 sq. ft.  |

#### Number of Rooms

| Bedrooms:   | 4 |
|-------------|---|
| Full Baths: | 3 |
| Half Baths: | 1 |

### **Design Features**

- Bonus Space @ Upper Floor
- Den/Office
- Front and Rear Porch
- Great Room
- Laundry Room @ Upper Floor
- Master Bedroom @ Upper Floor Rear
- Narrow Lot
- View Lot Rear