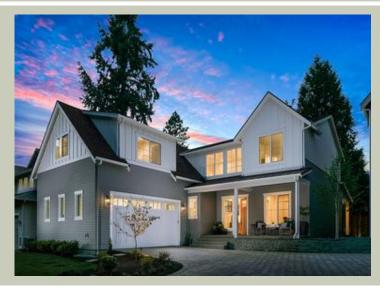

# HANSVILLE - PLAN M2790C2S-1

## **Architectural Style**

| Country   |
|-----------|
| Farmhouse |
| Modern    |

### **Design Features**

- Bonus Space @ Upper Floor
- Den/Office
- Front and Rear Porch
- Great Room
- Laundry Room @ Upper Floor
- Master Bedroom @ Upper Floor Rear
- Narrow Lot
- View Lot Rear