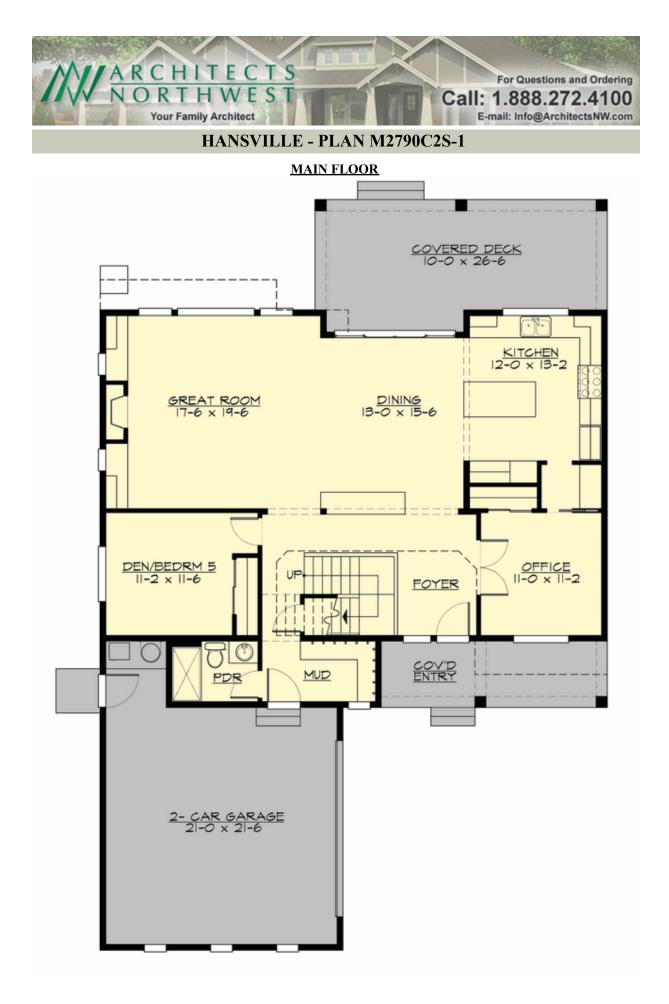

# HANSVILLE - PLAN M2790C2S-1

## Area Summary

| Total Area:   | 3257 sq. ft. |
|---------------|--------------|
| Main Floor:   | 1472 sq. ft. |
| Upper Floor:  | 1785 sq. ft. |
| Garage Floor: | 520 sq. ft.  |

### **Design Features**

- Bonus Space @ Upper Floor
- Den/Office
- Front and Rear Porch
- Great Room
- Laundry Room @ Upper Floor
- Master Bedroom @ Upper Floor Rear
- Narrow Lot
- View Lot Rear