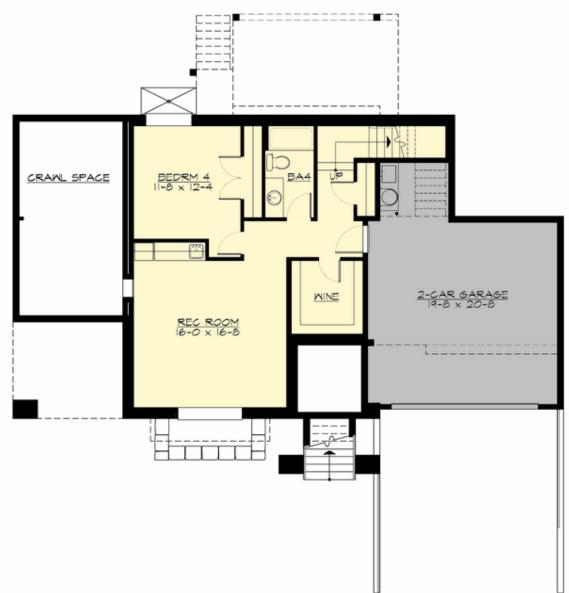

# SALTAIRE LANE - PLAN M4031C2FU-1PB

Total Area:3854 sq. ft.Garage Area:500 sq. ft.Garage Area:500 sq. ft.Garage Size:2Stories:3Bedrooms:4Full Baths:4Width:60'-0"Depth:49'-4"Height:25'-2"Foundation:Cellar Basement

# SALTAIRE LANE - PLAN M4031C2FU-1PB

# Area Summary

| Total Area:   | 3854 sq. ft. |
|---------------|--------------|
| Main Floor:   | 1553 sq. ft. |
| Upper Floor:  | 1425 sq. ft. |
| Lower Floor:  | 876 sq. ft.  |
| Garage Floor: | 500 sq. ft.  |

#### <u>Garage</u>

| Garage Size:          | 2     |
|-----------------------|-------|
| Garage Door Location: | Front |
| Garage Type:          | Under |