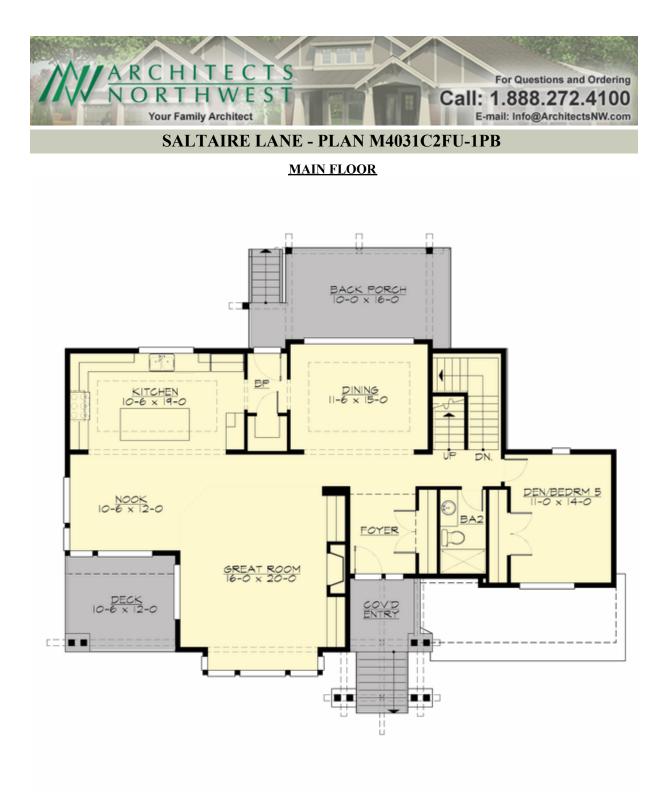

# SALTAIRE LANE - PLAN M4031C2FU-1PB

Total Area:3854 sq. ft.Garage Area:500 sq. ft.Garage Area:500 sq. ft.Garage Size:2Stories:3Bedrooms:4Full Baths:4Width:60'-0"Depth:49'-4"Height:25'-2"Foundation:Cellar Basement

# SALTAIRE LANE - PLAN M4031C2FU-1PB

# Area Summary

| Total Area:   | 3854 sq. ft. |
|---------------|--------------|
| Main Floor:   | 1553 sq. ft. |
| Upper Floor:  | 1425 sq. ft. |
| Lower Floor:  | 876 sq. ft.  |
| Garage Floor: | 500 sq. ft.  |