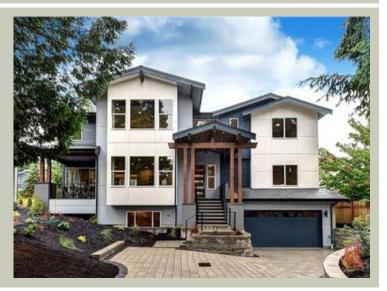

# SALTAIRE LANE - PLAN M4031C2FU-1PB

Total Area:3854 sq. ft.Garage Area:500 sq. ft.Garage Area:500 sq. ft.Garage Size:2Stories:3Bedrooms:4Full Baths:4Width:60'-0"Depth:49'-4"Height:25'-2"Foundation:Cellar Basement

# SALTAIRE LANE - PLAN M4031C2FU-1PB