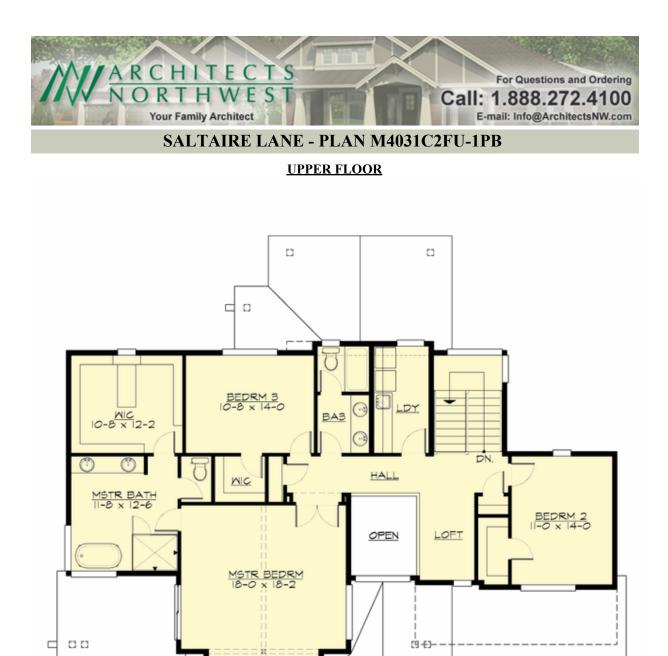

# SALTAIRE LANE - PLAN M4031C2FU-1PB

Total Area:3854 sq. ft.Garage Area:500 sq. ft.Garage Area:500 sq. ft.Garage Size:2Stories:3Bedrooms:4Full Baths:4Width:60'-0"Depth:49'-4"Height:25'-2"Foundation:Cellar Basement

# SALTAIRE LANE - PLAN M4031C2FU-1PB

# Area Summary

| Total Area:   | 3854 sq. ft. |
|---------------|--------------|
| Main Floor:   | 1553 sq. ft. |
| Upper Floor:  | 1425 sq. ft. |
| Lower Floor:  | 876 sq. ft.  |
| Garage Floor: | 500 sq. ft.  |