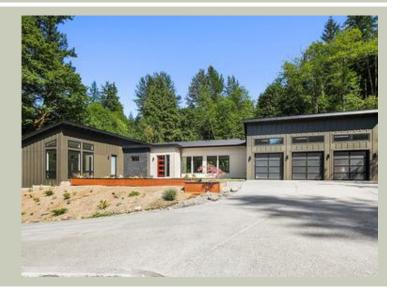

# POLARIS - PLAN R2393A3F-0

Total Area: 2394 sq. ft. Garage Area: 762 sq. ft. Garage Area: 762 sq. ft. Garage Size: 3

Stories: 1
Bedrooms: 4
Full Baths: 3
Width: 94'-0
Depth: 85'-6

 Full Battls.
 3

 Width:
 94'-0"

**Architectural Style** 

Contemporary Modern Prarie

**Number of Rooms** 

Bedrooms: 4 Full Baths: 3

Garage

Garage Size: 3
Garage Door Location: Front

**Roof Pitches** 

Primary: 3:12 Secondary: 0:12