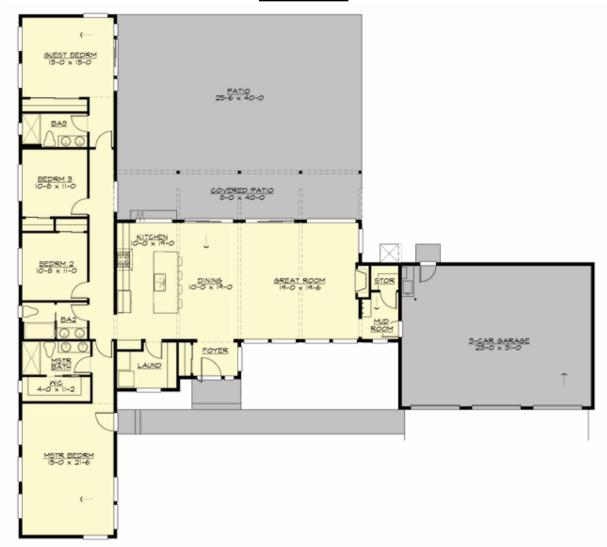

### **MAIN FLOOR**

**Roof Load** 

Live (lbs): 25 PSF Dead (lbs): 15 PSF Wind: 85 MPH

**Design Features** 

• Great Room

• Laundry Room @ Main Floor

• Master Bedroom @ Main Floor Front

• Rear Porch

• Wide Lot