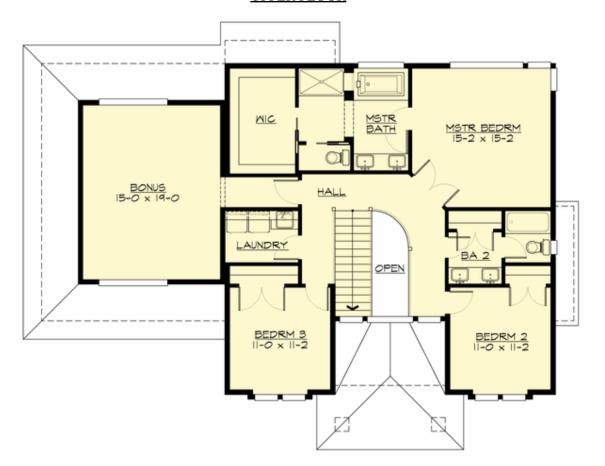

# **UPPER FLOOR**

## **Area Summary**

Total Area: 2645 sq. ft.
Main Floor: 1195 sq. ft.
Upper Floor: 1450 sq. ft.
Garage Floor: 560 sq. ft.

#### **Design Features**

- Bonus Space @ Upper Floor
- Den/Office
- Great Room
- Laundry Room @ Upper Floor
- Master Bedroom @ Upper Floor Rear
- Rear Porch
- View Lot Rear
- Wide Lot