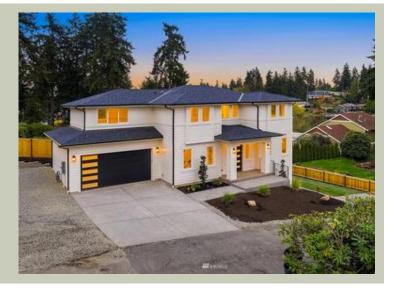

# CAYDEN - PLAN M2595C2F-0

Total Area: 2645 sq. ft.
Garage Area: 560 sq. ft.
Garage Area: 560 sq. ft.
Garage Size: 2
Stories: 2

Garage Size: 2
Stories: 2
Bedrooms: 3
Full Baths: 2
Half Baths: 1
Width: 56'-0"
Depth: 42'-6"
Height: 24'-0"
Foundation: Crawl Space

# **Architectural Style**

Contemporary Modern Prarie