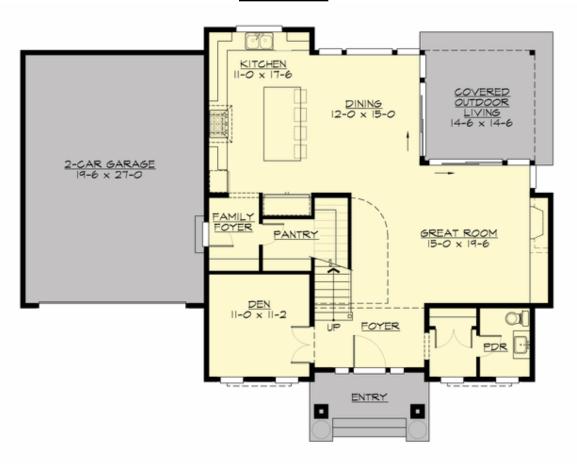

# **MAIN FLOOR**

## **Area Summary**

Total Area: 2645 sq. ft.
Main Floor: 1195 sq. ft.
Upper Floor: 1450 sq. ft.
Garage Floor: 560 sq. ft.

#### **Design Features**

- Bonus Space @ Upper Floor
- Den/Office
- Great Room
- Laundry Room @ Upper Floor
- Master Bedroom @ Upper Floor Rear
- Rear Porch
- View Lot Rear
- Wide Lot