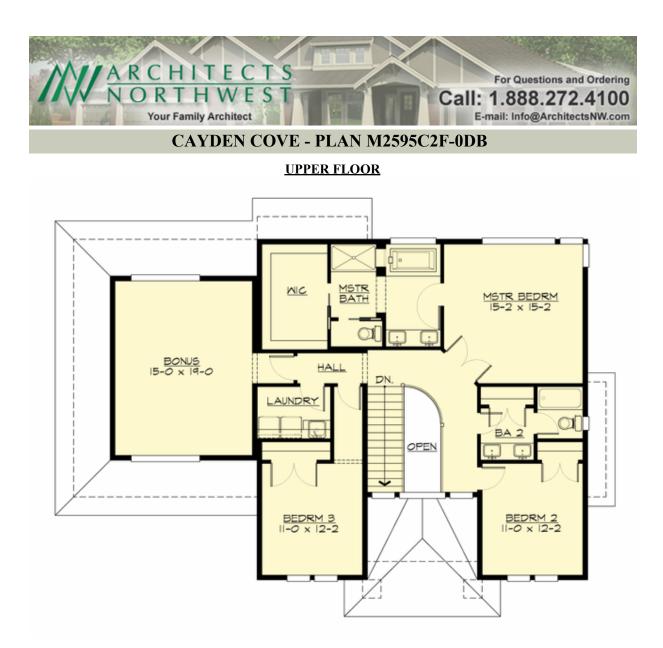

# CAYDEN COVE - PLAN M2595C2F-0DB

## Number of Rooms

| Bedrooms:   | 4 |
|-------------|---|
| Full Baths: | 3 |
| Half Baths: | 1 |

## **Design Features**

- Bonus Space @ Upper Floor & Lower Floor
- Den/Office
- Great Room
- Laundry Room @ Upper & Lower Floor
- Master Bedroom @ Upper Floor Rear
- Rear Porch
- View Lot Rear
- Wide Lot