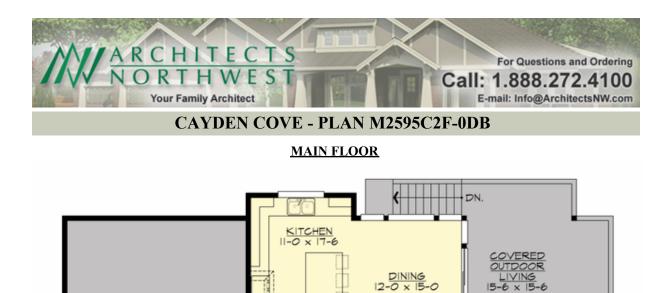

Total Area:3355 sq. ft.Garage Area:560 sq. ft.Garage Area:560 sq. ft.Garage Size:2Stories:3Bedrooms:4Full Baths:3Half Baths:1Width:56'-0"Depth:42'-6"Height:24'-0"Foundation:Daylight Basement

GREAT ROOM 15-0 x 19-6

PDR

FOYER

ENTRY

UP

FAMILY FOYER

PANTR

DEN 11-0 x 11-2

COPYRIGHT NOTICE: It is illegal to build this plan without a legally obtained set of prints. It is illegal to copy or redraw these plans. Violation of U.S. Copyright Laws are punishable with fines up to \$150,000.

2-CAR GARAGE 19-6 x 27-0

# CAYDEN COVE - PLAN M2595C2F-0DB