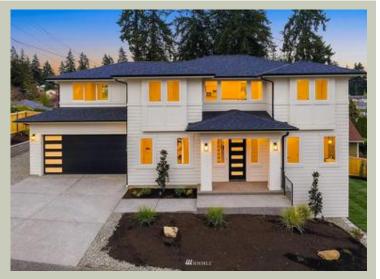

# CAYDEN COVE - PLAN M2595C2F-0DB

## Area Summary

| Total Area:   | 3355 sq. ft. |
|---------------|--------------|
| Main Floor:   | 1195 sq. ft. |
| Upper Floor:  | 1450 sq. ft. |
| Lower Floor:  | 710 sq. ft.  |
| Garage Floor: | 560 sq. ft.  |

#### **General Information**

| Stories: | 3      |
|----------|--------|
| Width:   | 56'-0" |
| Depth:   | 42'-6" |
| Height:  | 24'-0" |

## Number of Rooms

| Bedrooms:   | 4 |
|-------------|---|
| Full Baths: | 3 |
| Half Baths: | 1 |

## **Garage**

| Garage Size:          | 2     |
|-----------------------|-------|
| Garage Door Location: | Front |

## **Design Features**

- Bonus Space @ Upper Floor & Lower Floor
- Den/Office
- Great Room
- Laundry Room @ Upper & Lower Floor
- Master Bedroom @ Upper Floor Rear
- Rear Porch
- View Lot Rear
- Wide Lot