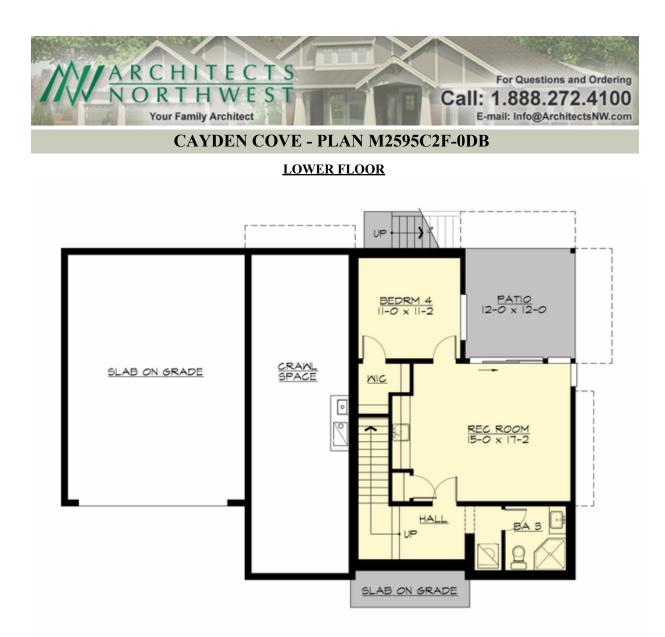

# CAYDEN COVE - PLAN M2595C2F-0DB

## **Design Features**

- Bonus Space @ Upper Floor & Lower Floor
- Den/Office
- Great Room
- Laundry Room @ Upper & Lower Floor
- Master Bedroom @ Upper Floor Rear
- Rear Porch
- View Lot Rear
- Wide Lot