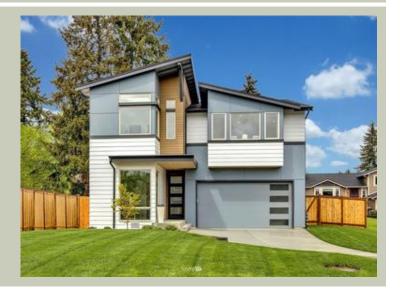

# LEIA - PLAN M3070A2F-0

Total Area: 3032 sq. ft. Garage Area: 527 sq. ft. Garage Area: 527 sq. ft. Garage Size: 2

Garage Size: 2
Stories: 2
Bedrooms: 4
Full Baths: 3
Half Baths: 1
Width: 34'-0"
Depth: 70'-0"
Height: 26'-6"
Foundation: Crawl Space

# **Architectural Style**

Contemporary Modern Northwest