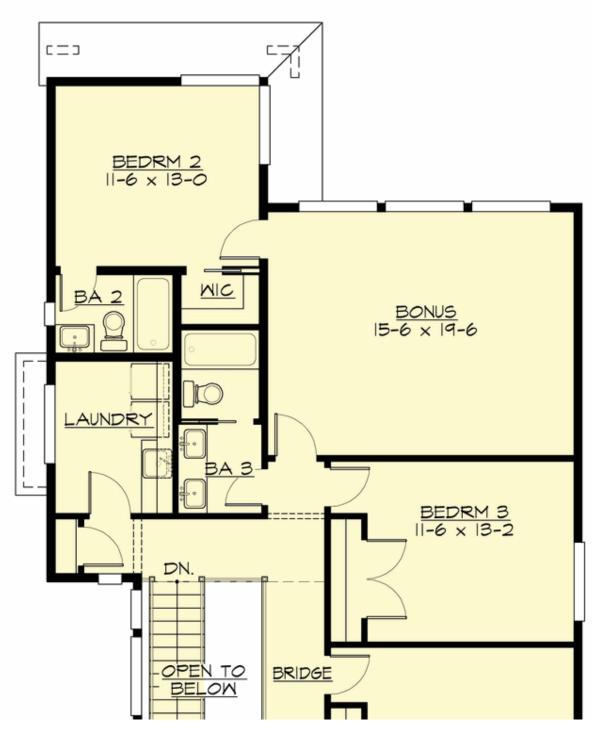

### **UPPER FLOOR**

**COPYRIGHT NOTICE:** It is illegal to build this plan without a legally obtained set of prints. It is illegal to copy or redraw these plans. Violation of U.S. Copyright Laws are punishable with fines up to \$150,000.

### **Area Summary**

Total Area: 3032 sq. ft.
Main Floor: 1190 sq. ft.
Upper Floor: 1842 sq. ft.
Garage Floor: 527 sq. ft.

#### **Number of Rooms**

Bedrooms: 4
Full Baths: 3
Half Baths: 1

#### **Design Features**

- Bonus Space @ Upper Floor
- Den/Office
- Great Room
- Laundry Room @ Upper Floor
- Master Bedroom @ Upper Floor Front
- Narrow Lot
- Rear Porch
- Small Plan