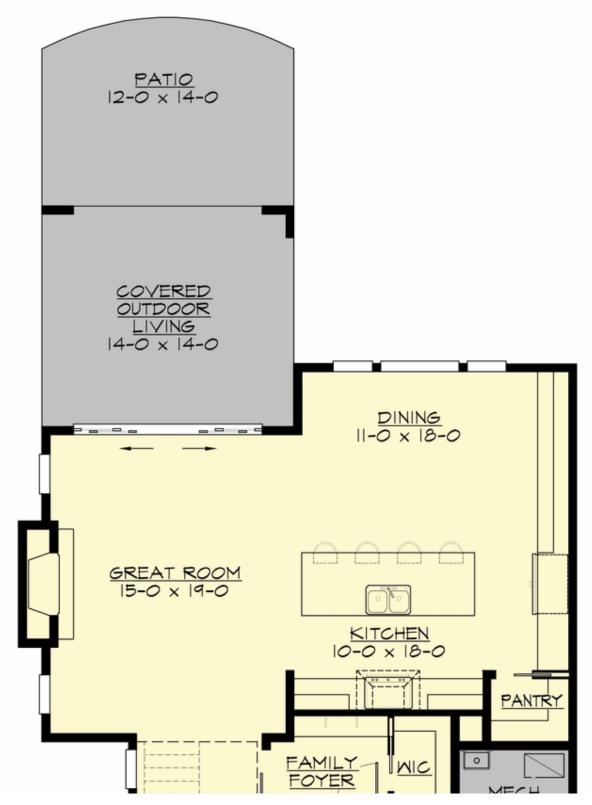

# **MAIN FLOOR**

**COPYRIGHT NOTICE:** It is illegal to build this plan without a legally obtained set of prints. It is illegal to copy or redraw these plans. Violation of U.S. Copyright Laws are punishable with fines up to \$150,000.

### **Area Summary**

Total Area: 3032 sq. ft.
Main Floor: 1190 sq. ft.
Upper Floor: 1842 sq. ft.
Garage Floor: 527 sq. ft.