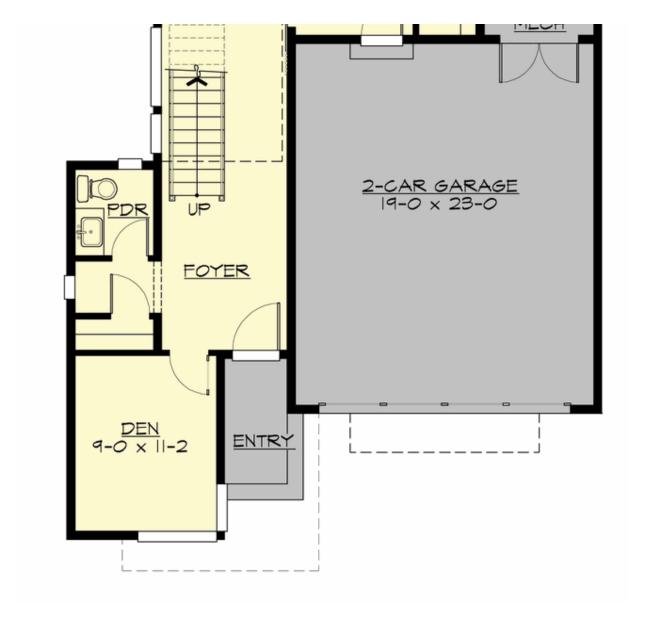

# **MAIN FLOOR**

**COPYRIGHT NOTICE:** It is illegal to build this plan without a legally obtained set of prints. It is illegal to copy or redraw these plans. Violation of U.S. Copyright Laws are punishable with fines up to \$150,000.

### **Area Summary**

Total Area: 3032 sq. ft.
Main Floor: 1190 sq. ft.
Upper Floor: 1842 sq. ft.
Garage Floor: 527 sq. ft.

#### Garage

Garage Size: 2 Garage Door Location: Front