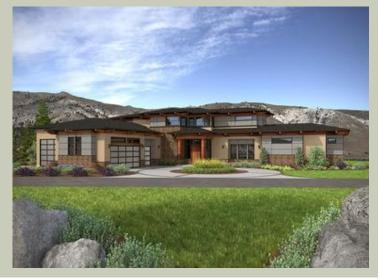

## SAVONO - PLAN M4045A3S2FT-0

#### Architectural Style

| Contemporary |
|--------------|
| Modern       |
| Prarie       |

### **Design Features**

- Bonus Space @ Upper Floor
- Den/Office
- Great Room
- Laundry Room @ Main Floor
- Master Bedroom @ Main Floor Rear
- Rear Porch
- View Lot Rear
- Wide Lot