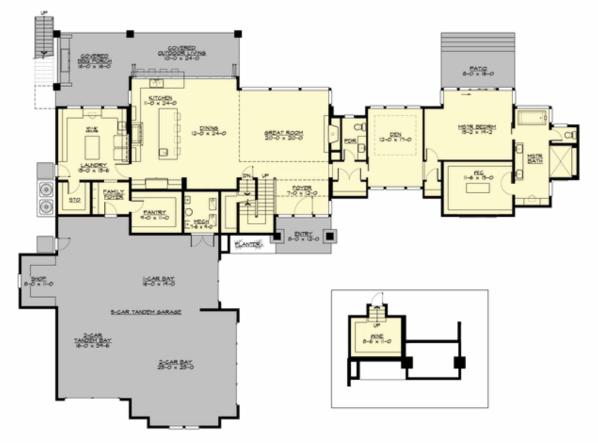

# SAVONO - PLAN M4045A3S2FT-0

MAIN FLOOR

COPYRIGHT NOTICE: It is illegal to build this plan without a legally obtained set of prints. It is illegal to copy or redraw these plans. Violation of U.S. Copyright Laws are punishable with fines up to \$150,000.

## Area Summary

| Total Area:   | 4045 sq. ft. |
|---------------|--------------|
| Main Floor:   | 2810 sq. ft. |
| Upper Floor:  | 1235 sq. ft. |
| Garage Floor: | 1780 sq. ft. |

### **Design Features**

- Bonus Space @ Upper Floor
- Den/Office
- Great Room
- Laundry Room @ Main Floor
- Master Bedroom @ Main Floor Rear
- Rear Porch
- View Lot Rear
- Wide Lot