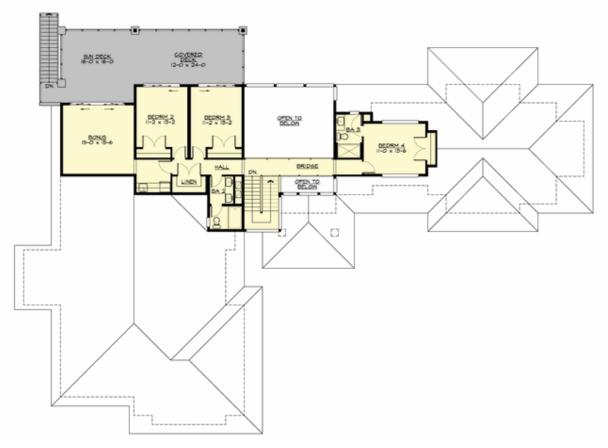

# SAVONO - PLAN M4045A3S2FT-0

**UPPER FLOOR** 

COPYRIGHT NOTICE: It is illegal to build this plan without a legally obtained set of prints. It is illegal to copy or redraw these plans. Violation of U.S. Copyright Laws are punishable with fines up to \$150,000.

## Area Summary

| Total Area:   | 4045 sq. ft. |
|---------------|--------------|
| Main Floor:   | 2810 sq. ft. |
| Upper Floor:  | 1235 sq. ft. |
| Garage Floor: | 1780 sq. ft. |

### **Design Features**

- Bonus Space @ Upper Floor
- Den/Office
- Great Room
- Laundry Room @ Main Floor
- Master Bedroom @ Main Floor Rear
- Rear Porch
- View Lot Rear
- Wide Lot