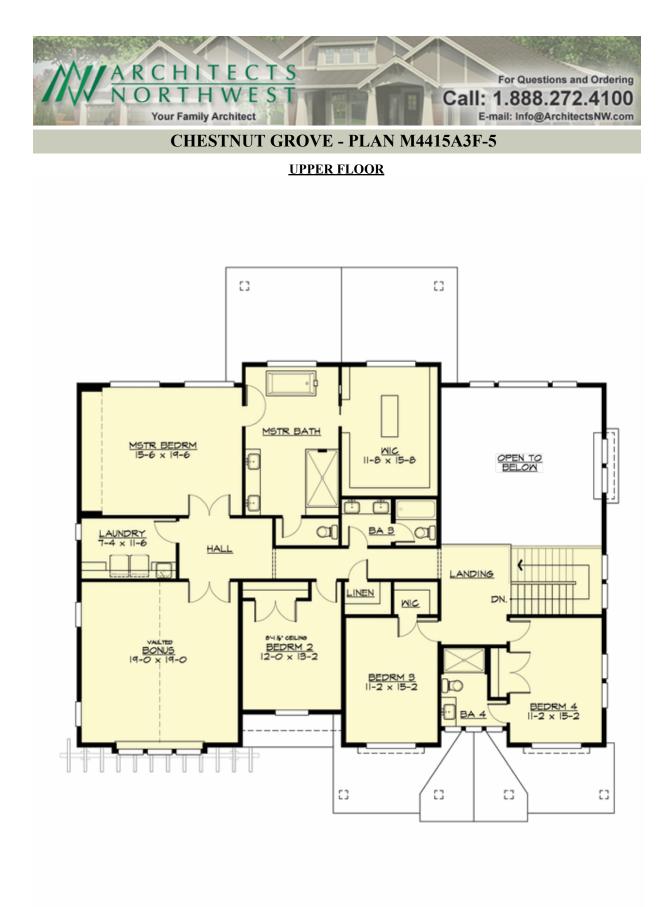

## Area Summary

| Total Area:   | 4415 sq. ft. |
|---------------|--------------|
| Main Floor:   | 2090 sq. ft. |
| Upper Floor:  | 2325 sq. ft. |
| Garage Floor: | 705 sq. ft.  |

#### Number of Rooms

| Bedrooms:   | 5 |
|-------------|---|
| Full Baths: | 4 |
| Half Baths: | 1 |

### **Design Features**

- Bonus Space @ Upper Floor
- Den/Office
- Front and Rear Porch
- Great Room
- Laundry Room @ Upper Floor
- Master Bedroom @ Upper Floor Rear
- View Lot Rear
- Wide Lot

COPYRIGHT NOTICE: It is illegal to build this plan without a legally obtained set of prints. It is illegal to copy or redraw these plans. Violation of U.S. Copyright Laws are punishable with fines up to \$150,000.