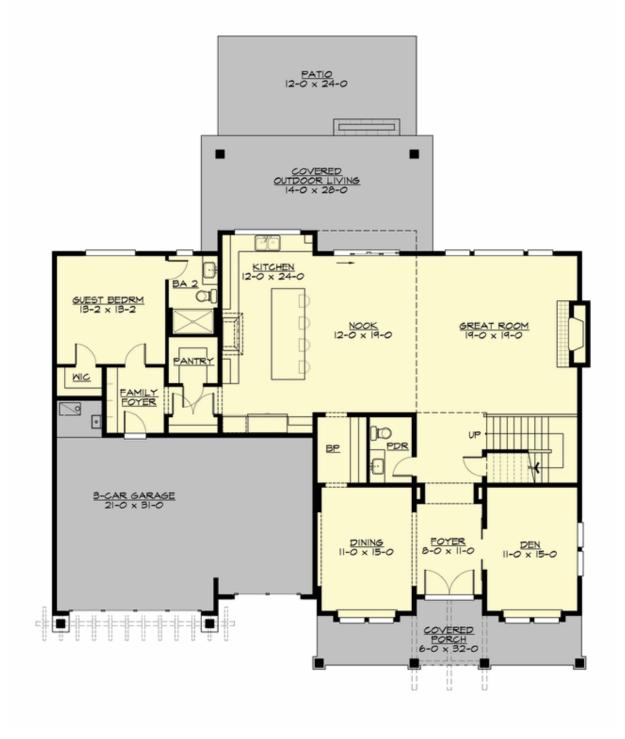

## Area Summary

| Total Area:   | 4415 sq. ft. |
|---------------|--------------|
| Main Floor:   | 2090 sq. ft. |
| Upper Floor:  | 2325 sq. ft. |
| Garage Floor: | 705 sq. ft.  |

#### Number of Rooms

| Bedrooms:   | 5 |
|-------------|---|
| Full Baths: | 4 |
| Half Baths: | 1 |

#### Garage

| Garage Size:          | 3     |
|-----------------------|-------|
| Garage Door Location: | Front |

### **Design Features**

- Bonus Space @ Upper Floor
- Den/Office
- Front and Rear Porch
- Great Room
- Laundry Room @ Upper Floor
- Master Bedroom @ Upper Floor Rear
- View Lot Rear
- Wide Lot

COPYRIGHT NOTICE: It is illegal to build this plan without a legally obtained set of prints. It is illegal to copy or redraw these plans. Violation of U.S. Copyright Laws are punishable with fines up to \$150,000.