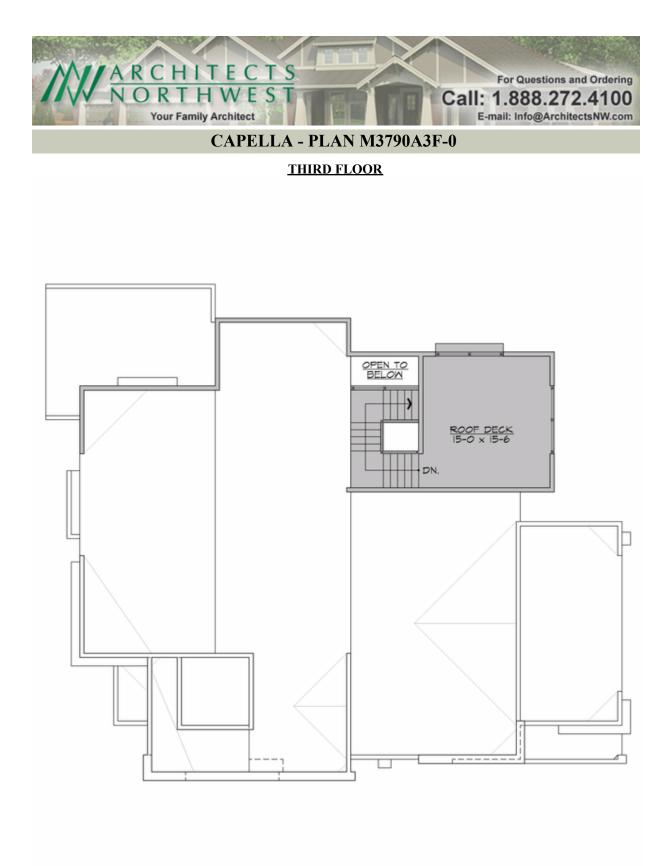

# CAPELLA - PLAN M3790A3F-0

### Area Summary

| Total Area:   | 3790 sq. ft. |
|---------------|--------------|
| Main Floor:   | 1692 sq. ft. |
| Upper Floor:  | 2098 sq. ft. |
| Garage Floor: | 720 sq. ft.  |