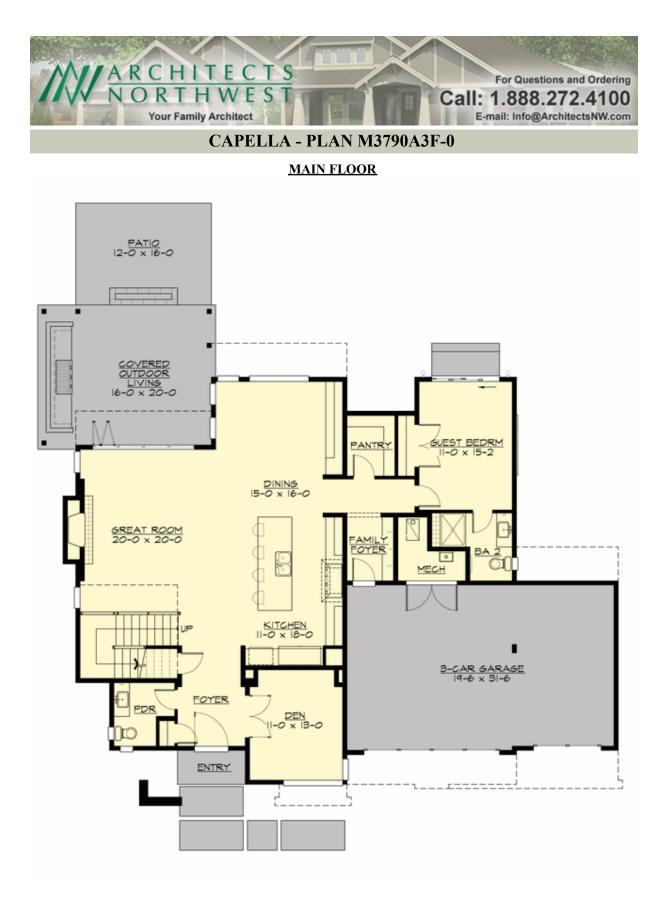

# CAPELLA - PLAN M3790A3F-0

### Area Summary

| Total Area:   | 3790 sq. ft. |
|---------------|--------------|
| Main Floor:   | 1692 sq. ft. |
| Upper Floor:  | 2098 sq. ft. |
| Garage Floor: | 720 sq. ft.  |

#### Number of Rooms

| Bedrooms:   | 5 |
|-------------|---|
| Full Baths: | 4 |
| Half Baths: | 1 |

#### **Design Features**

- Bonus Space @ Upper Floor
- Den/Office
- Great Room
- Laundry Room @ Upper Floor
- Luxury Plan
- Master Bedroom @ Upper Floor Rear
- Rear Porch
- View Lot Rear

COPYRIGHT NOTICE: It is illegal to build this plan without a legally obtained set of prints. It is illegal to copy or redraw these plans. Violation of U.S. Copyright Laws are punishable with fines up to \$150,000.