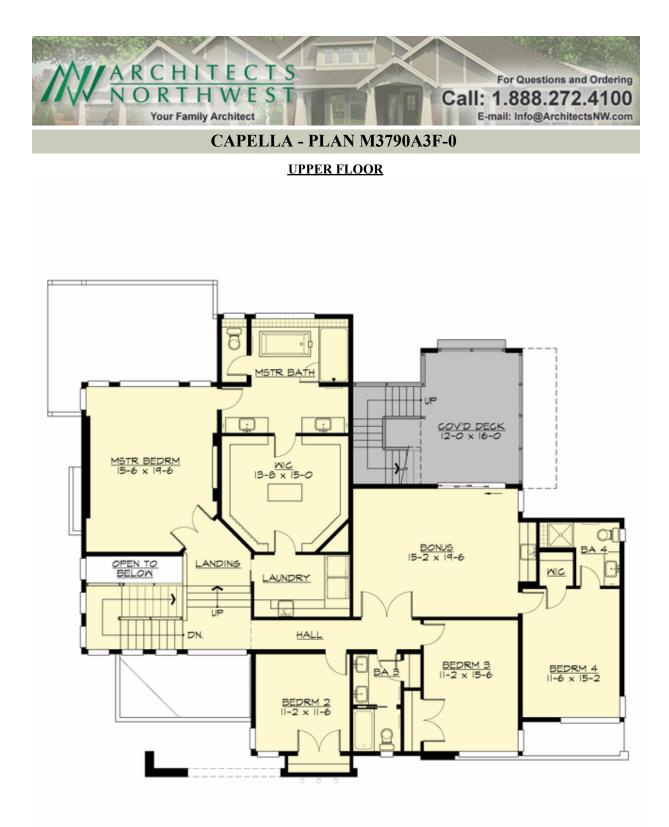

# CAPELLA - PLAN M3790A3F-0

### Area Summary

| Total Area:   | 3790 sq. ft. |
|---------------|--------------|
| Main Floor:   | 1692 sq. ft. |
| Upper Floor:  | 2098 sq. ft. |
| Garage Floor: | 720 sq. ft.  |

#### Number of Rooms

| Bedrooms:   | 5 |
|-------------|---|
| Full Baths: | 4 |
| Half Baths: | 1 |

#### **Design Features**

- Bonus Space @ Upper Floor
- Den/Office
- Great Room
- Laundry Room @ Upper Floor
- Luxury Plan
- Master Bedroom @ Upper Floor Rear
- Rear Porch
- View Lot Rear

COPYRIGHT NOTICE: It is illegal to build this plan without a legally obtained set of prints. It is illegal to copy or redraw these plans. Violation of U.S. Copyright Laws are punishable with fines up to \$150,000.