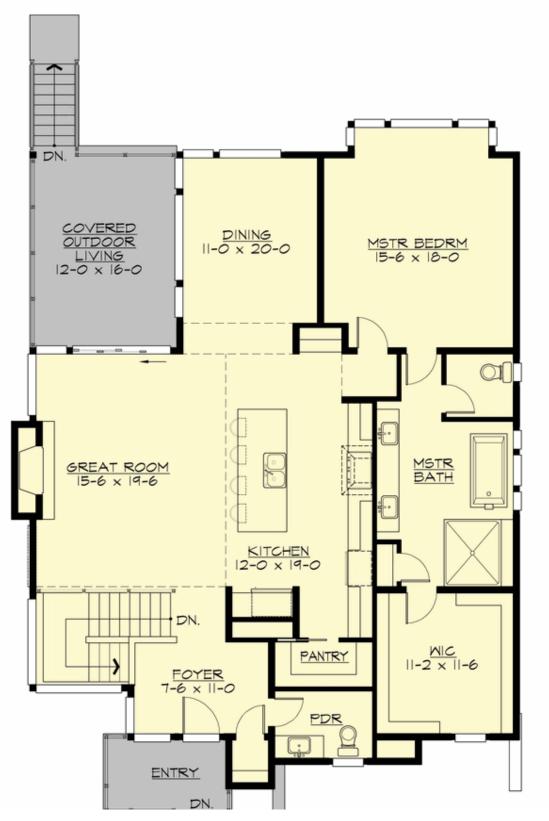

## **MAIN FLOOR**

**COPYRIGHT NOTICE:** It is illegal to build this plan without a legally obtained set of prints. It is illegal to copy or redraw these plans. Violation of U.S. Copyright Laws are punishable with fines up to \$150,000.

## **Area Summary**

Total Area: 3125 sq. ft.
Main Floor: 1680 sq. ft.
Lower Floor: 1445 sq. ft.
Garage Floor: 460 sq. ft.