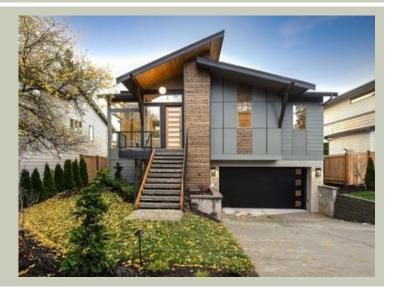

# ASTRA - PLAN R3125A2FU-0DB

Total Area: 3125 sq. ft.
Garage Area: 460 sq. ft.
Garage Area: 460 sq. ft.
Garage Size: 2
Stories: 2

Garage Size: 2
Stories: 2
Bedrooms: 4
Full Baths: 3
Half Baths: 1
Width: 40'-0"
Depth: 56'-6"

## **Architectural Style**

Contemporary Modern Northwest