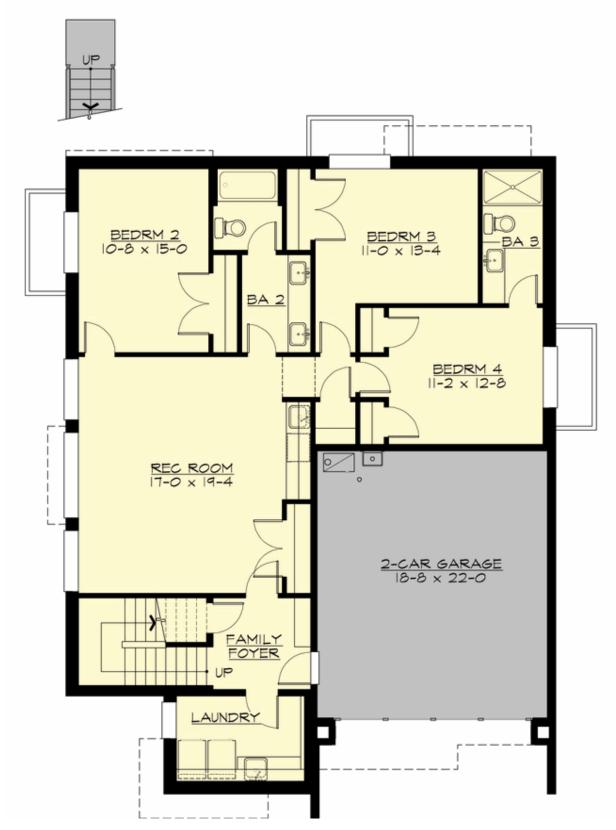

#### **LOWER FLOOR**

**COPYRIGHT NOTICE:** It is illegal to build this plan without a legally obtained set of prints. It is illegal to copy or redraw these plans. Violation of U.S. Copyright Laws are punishable with fines up to \$150,000.

## **Area Summary**

Total Area: 3125 sq. ft.
Main Floor: 1680 sq. ft.
Lower Floor: 1445 sq. ft.
Garage Floor: 460 sq. ft.