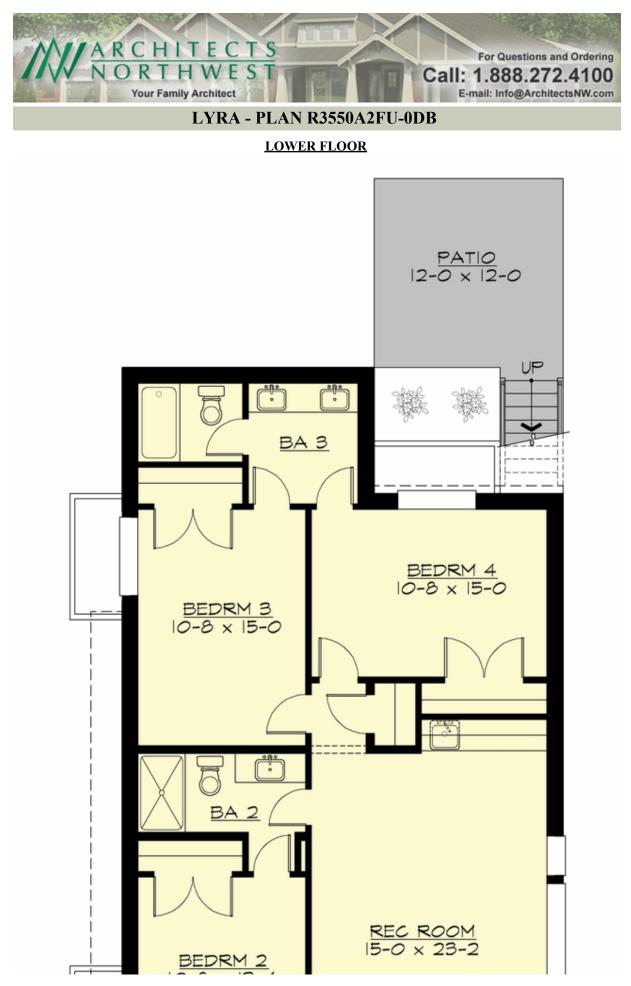

## LYRA - PLAN R3550A2FU-0DB

## Area Summary

| Total Area:   | 3550 sq. ft. |
|---------------|--------------|
| Main Floor:   | 2065 sq. ft. |
| Lower Floor:  | 1485 sq. ft. |
| Garage Floor: | 650 sq. ft.  |

#### Number of Rooms

| Bedrooms:   | 4 |
|-------------|---|
| Full Baths: | 3 |
| Half Baths: | 1 |

## **Design Features**

- Bonus Space @ Lower Floor
- Den/Office
- Great Room
- Laundry Room @ Lower Floor
- Master Bedroom @ Main Floor Rear
- Narrow Lot
- Rear Porch