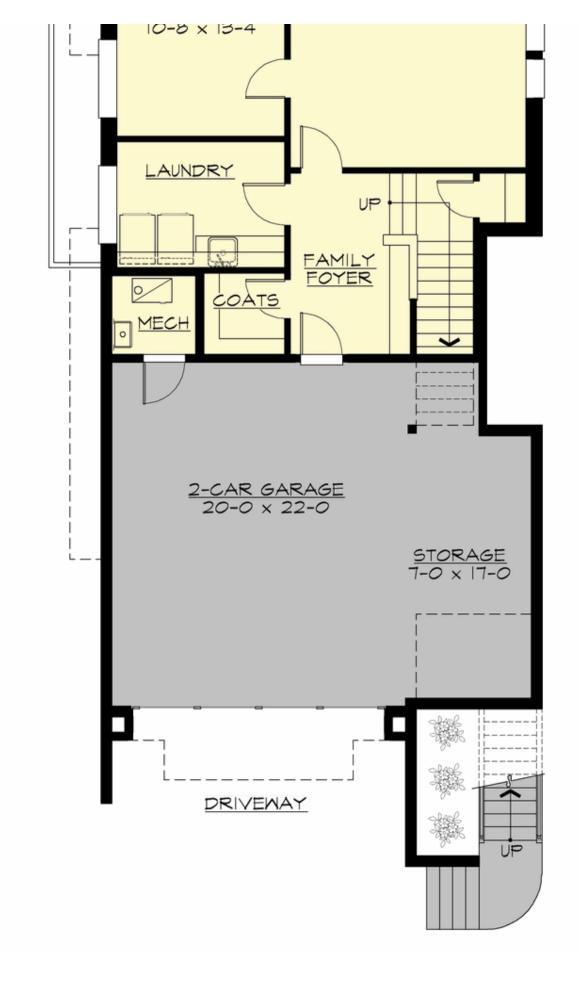

## LYRA - PLAN R3550A2FU-0DB

## Area Summary

| Total Area:   | 3550 sq. ft. |
|---------------|--------------|
| Main Floor:   | 2065 sq. ft. |
| Lower Floor:  | 1485 sq. ft. |
| Garage Floor: | 650 sq. ft.  |