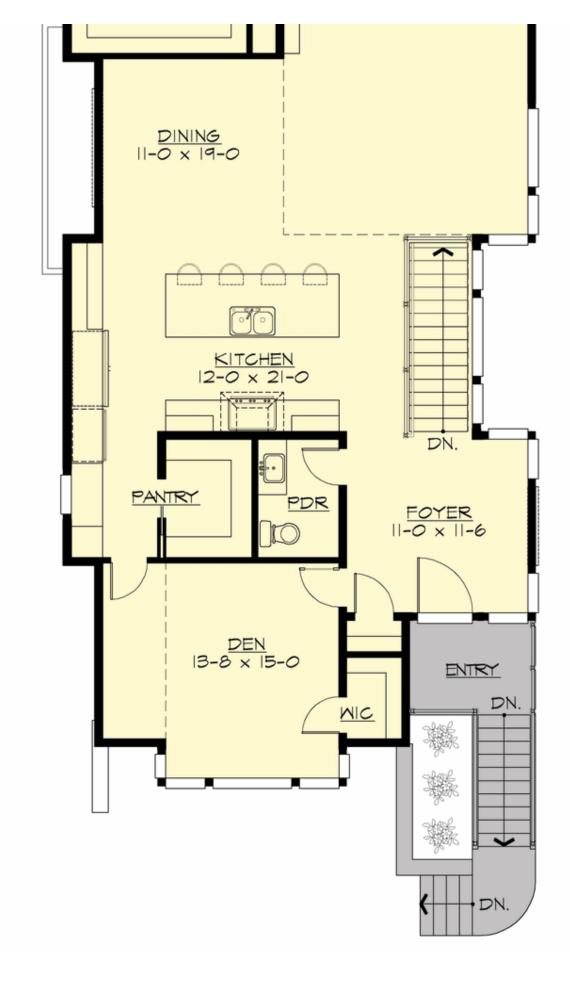

## LYRA - PLAN R3550A2FU-0DB

## Area Summary

| Total Area:   | 3550 sq. ft. |
|---------------|--------------|
| Main Floor:   | 2065 sq. ft. |
| Lower Floor:  | 1485 sq. ft. |
| Garage Floor: | 650 sq. ft.  |

## **Design Features**

- Bonus Space @ Lower Floor
- Den/Office
- Great Room
- Laundry Room @ Lower Floor
- Master Bedroom @ Main Floor Rear
- Narrow Lot
- Rear Porch