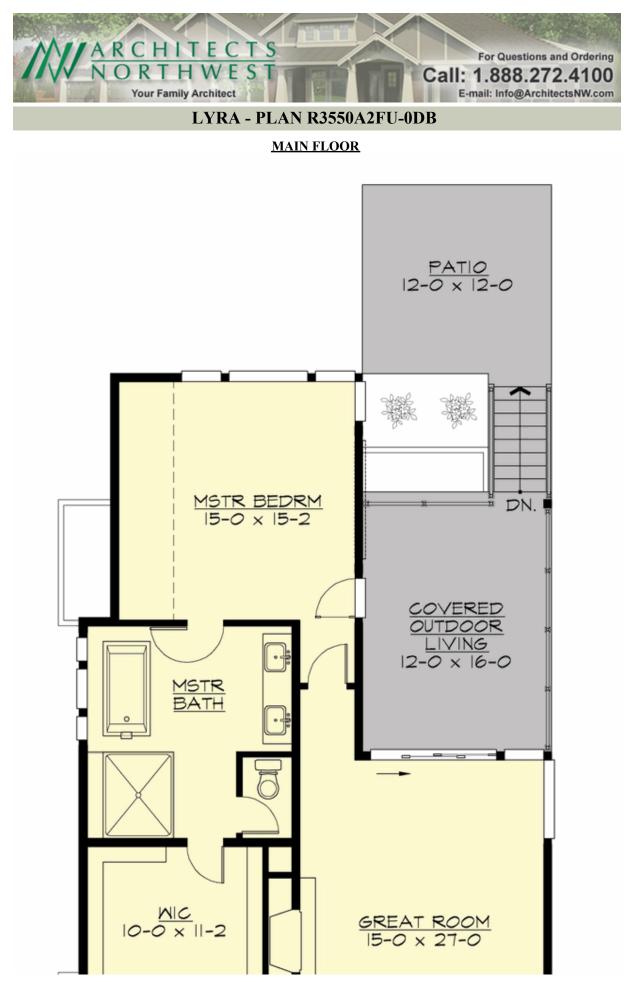

## LYRA - PLAN R3550A2FU-0DB

## Area Summary

| Total Area:   | 3550 sq. ft. |
|---------------|--------------|
| Main Floor:   | 2065 sq. ft. |
| Lower Floor:  | 1485 sq. ft. |
| Garage Floor: | 650 sq. ft.  |

#### Number of Rooms

| Bedrooms:   | 4 |
|-------------|---|
| Full Baths: | 3 |
| Half Baths: | 1 |

## **Design Features**

- Bonus Space @ Lower Floor
- Den/Office
- Great Room
- Laundry Room @ Lower Floor
- Master Bedroom @ Main Floor Rear
- Narrow Lot
- Rear Porch