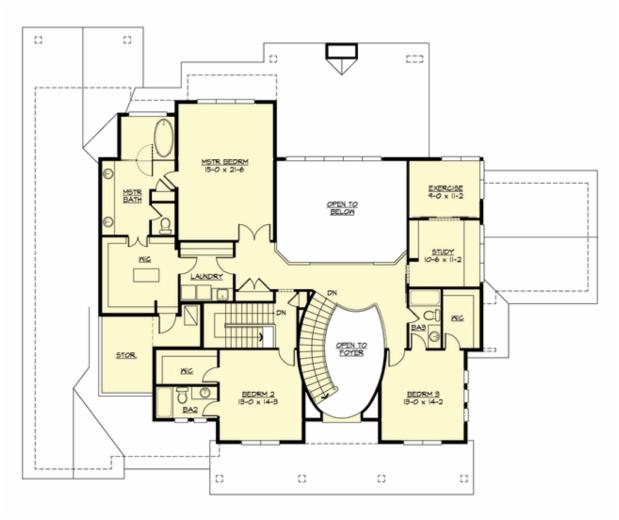

## Area Summary

| Total Area:   | 4957 sq. ft. |
|---------------|--------------|
| Main Floor:   | 2990 sq. ft. |
| Upper Floor:  | 1967 sq. ft. |
| Garage Floor: | 875 sq. ft.  |

### **Design Features**

- Bonus Space @ Main Floor
- Den/Office
- Front and Rear Porch
- Great Room
- Laundry Room @ Upper Floor
- Master Bedroom @ Upper Floor Rear
- View Lot Rear
- Wide Lot