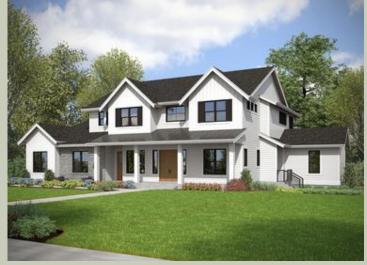

## Architectural Style

| Country   |  |
|-----------|--|
| Farmhouse |  |
| Modern    |  |

### **Design Features**

- Bonus Space @ Main Floor
- Den/Office
- Front and Rear Porch
- Great Room
- Laundry Room @ Upper Floor
- Master Bedroom @ Upper Floor Rear
- View Lot Rear
- Wide Lot