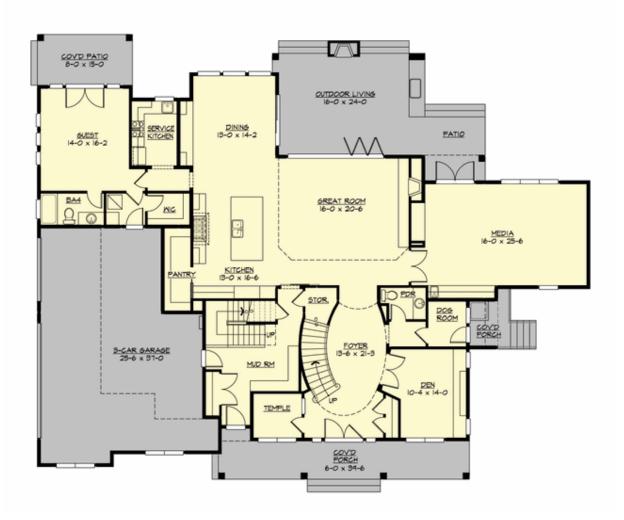

## Area Summary

| Total Area:   | 4957 sq. ft. |
|---------------|--------------|
| Main Floor:   | 2990 sq. ft. |
| Upper Floor:  | 1967 sq. ft. |
| Garage Floor: | 875 sq. ft.  |

### **Design Features**

- Bonus Space @ Main Floor
- Den/Office
- Front and Rear Porch
- Great Room
- Laundry Room @ Upper Floor
- Master Bedroom @ Upper Floor Rear
- View Lot Rear
- Wide Lot