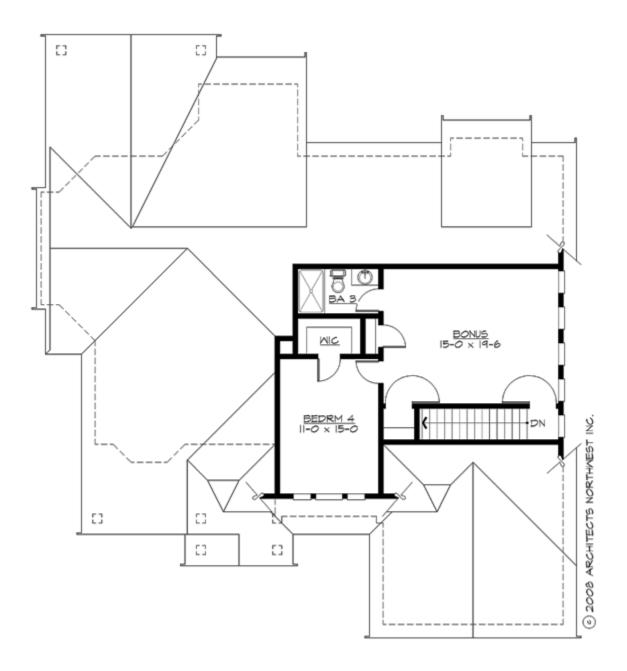

# Arts-and-Crafts Elegance Wraps a Dynamic

Layout. Don't be fooled by the romantic facade, this plan means business! Its classy composition of gables, tapered columns, brackets and arched trim understate the Brownstone's efficient impact. The welcoming front porch entry ushers you into a grandly spacious vaulted great room, island kitchen and well-lit nook, which open onto a large vaulted BBQ porch, perfect for outdoor living. A flexible front room can double as a formal dining or den. The bedroom wing contains a deluxe master suite with five-fixture bath and walk-in closet, two secondary bedrooms, a bath and a laundry room. Upstairs is a large bonus room, a fourth bedroom, and a third full bath. The Brownstone - a dynamic family home.

## **UPPER FLOOR**

# **Area Summary**

Total Area: 2580 sq. ft.
Main Floor: 1931 sq. ft.
Upper Floor: 649 sq. ft.
Garage Floor: 410 sq. ft.