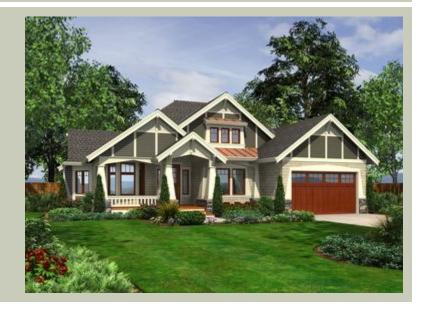

# Arts-and-Crafts Elegance Wraps a Dynamic

Layout. Don't be fooled by the romantic facade, this plan means business! Its classy composition of gables, tapered columns, brackets and arched trim understate the Brownstone's efficient impact. The welcoming front porch entry ushers you into a grandly spacious vaulted great room, island kitchen and well-lit nook, which open onto a large vaulted BBQ porch, perfect for outdoor living. A flexible front room can double as a formal dining or den. The bedroom wing contains a deluxe master suite with five-fixture bath and walk-in closet, two secondary bedrooms, a bath and a laundry room. Upstairs is a large bonus room, a fourth bedroom, and a third full bath. The Brownstone - a dynamic family home.

## **Architectural Style**

Craftsman Ranch Shingle