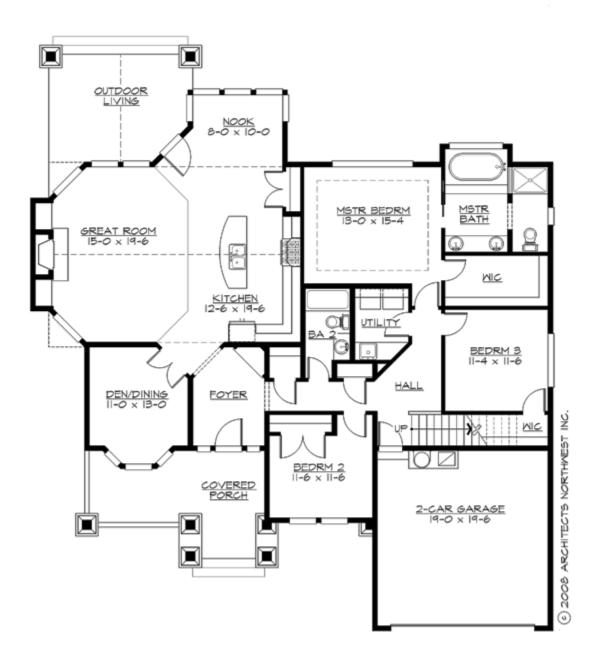

# Arts-and-Crafts Elegance Wraps a Dynamic

Layout. Don't be fooled by the romantic facade, this plan means business! Its classy composition of gables, tapered columns, brackets and arched trim understate the Brownstone's efficient impact. The welcoming front porch entry ushers you into a grandly spacious vaulted great room, island kitchen and well-lit nook, which open onto a large vaulted BBQ porch, perfect for outdoor living. A flexible front room can double as a formal dining or den. The bedroom wing contains a deluxe master suite with five-fixture bath and walk-in closet, two secondary bedrooms, a bath and a laundry room. Upstairs is a large bonus room, a fourth bedroom, and a third full bath. The Brownstone - a dynamic family home.

## **MAIN FLOOR**

# **Area Summary**

Total Area: 2580 sq. ft.
Main Floor: 1931 sq. ft.
Upper Floor: 649 sq. ft.
Garage Floor: 410 sq. ft.