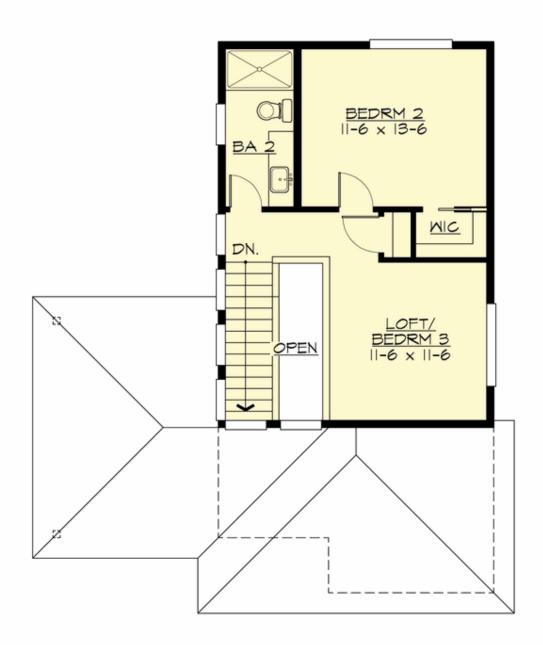

#### **UPPER FLOOR**

## **PLAN DETAILS**

**Area Summary** 

Total Area: 1236 sq. ft.
Main Floor: 768 sq. ft.
Upper Floor: 468 sq. ft.
Garage Floor: 192 sq. ft.

**General Information** 

 Stories:
 2

 Width:
 32'-0"

 Depth:
 40'-0"