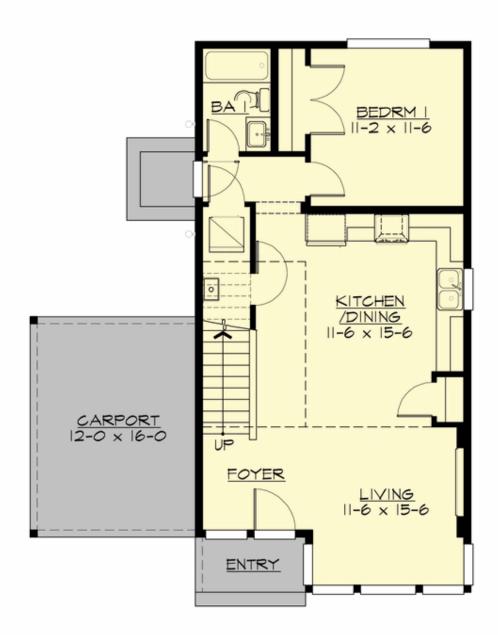

#### **MAIN FLOOR**

## **PLAN DETAILS**

**Area Summary** 

Total Area: 1236 sq. ft.
Main Floor: 768 sq. ft.
Upper Floor: 468 sq. ft.
Garage Floor: 192 sq. ft.

**General Information** 

 Stories:
 2

 Width:
 32'-0"

 Depth:
 40'-0"