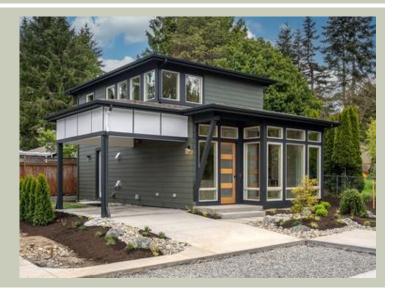

# **ADA - PLAN A1235A1F-0**

Total Area: 1236 sq. ft. Garage Area: 192 sq. ft. Garage Area: 192 sq. ft. Garage Size: 1

 Garage Size:
 1

 Stories:
 2

 Bedrooms:
 2

 Full Baths:
 2

 Width:
 32'-0"

 Depth:
 40'-0"

 Height:
 22'-0"

 Foundation:
 Crawl Space

 Height:
 22'-0"

**Architectural Style** 

Contemporary Modern Prarie

**Number of Rooms** 

Bedrooms: 2 Full Baths: 2

**Garage** 

Garage Size: 1
Garage Door Location: Front

**Roof Pitches** 