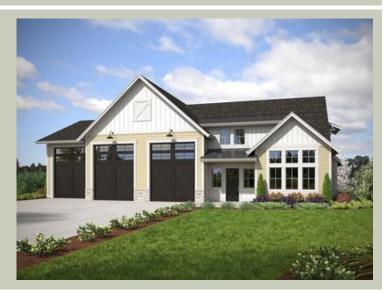

Total Area: 1955 sq. ft. Garage Area: 2065 sq. ft. Garage Area: 2065 sq. ft. Garage Size: 5+

Stories: 2
Bedrooms: 1
Full Baths: 2
Width: 81'-0"
Depth: 47'-6"
Height: 30'-0"

Height: 30'-0" Foundation: Slab On Grade



## **MAIN FLOOR**



## **UPPER FLOOR**



## **PLAN DETAILS**

#### **Area Summary**

Total Area: 1955 sq. ft.
Main Floor: 1280 sq. ft.
Upper Floor: 675 sq. ft.
Garage Floor: 2065 sq. ft.

## **General Information**

 Stories:
 2

 Width:
 81'-0"

 Depth:
 47'-6"

 Height:
 30'-0"

#### **Architectural Style**

Country Farmhouse Modern

#### **Number of Rooms**

Bedrooms: 1 Full Baths: 2

#### **Garage**

Garage Size: 5+ Garage Door Location: Front Garage Type: Tandem

#### **Roof Pitches**

Primary: 10:12 Secondary: 5:12

#### Wall Heights

Main: 9'-0" Upper: 8'-0"

# **Foundation Type**

Slab On Grade

## **Roof Framing**

Trusses

#### Floor Load

Live (lbs): 40 PSF Dead (lbs): 10 PSF

#### **Roof Load**

Live (lbs): 25 PSF Dead (lbs): 15 PSF Wind: 85 MPH

#### **Design Features**

-