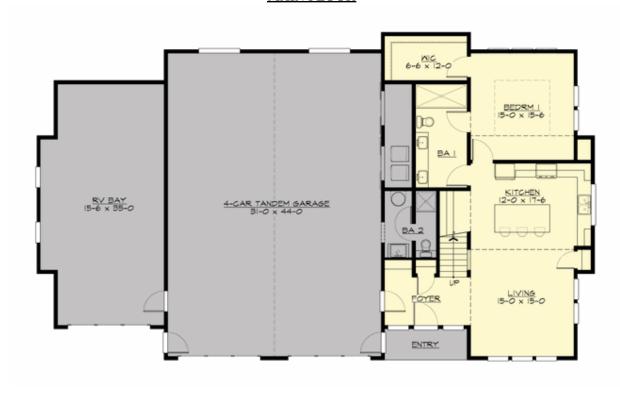

## **MAIN FLOOR**

#### **Area Summary**

Total Area: 1955 sq. ft.
Main Floor: 1280 sq. ft.
Upper Floor: 675 sq. ft.
Garage Floor: 2065 sq. ft.

#### **Number of Rooms**

Bedrooms: 1 Full Baths: 2

#### **Garage**

Garage Size: 5+ Garage Door Location: Front Garage Type: Tandem

#### **Design Features**

- Bonus Space @ Upper Floor
- Great Room
- Laundry Room @ Main Floor
- Master Bedroom @ Main Floor Rear
- Small Plan
- Wide Lot