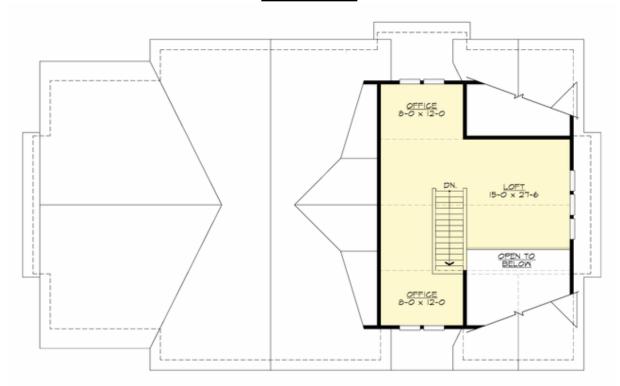

## **UPPER FLOOR**

#### **Area Summary**

Total Area: 1955 sq. ft.
Main Floor: 1280 sq. ft.
Upper Floor: 675 sq. ft.
Garage Floor: 2065 sq. ft.

#### **Design Features**

- Bonus Space @ Upper Floor
- Great Room
- Laundry Room @ Main Floor
- Master Bedroom @ Main Floor Rear
- Small Plan
- Wide Lot