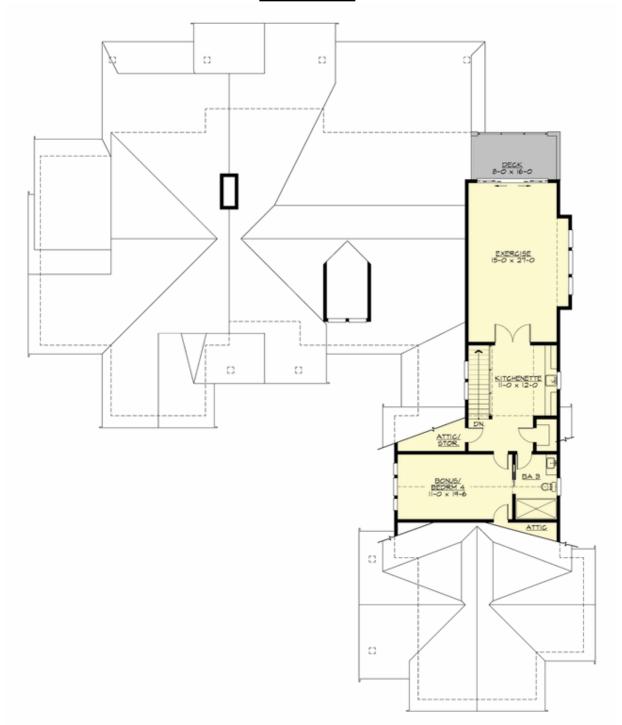

## **UPPER FLOOR**

#### **Area Summary**

Total Area: 4446 sq. ft.
Main Floor: 3392 sq. ft.
Upper Floor: 1054 sq. ft.
Garage Floor: 1395 sq. ft.

#### **Design Features**

- Bonus Space @ Upper Floor
- Den/Office
- Great Room
- Laundry Room @ Main Floor
- Master Bedroom @ Main Floor Rear
- Rear Porch
- View Lot Rear
- Wide Lot