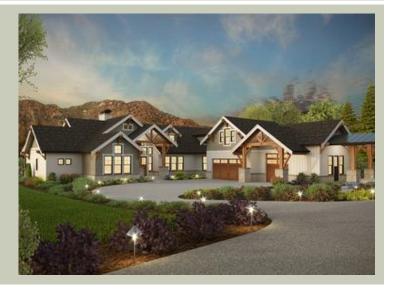

Total Area: 4446 sq. ft. Garage Area: 1395 sq. ft. Garage Area: 1395 sq. ft. Garage Size: 3

Garage Size: 3
Stories: 2
Bedrooms: 4
Full Baths: 4
Width: 92'-0"
Depth: 112'-0"
Height: 24'-0"
Foundation: Crawl Space



## **MAIN FLOOR**



## **UPPER FLOOR**



## **PLAN DETAILS**

#### **Area Summary**

Total Area: 4446 sq. ft.
Main Floor: 3392 sq. ft.
Upper Floor: 1054 sq. ft.
Garage Floor: 1395 sq. ft.

## **General Information**

 Stories:
 2

 Width:
 92'-0"

 Depth:
 112'-0"

 Height:
 24'-0"

## **Architectural Style**

Country Craftsman Farmhouse

#### **Number of Rooms**

Bedrooms: 4 Full Baths: 4

#### **Garage**

Garage Size: 3 Garage Door Location: Side

#### **Roof Pitches**

Primary: 8:12 Secondary: 4:12

#### Wall Heights

Main: 10'-0" Upper: 9'-0"

## **Foundation Type**

Crawl Space

## **Roof Framing**

Combination

## Floor Load

Live (lbs): 40 PSF Dead (lbs): 10 PSF

#### **Roof Load**

Live (lbs): 25 PSF Dead (lbs): 15 PSF Wind: 85 MPH

#### **Design Features**

- Bonus Space @ Upp