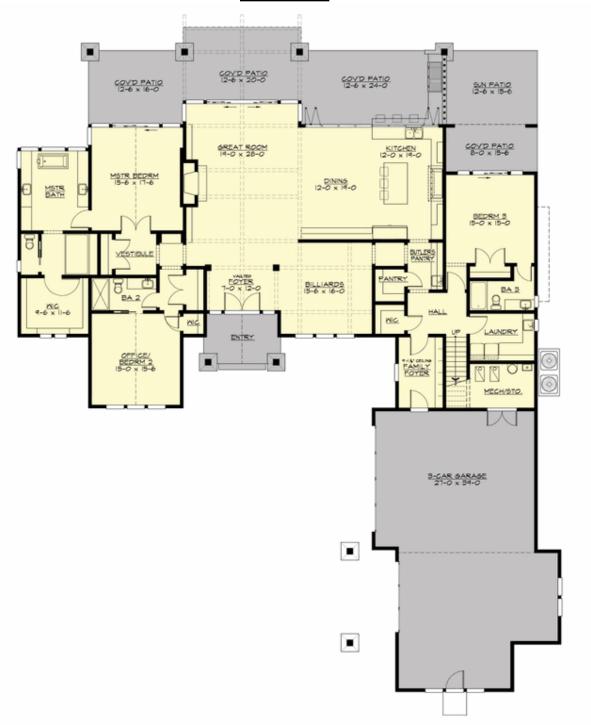

## **MAIN FLOOR**

#### **Area Summary**

Total Area: 4446 sq. ft.
Main Floor: 3392 sq. ft.
Upper Floor: 1054 sq. ft.
Garage Floor: 1395 sq. ft.

#### **Number of Rooms**

Bedrooms: 4 Full Baths: 4

#### **Design Features**

- Bonus Space @ Upper Floor
- Den/Office
- Great Room
- Laundry Room @ Main Floor
- Master Bedroom @ Main Floor Rear
- Rear Porch
- View Lot Rear
- Wide Lot