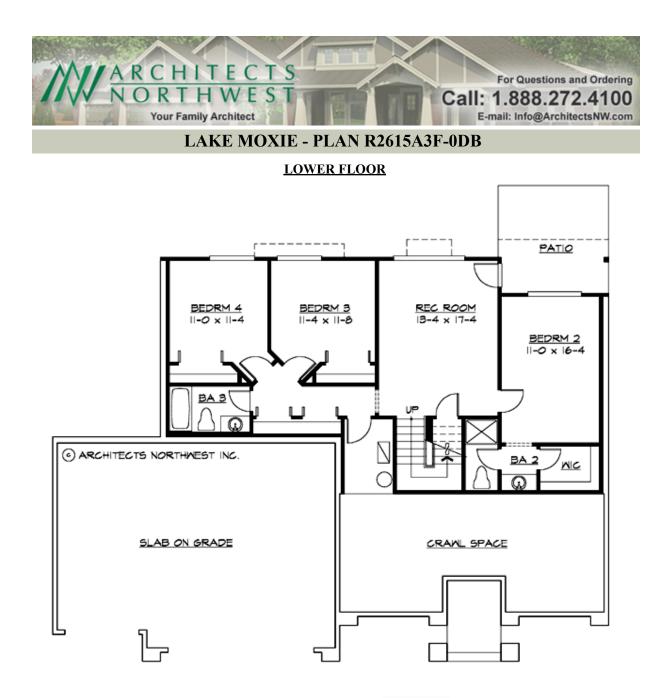

|
| Full Baths:  | 3                       |
| Half Baths:  | 1                       |
| Width:       | 62'-0"                  |
| Depth:       | 47'-0"                  |
| Height:      | 20'-6"                  |
| Foundation:  | <b>Daylight Basemer</b> |
|              |                         |



COPYRIGHT NOTICE: It is illegal to build this plan without a legally obtained set of prints. It is illegal to copy or redraw these plans. Violation of U.S. Copyright Laws are punishable with fines up to \$150,000.



# LAKE MOXIE - PLAN R2615A3F-0DB

MAIN FLOOR



COPYRIGHT NOTICE: It is illegal to build this plan without a legally obtained set of prints. It is illegal to copy or redraw these plans. Violation of U.S. Copyright Laws are punishable with fines up to \$150,000.



**COPYRIGHT NOTICE:** It is illegal to build this plan without a legally obtained set of prints. It is illegal to copy or redraw these plans. Violation of U.S. Copyright Laws are punishable with fines up to \$150,000.



## LAKE MOXIE - PLAN R2615A3F-0DB

# PLAN DETAILS

### Area Summary

| Total Area:   | 2615 sq. ft. |
|---------------|--------------|
| Main Floor:   | 1550 sq. ft. |
| Lower Floor:  | 1065 sq. ft. |
| Garage Floor: | 735 sq. ft.  |

#### **General Information**

| Stories: | 2      |
|----------|--------|
| Width:   | 62'-0" |
| Depth:   | 47'-0" |
| Height:  | 20'-6" |

# Architectural Style

| Craftsman |
|-----------|
| Northwest |
| Ranch     |

#### Number of Rooms

| Bedrooms:   | 4 |
|-------------|---|
| Full Baths: | 3 |
| Half Baths: | 1 |

#### <u>Garage</u>