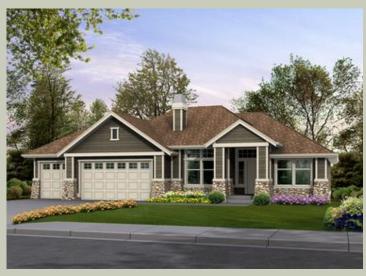

| Total Area:  | 2615 sq. ft.            |
|--------------|-------------------------|
| Garage Area: | 735 sq. ft.             |
| Garage Area: | 735 sq. ft.             |
| Garage Size: | 3                       |
| Stories:     | 2                       |
| Bedrooms:    | 4                       |
| Full Baths:  | 3                       |
| Half Baths:  | 1                       |
| Width:       | 62'-0"                  |
| Depth:       | 47'-0"                  |
| Height:      | 20'-6"                  |
| Foundation:  | <b>Daylight Basemer</b> |
|              |                         |



COPYRIGHT NOTICE: It is illegal to build this plan without a legally obtained set of prints. It is illegal to copy or redraw these plans. Violation of U.S. Copyright Laws are punishable with fines up to \$150,000.



# LAKE MOXIE - PLAN R2615A3F-0DB

MAIN FLOOR



COPYRIGHT NOTICE: It is illegal to build this plan without a legally obtained set of prints. It is illegal to copy or redraw these plans. Violation of U.S. Copyright Laws are punishable with fines up to \$150,000.



**COPYRIGHT NOTICE:** It is illegal to build this plan without a legally obtained set of prints. It is illegal to copy or redraw these plans. Violation of U.S. Copyright Laws are punishable with fines up to \$150,000.



## LAKE MOXIE - PLAN R2615A3F-0DB

# PLAN DETAILS

### Area Summary

| Total Area:   | 2615 sq.