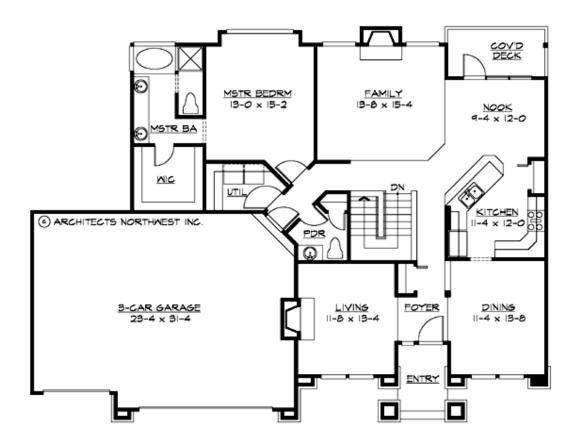

# LAKE MOXIE - PLAN R2615A3F-0DB

MAIN FLOOR

COPYRIGHT NOTICE: It is illegal to build this plan without a legally obtained set of prints. It is illegal to copy or redraw these plans. Violation of U.S. Copyright Laws are punishable with fines up to \$150,000.