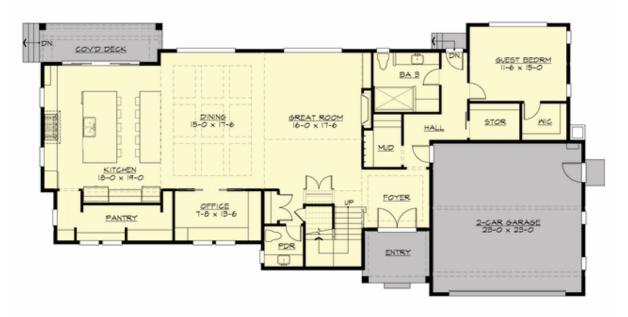

**UPPER FLOOR** 

## Area Summary

| Total Area:   | 4316 sq. ft. |
|---------------|--------------|
| Main Floor:   | 2177 sq. ft. |
| Upper Floor:  | 2139 sq. ft. |
| Garage Floor: | 558 sq. ft.  |

#### Number of Rooms

| Bedrooms:   | 4 |
|-------------|---|
| Full Baths: | 3 |
| Half Baths: | 1 |

#### **Design Features**

- Bonus Space @ Upper Floor
- Den/Office
- Front and Rear Porch
- Great Room
- Laundry Room @ Upper Floor
- Master Bedroom @ Upper Floor Rear
- View Lot Rear
- Wide Lot

COPYRIGHT NOTICE: It is illegal to build this plan without a legally obtained set of prints. It is illegal to copy or redraw these plans. Violation of U.S. Copyright Laws are punishable with fines up to \$150,000.