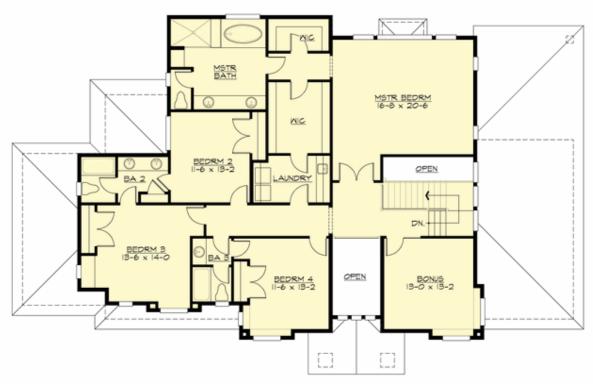

# STONINGTON GLEN - PLAN M4061A3F-2

**UPPER FLOOR** 

COPYRIGHT NOTICE: It is illegal to build this plan without a legally obtained set of prints. It is illegal to copy or redraw these plans. Violation of U.S. Copyright Laws are punishable with fines up to \$150,000.

### Area Summary

| Total Area:   | 4193 sq. ft. |
|---------------|--------------|
| Main Floor:   | 2145 sq. ft. |
| Upper Floor:  | 2048 sq. ft. |
| Garage Floor: | 746 sq. ft.  |

#### **Design Features**

- Bonus Space @ Main Floor & Upper Floor
- Den/Office
- Front and Rear Porch
- Great Room
- Laundry Room @ Upper Floor
- Master Bedroom @ Upper Floor Rear
- Wide Lot

COPYRIGHT NOTICE: It is illegal to build this plan without a legally obtained set of prints. It is illegal to copy or redraw these plans. Violation of U.S. Copyright Laws are punishable with fines up to \$150,000.