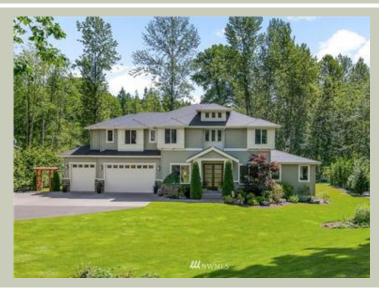

STONINGTON GLEN - PLAN M4061A3F-2

| 4193 sq. ft. |
|--------------|
| 746 sq. ft.  |
| 746 sq. ft.  |
| 3            |
| 2            |
| 4            |
| 3            |
| 1            |
| 80'-0"       |
| 52'-0"       |
| 30'-4"       |
| Crawl Space  |
|              |



COPYRIGHT NOTICE: It is illegal to build this plan without a legally obtained set of prints. It is illegal to copy or redraw these plans. Violation of U.S. Copyright Laws are punishable with fines up to \$150,000.



COPYRIGHT NOTICE: It is illegal to build this plan without a legally obtained set of prints. It is illegal to copy or redraw these plans. Violation of U.S. Copyright Laws are punishable with fines up to \$150,000.



# STONINGTON GLEN - PLAN M4061A3F-2

**UPPER FLOOR** 



COPYRIGHT NOTICE: It is illegal to build this plan without a legally obtained set of prints. It is illegal to copy or redraw these plans. Violation of U.S. Copyright Laws are punishable with fines up to \$150,000.



### **STONINGTON GLEN - PLAN M4061A3F-2**

# PLAN DETAILS

### Area Summary

| Total Area: