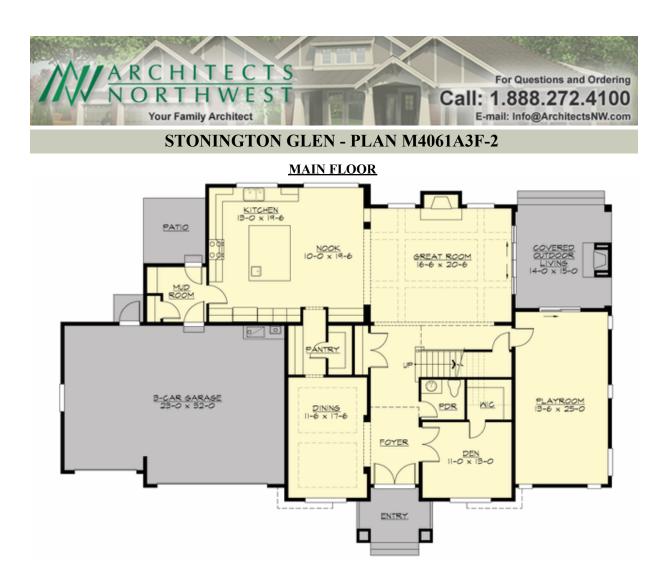

### **STONINGTON GLEN - PLAN M4061A3F-2**

### Area Summary

| Total Area:   | 4193 sq. ft. |
|---------------|--------------|
| Main Floor:   | 2145 sq. ft. |
| Upper Floor:  | 2048 sq. ft. |
| Garage Floor: | 746 sq. ft.  |

#### **Design Features**

- Bonus Space @ Main Floor & Upper Floor
- Den/Office
- Front and Rear Porch
- Great Room
- Laundry Room @ Upper Floor
- Master Bedroom @ Upper Floor Rear
- Wide Lot

COPYRIGHT NOTICE: It is illegal to build this plan without a legally obtained set of prints. It is illegal to copy or redraw these plans. Violation of U.S. Copyright Laws are punishable with fines up to \$150,000.