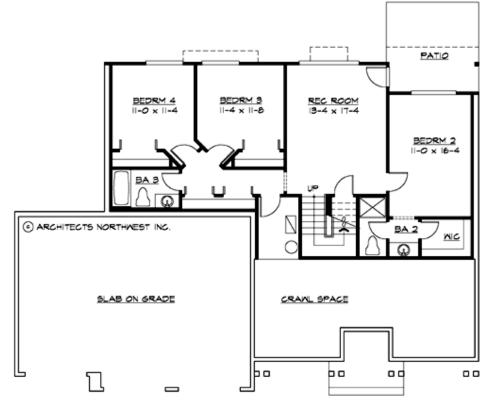

Total Area:2615 sq. ft.Garage Area:735 sq. ft.Garage Area:735 sq. ft.Garage Size:3Stories:2Bedrooms:4Full Baths:3Half Baths:1Width:62'-0"Depth:46'-0"Height:21'-0"Foundation:Daylight Basement

MAIN FLOOR

## Area Summary

| Total Area:   | 2615 sq. ft. |
|---------------|--------------|
| Main Floor:   | 1550 sq. ft. |
| Lower Floor:  | 1065 sq. ft. |
| Garage Floor: | 735 sq. ft.  |

#### Number of Rooms

| Bedrooms:   | 4 |
|-------------|---|
| Full Baths: | 3 |
| Half Baths: | 1 |

## **Design Features**

- Bonus Space @ Lower Floor
- Laundry Room @ Main Floor
- Living & Family Room
- Master Bedroom @ Main Floor Rear
- View Lot Rear