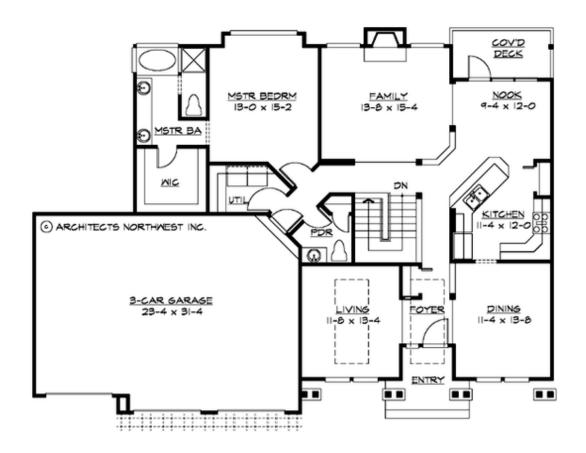

Total Area:2615 sq. ft.Garage Area:735 sq. ft.Garage Area:735 sq. ft.Garage Size:3Stories:2Bedrooms:4Full Baths:3Half Baths:1Width:62'-0"Depth:46'-0"Height:21'-0"Foundation:Daylight Basement

MAIN FLOOR

## Area Summary

| Total Area:   | 2615 sq. ft. |
|---------------|--------------|
| Main Floor:   | 1550 sq. ft. |
| Lower Floor:  | 1065 sq. ft. |
| Garage Floor: | 735 sq. ft.  |

#### Number of Rooms

| Bedrooms:   | 4 |
|-------------|---|
| Full Baths: | 3 |
| Half Baths: | 1 |

#### <u>Garage</u>

| Garage Size:          | 3     |
|-----------------------|-------|
| Garage Door Location: | Front |

## **Design Features**

- Bonus Space @ Lower Floor
- Laundry Room @ Main Floor
- Living & Family Room
- Master Bedroom @ Main Floor Rear
- View Lot Rear