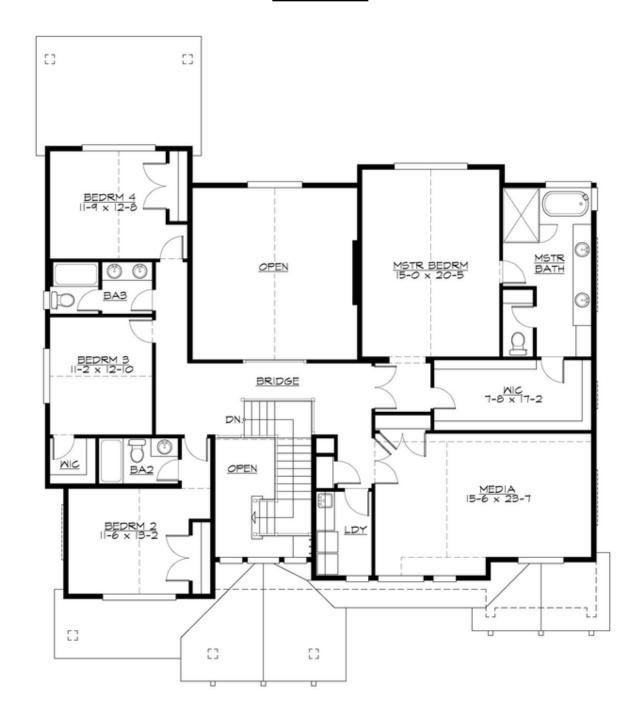

## **UPPER FLOOR**

### **Area Summary**

Total Area: 4174 sq. ft.
Main Floor: 2032 sq. ft.
Upper Floor: 2142 sq. ft.
Garage Floor: 624 sq. ft.

#### **Number of Rooms**

Bedrooms: 5 Full Baths: 4 Half Baths: 1

#### **Design Features**

- Bonus Space @ Upper Floor
- Front and Rear Porch
- Great Room
- Laundry Room @ Upper Floor
- Master Bedroom @ Upper Floor Rear
- View Lot Rear