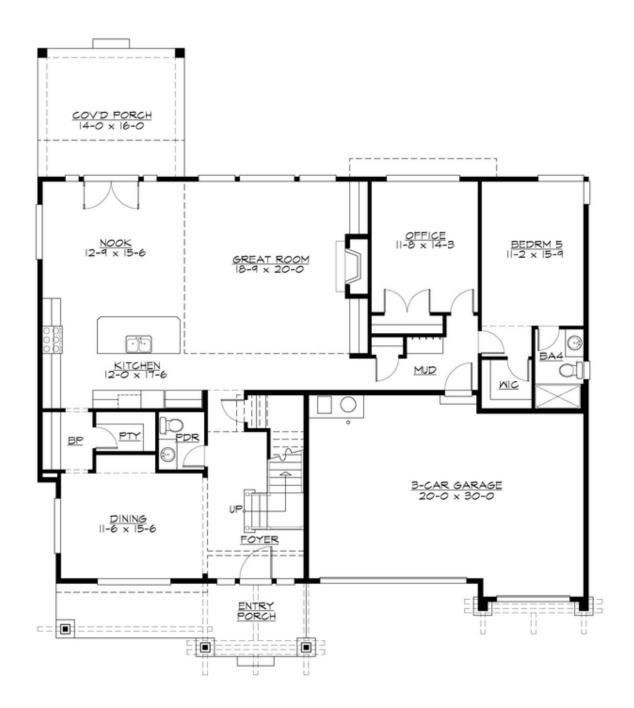

## **MAIN FLOOR**

### **Area Summary**

Total Area: 4174 sq. ft.
Main Floor: 2032 sq. ft.
Upper Floor: 2142 sq. ft.
Garage Floor: 624 sq. ft.

#### **Number of Rooms**

Bedrooms: 5 Full Baths: 4 Half Baths: 1

#### **Design Features**

- Bonus Space @ Upper Floor
- Front and Rear Porch
- Great Room
- Laundry Room @ Upper Floor
- Master Bedroom @ Upper Floor Rear
- View Lot Rear