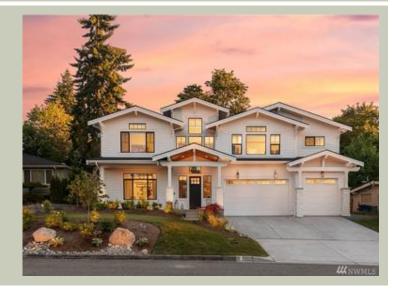

Total Area: 4174 sq. ft. Garage Area: 624 sq. ft. Garage Area: 624 sq. ft. Garage Size: 3

Stories: Bedrooms: Full Baths: 4 Half Baths: Width: Depth: Height:

60'-0" 66'-3" 27'-9" Foundation: Crawl Space



## **MAIN FLOOR**



## **UPPER FLOOR**



## **PLAN DETAILS**

### **Area Summary**

Total Area: 4174 sq. ft.
Main Floor: 2032 sq. ft.
Upper Floor: 2142 sq. ft.
Garage Floor: 624 sq. ft.

## **General Information**

 Stories:
 2

 Width:
 60'-0"

 Depth:
 66'-3"

 Height:
 27'-9"

## **Architectural Style**

Craftsman Northwest Shingle

#### **Number of Rooms**

Bedrooms: 5 Full Baths: 4 Half Baths: 1

#### Garage

Garage Size: 3
Garage Door Location: Front

#### **Roof Pitches**

Primary: 4:12 Secondary: 3:12

#### Wall Heights

Main: 10'-0" Upper: 9'-0"

## **Foundation Type**

Crawl Space

## **Roof Framing**

Trusses

#### Floor Load

Live (lbs): 40 PSF Dead (lbs): 10 PSF

#### **Roof Load**

Live (lbs): 25 PSF Dead (lbs): 15 PSF Wind: 85 MPH

#### **Design Features**

- Bonus Space