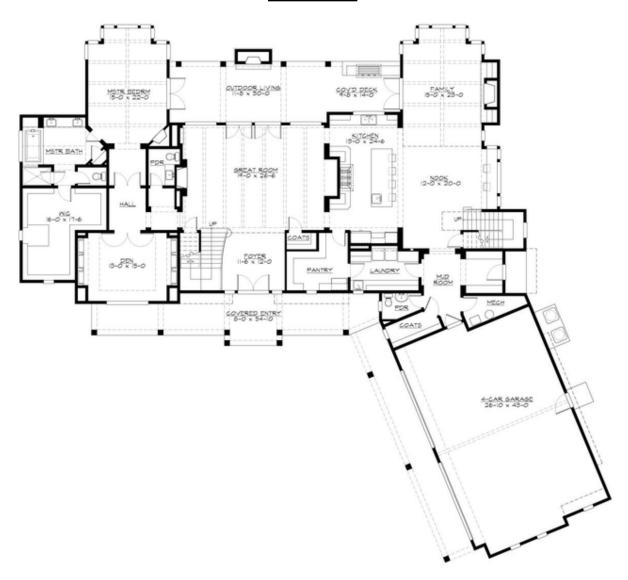

## **MAIN FLOOR**

## GRANDSTONE FARM - PLAN M5880B4FA-1R

#### **Design Features**

- Bonus Space @ Upper Floor
- Den/Office
- Front and Rear Porch
- Laundry Room @ Main Floor
- Living & Family Room
- Master Bedroom @ Main Floor Rear
- View Lot Rear
- Wide Lot