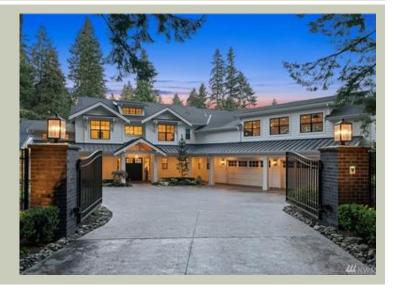

# GRANDSTONE FARM - PLAN M5880B4FA-1R

Total Area: 6854 sq. ft. Garage Area: 1167 sq. ft. Garage Area: 1167 sq. ft. Garage Size: 4

Garage Size: 4
Stories: 2
Bedrooms: 5
Full Baths: 4
Half Baths: 2
Width: 112'-10"
Depth: 102'-4"
Height: 31'-1"
Foundation: Crawl Space

# **Architectural Style**

Craftsman Northwest Traditional