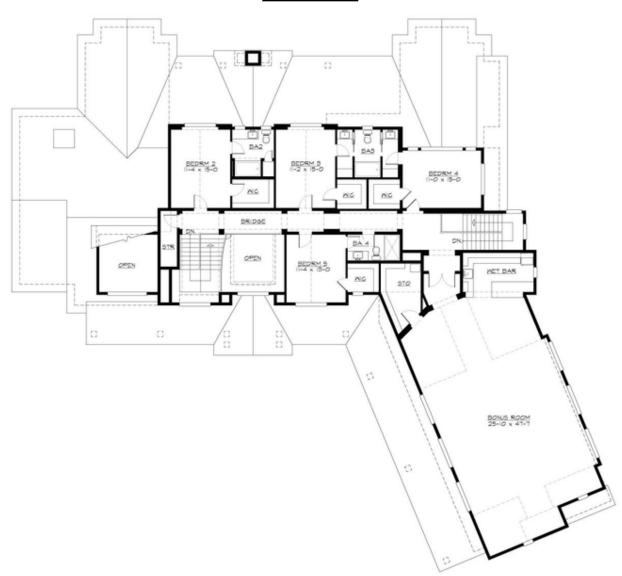

## **UPPER FLOOR**

### GRANDSTONE FARM - PLAN M5880B4FA-1R

#### **Design Features**

- Bonus Space @ Upper Floor
- Den/Office
- Front and Rear Porch
- Laundry Room @ Main Floor
- Living & Family Room
- Master Bedroom @ Main Floor Rear
- View Lot Rear
- Wide Lot