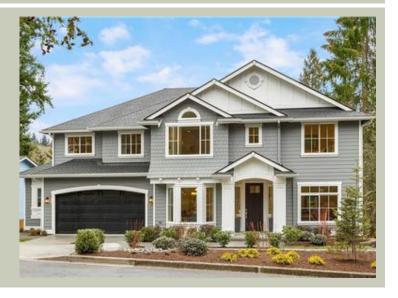

Total Area: 4294 sq. ft. Garage Area: 593 sq. ft. Garage Area: 593 sq. ft. Garage Size: 2

Garage Riea. 393 sc Garage Size: 2 Stories: 3 Bedrooms: 5 Full Baths: 3 Half Baths: 1 Width: 58'-6" Depth: 49'-0"

Height: 29'-6"
Foundation: Daylight Basement



## **MAIN FLOOR**



## **UPPER FLOOR**



#### **LOWER FLOOR**



## **PLAN DETAILS**

#### **Area Summary**

Total Area: 4294 sq. ft.
Main Floor: 1424 sq. ft.
Upper Floor: 1915 sq. ft.
Lower Floor: 955 sq. ft.
Garage Floor: 593 sq. ft.

#### **General Information**

 Stories:
 3

 Width:
 58'-6"

 Depth:
 49'-0"

 Height:
 29'-6"

## **Architectural Style**

Craftsman Shingle Traditional

### **Number of Rooms**

Bedrooms: 5 Full Baths: 3 Half Baths: 1

## Garage

Garage Size: 2
Garage Door Location: Front

#### **Roof Pitches**

Primary: 7:12 Secondary: 6:12

# Wall Heights

Main: 9'-0"
Upper: 8'-0"
Lower: 8'-0"

#### **Foundation Type**

Daylight Basement

## **Roof Framing**

Trusses

#### Floor Load

Live (lbs): 40 PSF Dead (lbs): 10 PSF

## **Roof Load**

Live (lbs): 25 PSF Dead (