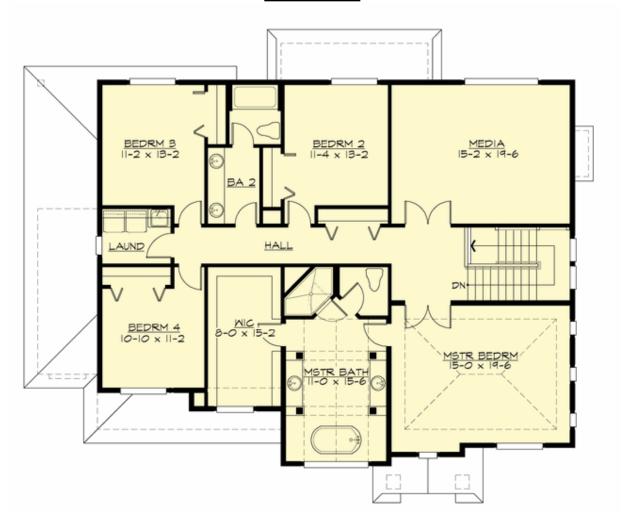

## **UPPER FLOOR**

#### **Area Summary**

Total Area: 4294 sq. ft.
Main Floor: 1424 sq. ft.
Upper Floor: 1915 sq. ft.
Lower Floor: 955 sq. ft.
Garage Floor: 593 sq. ft.