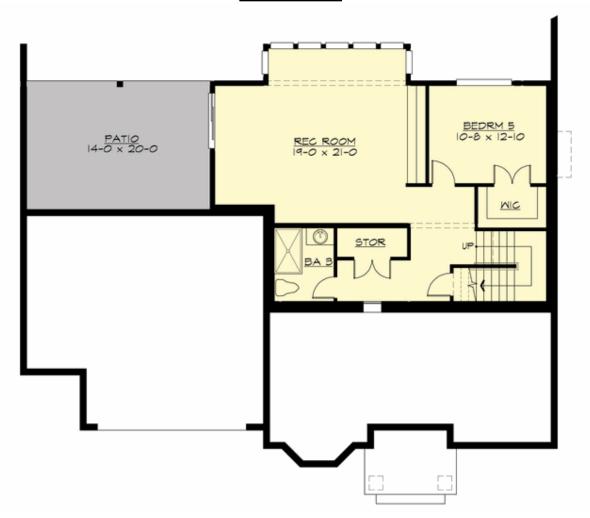

#### **LOWER FLOOR**

#### **Area Summary**

Total Area: 4294 sq. ft.
Main Floor: 1424 sq. ft.
Upper Floor: 1915 sq. ft.
Lower Floor: 955 sq. ft.
Garage Floor: 593 sq. ft.