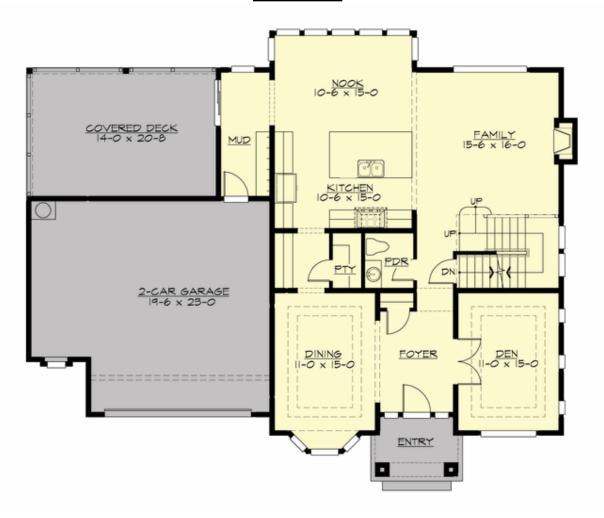

## **MAIN FLOOR**

#### **Area Summary**

Total Area: 4294 sq. ft.
Main Floor: 1424 sq. ft.
Upper Floor: 1915 sq. ft.
Lower Floor: 955 sq. ft.
Garage Floor: 593 sq. ft.