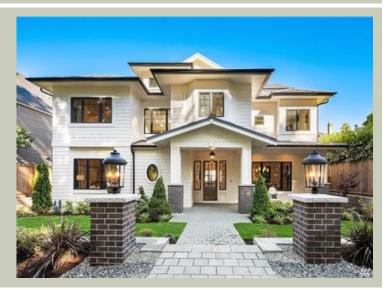

## Architectural Style

Craftsman Northwest Shingle

#### **Design Features**

- Bonus Space @ Third Floor
- Den/Office
- Front and Rear Porch
- Great Room
- Laundry Room @ Upper Floor
- Master Bedroom @ Upper Floor Rear
- View Lot Rear