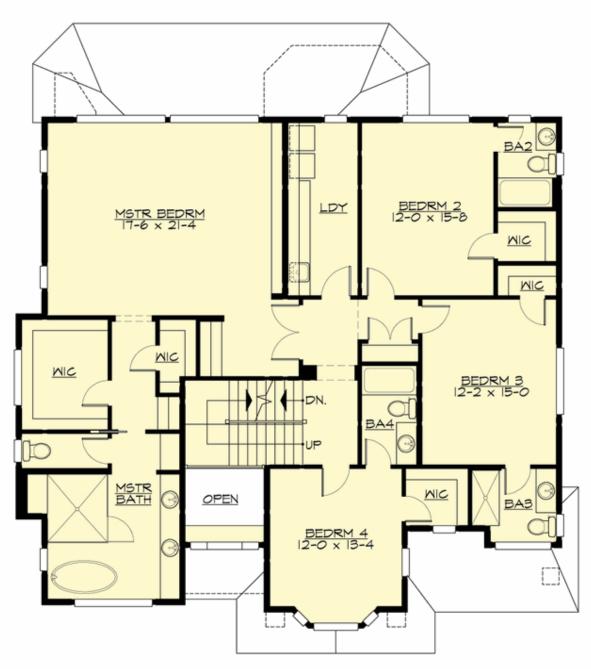

## Area Summary

| Total Area:  | 4952 sq. ft. |
|--------------|--------------|
| Main Floor:  | 2000 sq. ft. |
| Upper Floor: | 1978 sq. ft. |
| 3rd Floor:   | 978 sq. ft.  |

#### Number of Rooms

| Bedrooms:   | 6 |
|-------------|---|
| Full Baths: | 5 |
| Half Baths: | 1 |

Garage No Garage

#### **Design Features**

- Bonus Space @ Third Floor
- Den/Office
- Front and Rear Porch
- Great Room
- Laundry Room @ Upper Floor
- Master Bedroom @ Upper Floor Rear
- View Lot Rear