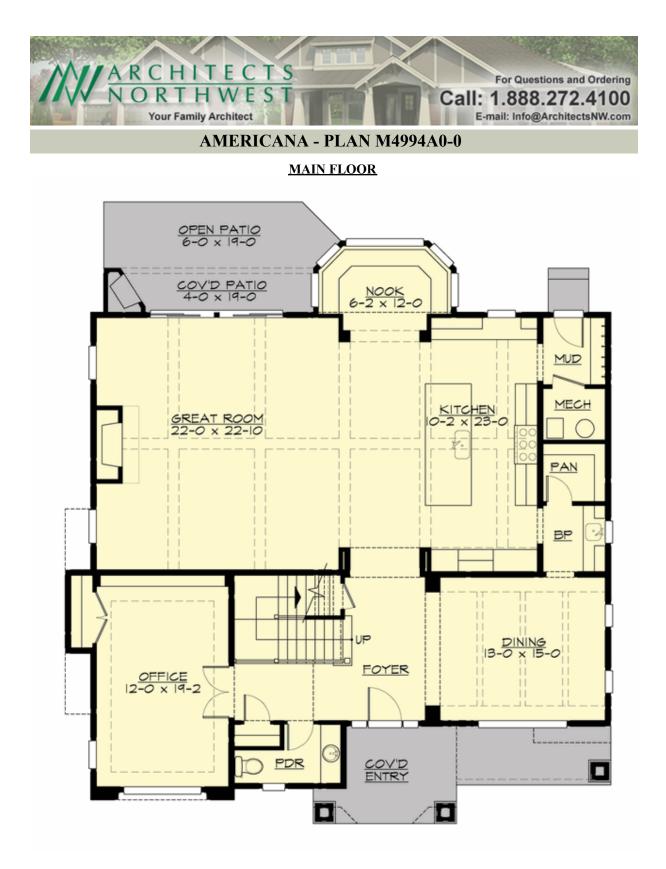

## Area Summary

| Total Area:  | 4952 sq. ft. |
|--------------|--------------|
| Main Floor:  | 2000 sq. ft. |
| Upper Floor: | 1978 sq. ft. |
| 3rd Floor:   | 978 sq. ft.  |

#### **Design Features**

- Bonus Space @ Third Floor
- Den/Office
- Front and Rear Porch
- Great Room
- Laundry Room @ Upper Floor
- Master Bedroom @ Upper Floor Rear
- View Lot Rear