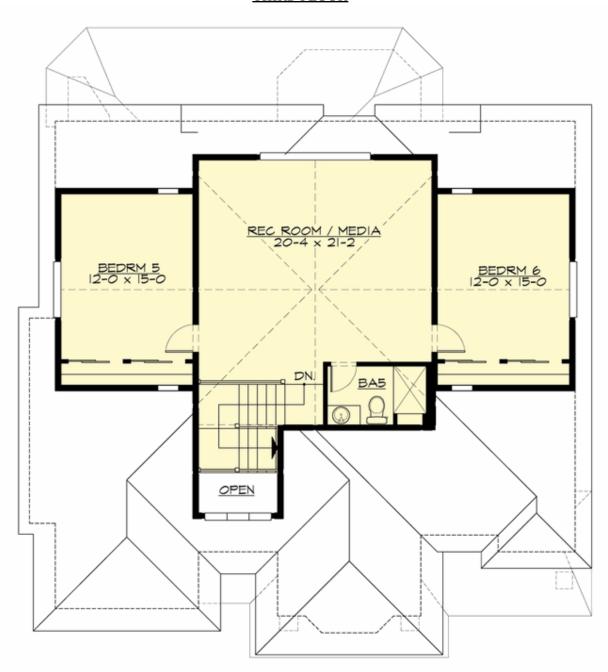

## Area Summary

| Total Area:  | 4952 sq. ft. |
|--------------|--------------|
| Main Floor:  | 2000 sq. ft. |
| Upper Floor: | 1978 sq. ft. |
| 3rd Floor:   | 978 sq. ft.  |

#### **Design Features**

- Bonus Space @ Third Floor
- Den/Office
- Front and Rear Porch
- Great Room
- Laundry Room @ Upper Floor
- Master Bedroom @ Upper Floor Rear
- View Lot Rear