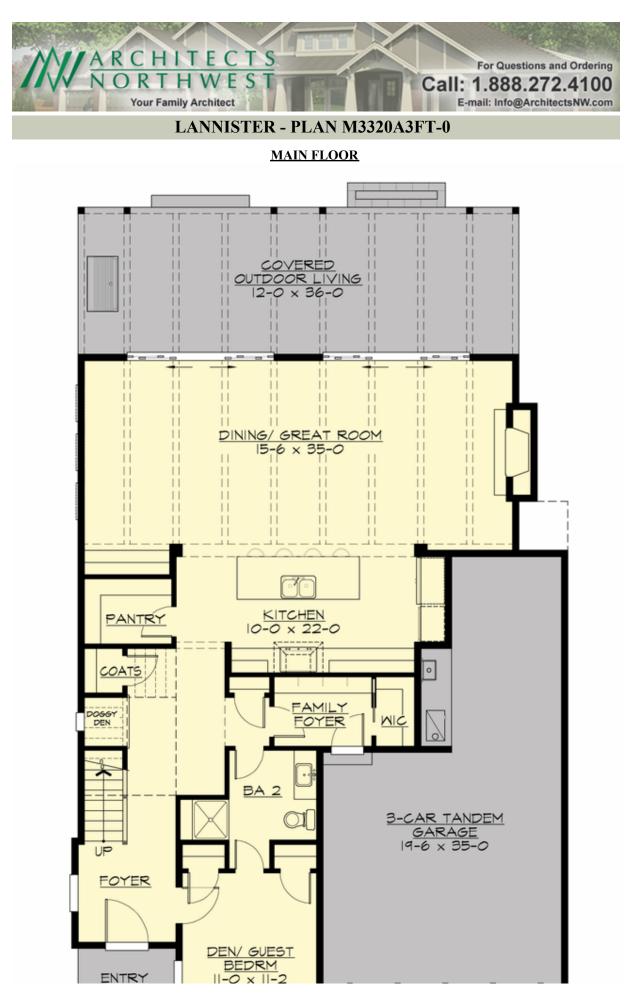

# LANNISTER - PLAN M3320A3FT-0

## Area Summary

| Total Area:   | 3298 sq. ft. |
|---------------|--------------|
| Main Floor:   | 1437 sq. ft. |
| Upper Floor:  | 1861 sq. ft. |
| Garage Floor: | 598 sq. ft.  |

### **Design Features**

- Bonus Space @ Upper Floor
- Den/Office
- Front and Rear Porch
- Great Room
- Laundry Room @ Upper Floor
- Master Bedroom @ Upper Floor Rear
- Narrow Lot
- View Lot Rear