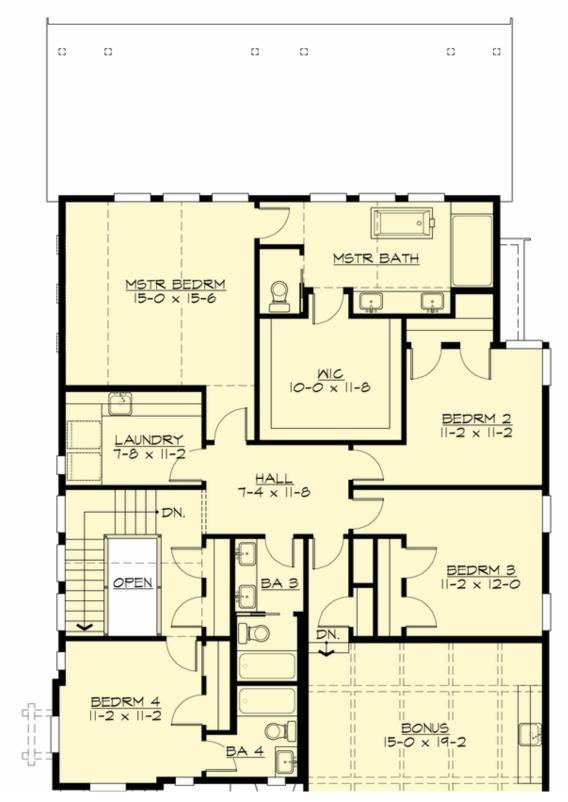

## LANNISTER - PLAN M3320A3FT-0

**UPPER FLOOR** 

COPYRIGHT NOTICE: It is illegal to build this plan without a legally obtained set of prints. It is illegal to copy or redraw these plans. Violation of U.S. Copyright Laws are punishable with fines up to \$150,000.

## Area Summary

| Total Area:   | 3298 sq. ft. |
|---------------|--------------|
| Main Floor:   | 1437 sq. ft. |
| Upper Floor:  | 1861 sq. ft. |
| Garage Floor: | 598 sq. ft.  |

### **Design Features**

- Bonus Space @ Upper Floor
- Den/Office
- Front and Rear Porch
- Great Room
- Laundry Room @ Upper Floor
- Master Bedroom @ Upper Floor Rear
- Narrow Lot
- View Lot Rear