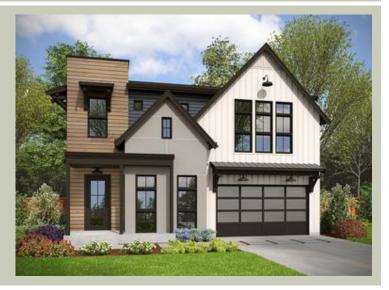

Total Area:3298 sq. ft.Garage Area:598 sq. ft.Garage Area:598 sq. ft.Garage Size:3Stories:2Bedrooms:4Full Baths:4Width:40'-6"Depth:68'-0"Height:28'-0"Foundation:Crawl Space





**COPYRIGHT NOTICE:** It is illegal to build this plan without a legally obtained set of prints. It is illegal to copy or redraw these plans. Violation of U.S. Copyright Laws are punishable with fines up to \$150,000.



**COPYRIGHT NOTICE:** It is illegal to build this plan without a legally obtained set of prints. It is illegal to copy or redraw these plans. Violation of U.S. Copyright Laws are punishable with fines up to \$150,000.



## LANNISTER - PLAN M3320A3FT-0

**UPPER FLOOR** 



COPYRIGHT NOTICE: It is illegal to build this plan without a legally obtained set of prints. It is illegal to copy or redraw these plans. Violation of U.S. Copyright Laws are punishable with fines up to \$150,000.





# LANNISTER - PLAN M3320A3FT-0

# PLAN DETAILS

## Area Summary

| Total Area:   |